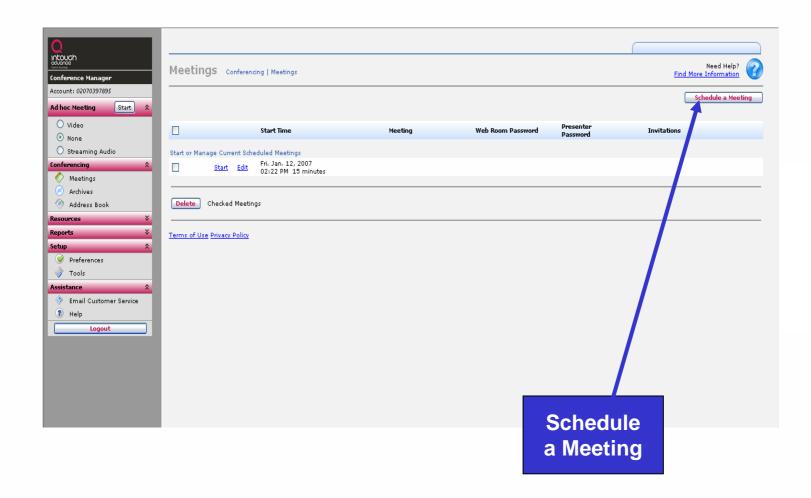

--------------------------------------|--------------------------------|
| PIN                        |                                                   |                                |
| Log In                     |                                                   | Cancel                         |
|                            |                                                   |                                |
| <u>Browser Test Join a</u> | Meeting Tutorials Terr                            | ms of Use Privacy Policy       |
| 1 1 1 1 15                 |                                                   | A.I. I. CI.I. DD/7.7DD         |
|                            | a) Ltd - Mercury Quays,<br>870 737 0002 - Fax 084 | Ashley Lane, Shipley, BD17 7DB |

# **Conferencing Manager**





# **Scheduling a Meeting**





# **Participants**





#### **Invitations**





#### Invitation



#### **Intouch Advance Meeting Invitation**

Meeting To Discuss Intouch Advance Meeting Centre use within Enterprise business model

#### Intouch Advance

When: January 12, 2007 6:00 PM Dublin, Edinburgh, Lisbon, London (GMT)

Web: To join the web as a Participant, click here.

To join the web as a Presenter, click here.

Voice: To join the audio portion of this meeting:

Dial the toll free number or the number closest to your location.

+44 (0)2070397895

Note: Please disable all pop-up blockers.

Test your browser before the meeting to ensure that it is properly configured.

If you need assistance, Intouch Advance Technical Support telephone numbers can be found here.

Double-click on t