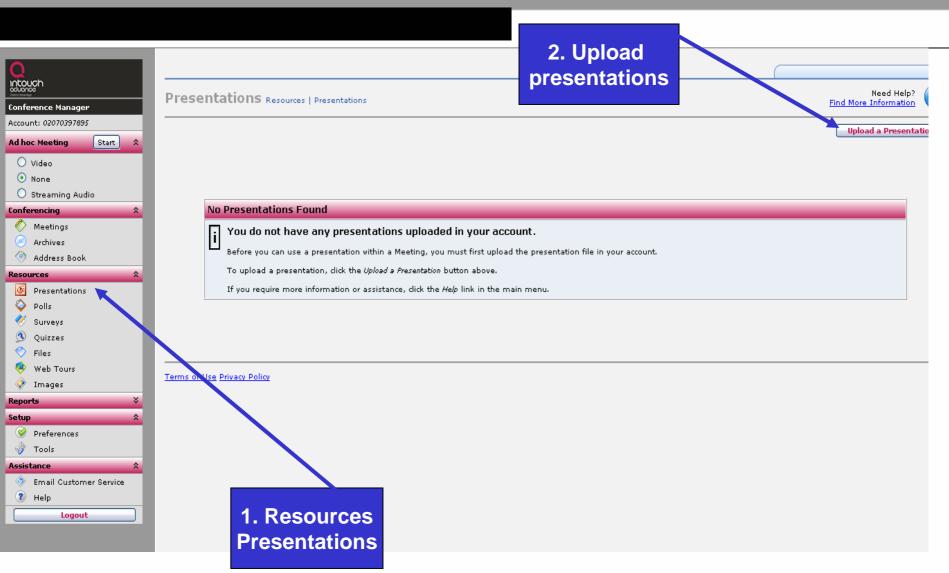

el

#### Intouch Advance

When: January 12, 2007 6:00 PM Dublin, Edinburgh, Lisbon, London (GMT)

Web: To join the web as a Participant, click here.

To join the web as a Presenter, click here.

Voice: To join the audio portion of this meeting:

Dial the toll free number or the number closest to your location.

+44 (0)2070397895

Note: Please disable all pop-up blockers.

Test your browser before the meeting to ensure that it is properly configured.

If you need assistance, Intouch Advance Technical Support telephone numbers can be found here.

Double-click on the attachment to add the Meeting to your calendar

# Starting a Meet intouch





# **Participant Window**





# **Slides**





# **Application Sharing**







# Web Conferencing Functionality





# **Upload a Presentation**