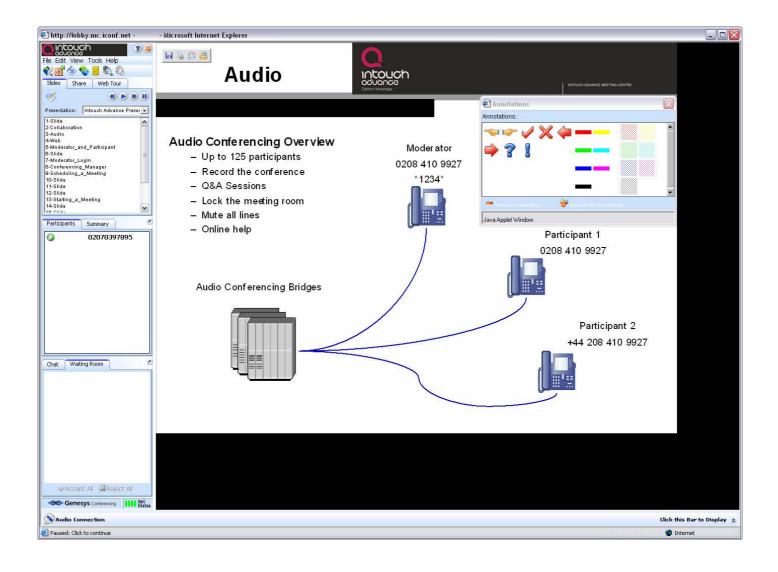

#### **Audio Conferencing Overview**

- Up to 125 participants
- Record the conference
- Q&A Sessions
- Lock the meeting room
- Mute all lines
- Online help

Audio Conferencing Bridges

Moderator 0208 410 9927

Participant 1 0208 410 9927

Participant 2 +44 208 410 9927