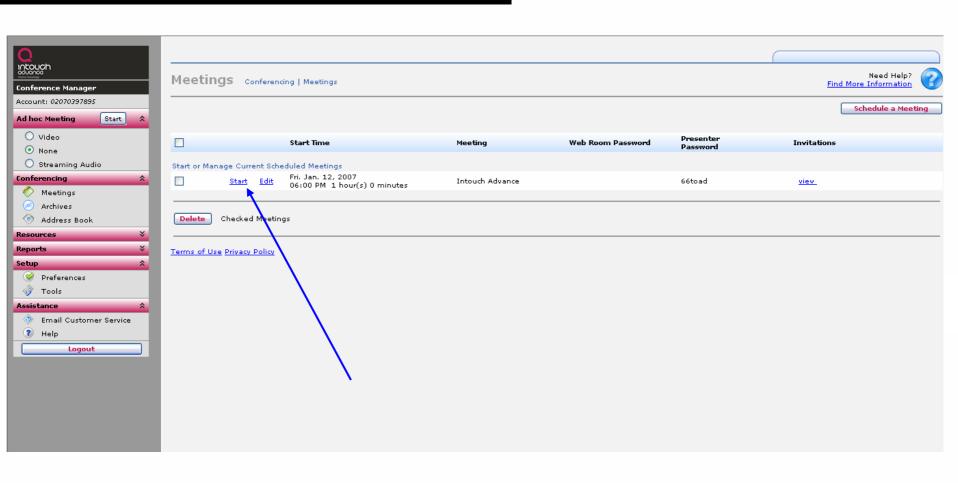

#### Invitation



#### **Intouch Advance Meeting Invitation**

Meeting To Discuss Intouch Advance Meeting Centre use within Enterprise business model

#### Intouch Advance

When: January 12, 2007 6:00 PM Dublin, Edinburgh, Lisbon, London (GMT)

Web: To join the web as a Participant, click here.

To join the web as a Presenter, click here.

Voice: To join the audio portion of this meeting:

Dial the toll free number or the number closest to your location.

+44 (0)2070397895

Note: Please disable all pop-up blockers.

Test your browser before the meeting to ensure that it is properly configured.

If you need assistance, Intouch Advance Technical Support telephone numbers can be found here.

Double-click on the attachment to add the Meeting to your calendar

# Starting a Meet intouch





# **Participant Window**





# **Slides**





# **Application Sharing**







# Web Conferencing Functionality





# **Upload a Presentation**