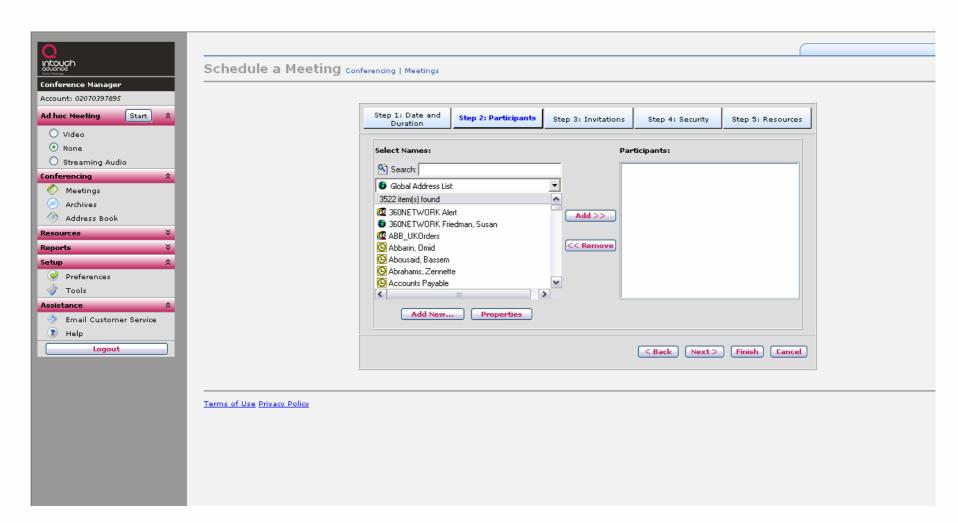

---------------|
| PIN                        |                                                   |                                |
| Log In                     |                                                   | Cancel                         |
|                            |                                                   |                                |
| <u>Browser Test Join a</u> | Meeting Tutorials Terr                            | ms of Use Privacy Policy       |
| 1 1 1 1 15                 |                                                   | A.I. I. CI.I. DD/7.7DD         |
|                            | a) Ltd - Mercury Quays,<br>870 737 0002 - Fax 084 | Ashley Lane, Shipley, BD17 7DB |

# **Conferencing Manager**





# **Scheduling a Meeting**





# **Participants**





#### **Invitations**





#### Invitation



#### **Intouch Advance Meeting Invitation**

Meeting To Discuss Intouch Advance Meeting Centre use within Enterprise business model

#### Intouch Advance

When: January 12, 2007 6:00 PM Dublin, Edinburgh, Lisbon, London (GMT)

Web: To join the web as a Participant, click here.

To join the web as a Presenter, click here.

Voice: To join the audio portion of this meeting:

Dial the toll free number or the number closest to your location.

+44 (0)2070397895

Note: Please disable all pop-up blockers.

Test your browser before the meeting to ensure that it is properly configured.

If you need assistance, Intouch Advance Technical Support telephone numbers can be found here.

Double-click on the attachment to add the Meeting to your calendar

# Sta