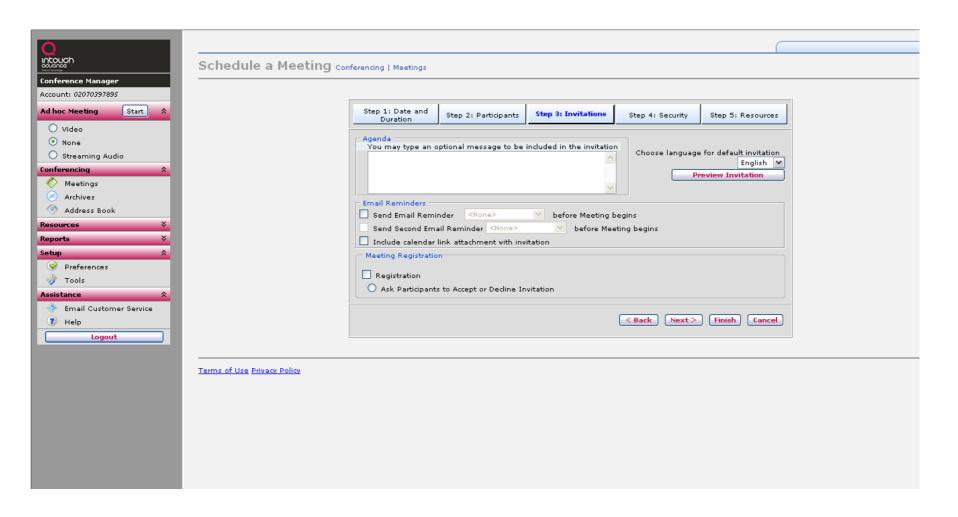

|                                                   |                                |
| Log In                     |                                                   | Cancel                         |
|                            |                                                   |                                |
| <u>Browser Test Join a</u> | Meeting Tutorials Terr                            | ms of Use Privacy Policy       |
| 1 1 1 1 15                 |                                                   | A.I. I. CI.I. DD/7.7DD         |
|                            | a) Ltd - Mercury Quays,<br>870 737 0002 - Fax 084 | Ashley Lane, Shipley, BD17 7DB |

# **Conferencing Manager**





# **Scheduling a Meeting**





# **Participants**





#### **Invitations**





#### Invitation



#### **Intouch Advance Meeting Invitation**

Meeting To Discuss Intouch Advance Meeting Centre use within Enterprise business model

#### Intouch Advance

When: January 12, 2007 6:00 PM Dublin, Edinburgh, Lisbon, London (GMT)

Web: To join the web as a Participant, click here.

To join the web as a Presenter, click here.

Voice: To join the audio portion of this meeting:

Dial the toll free number or the number closest to your location.

+44 (0)2070397895

Note: Please disable all pop-up blockers.

Test your browser before the meeting to ensure that it is properly configured.

If you need assistance, Intouch Advance Technical Support telephone numbers can be found here.

Double-click on the attachment to add the Meeting to your calendar

# Starting a Meet intouch