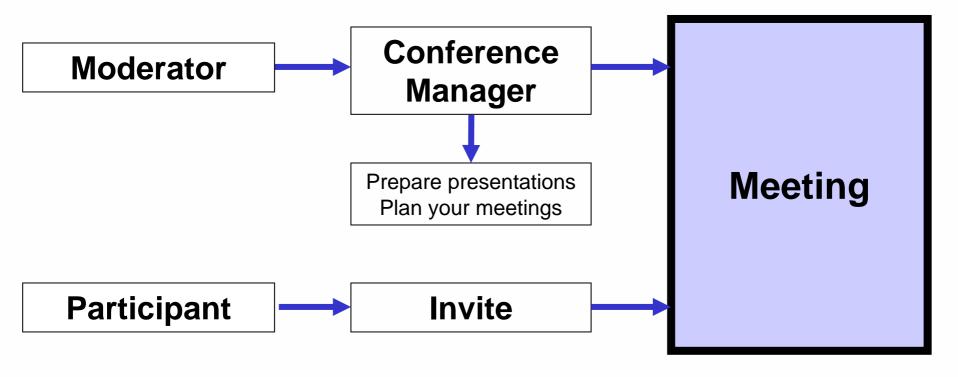

# **Conferencing Manager**

# **Scheduling a Meeting**

# **Participants**

#### **Invitations**