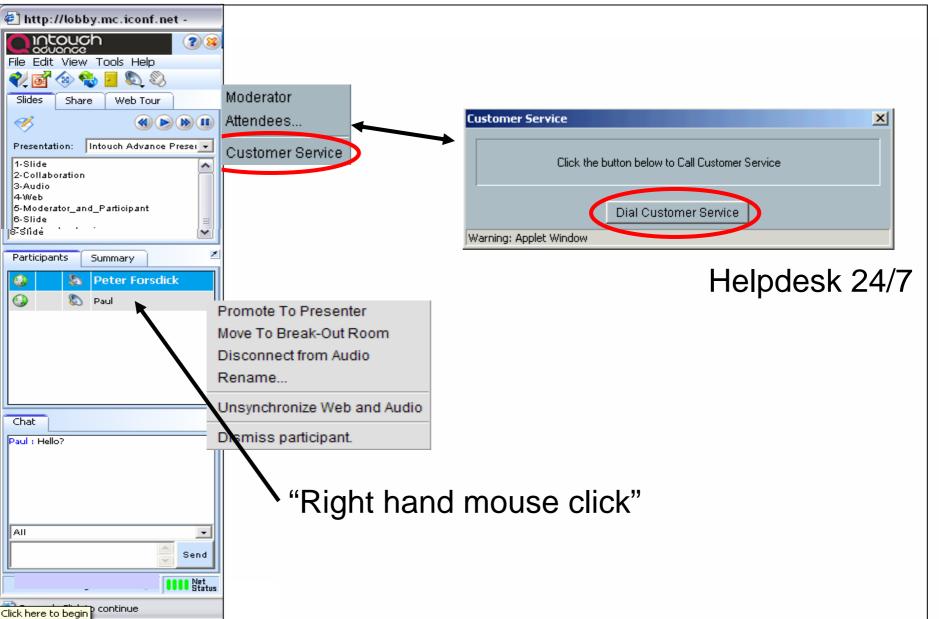

se within Enterprise business model

#### Intouch Advance

When: January 12, 2007 6:00 PM Dublin, Edinburgh, Lisbon, London (GMT)

Web: To join the web as a Participant, click here.

To join the web as a Presenter, click here.

Voice: To join the audio portion of this meeting:

Dial the toll free number or the number closest to your location.

+44 (0)2070397895

Note: Please disable all pop-up blockers.

Test your browser before the meeting to ensure that it is properly configured.

If you need assistance, Intouch Advance Technical Support telephone numbers can be found here.

Double-click on the attachment to add the Meeting to your calendar

# Starting a Meet intouch





# **Participant Window**





# **Slides**





# **Application Sharing**







# Web Conferencing Functionality





# **Upload a Presentation**