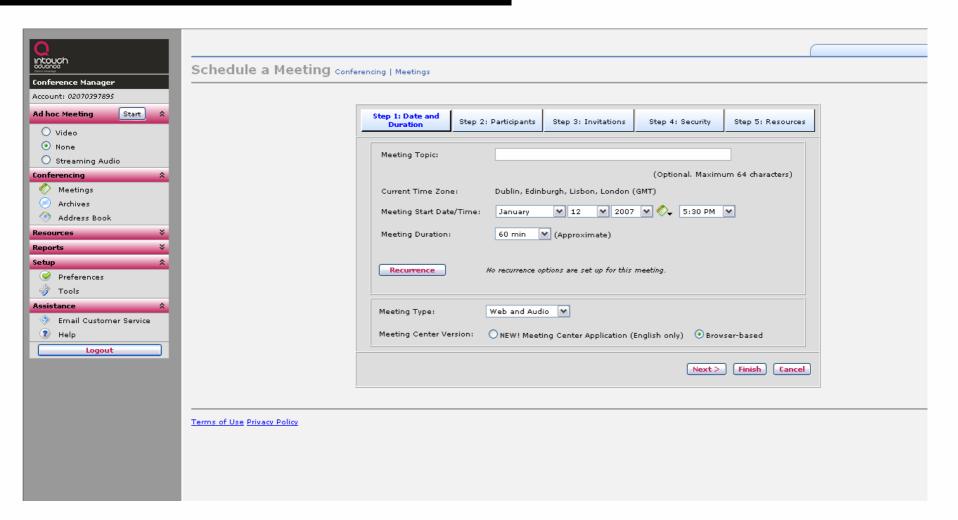

------|--------------------------------|
| PIN                        |                                                   |                                |
| Log In                     |                                                   | Cancel                         |
|                            |                                                   |                                |
| <u>Browser Test Join a</u> | Meeting Tutorials Terr                            | ms of Use Privacy Policy       |
| 1 1 1 1 15                 |                                                   | A.I. I. CI.I. DD/7.7DD         |
|                            | a) Ltd - Mercury Quays,<br>870 737 0002 - Fax 084 | Ashley Lane, Shipley, BD17 7DB |

# **Conferencing Manager**





# **Scheduling a Meeting**





# **Participants**





#### **Invitations**





#### Invitation



#### **Intouch Advance Meeting Invitation**

Meeting To Discuss Intouch Advance Meeting Centre use within Enterprise business model

#### Intouch Advance

When: January 12, 2007 6:00 PM Dublin, Edinburgh, Lisbon, London (GMT)

Web: To join the web as a Participant, click here.

To join the web as a Presenter, click here.

Voice: To join the audio portion of this meeting:

Dial the toll free number or the number closest to your location.

+44 (0)2070397895

Note: Please disable all pop-up blockers.

Test your browser before the meeting to ensure that it is properly configured.

If you need assistance, Intouch Advance Technical Support telephone numbers can be found here.

Double-click on the attachment to add the Meeting