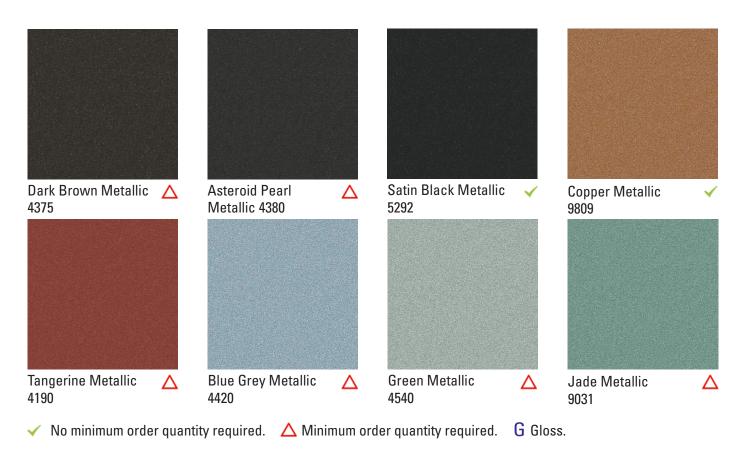

**DEFINING ARCHITECTURE SINCE 1963** 

Metallic represents extravagance, wealth, riches, and excess. Metallic finishes can be either bright and cheerful or sombre and traditional, and are often associated with royalty, love, compassion, and courage along with grandeur, prosperity, sparkle, glitz, and glamour.

Disclaimer: Please note that size restrictions may apply to finishes listed with no MOQ's, and thus could still be affected by lead times.