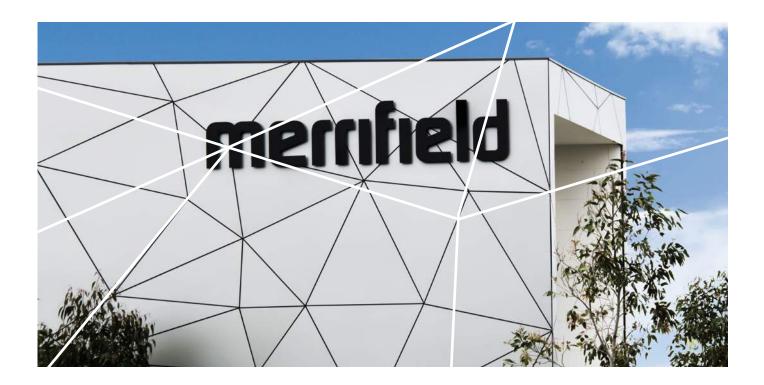

## MERRIFIELD DISPLAY CENTRE SMOKE SILVER METALLIC 9134

LOCATION: Mickleham, VIC DESIGN & CONSTRUCT: Modscape PRODUCT: Vitrabond

Modscape utilised 422 individualised triangular Vitrabond panels which were laser-cut and installed in varying directions; each panel taking on a different light achieving an almost illuminating effect.

The finished project showcases the vibrant and contemporary ideals of the future of the Merrifield community.