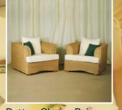

Ivory Cover, Purple Scrunchie 160 8

Ivory Cover, Gold/Black Scrunchie

**Traditional Banquet** Gold, Gold Seat

**Rattan Chairs** and Table

Navy Bow

vory Cover, Id Sash Side

۰.

Ivory Cover, Gold Scrunchie

White Cover, **Blue Scrunchie** 

Ivory Cover, Black/Pink Scrunchie

Traditional Banquet Silver, Navy Seat

Rattan Sofa

White Cover, **Black Butterfly** 

Black Cover, **Gold Sash Centre** 

lvory Cover, Cerise Scrunchie

White Cover, Pink Scrunchie

**Camelot Banquet** Lime wash, Ivory Seat

Rattan Sofa and Table Note: Mudford chair covers fit and enhance most hotel and venue banqueting chairs. Our banqueting chairs have a range of interchangeable coloured seat pads.