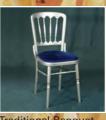

Ivory Cover, Purple Scrunchie 160 8

Ivory Cover, Gold/Black Scrunchie

**Traditional Banquet** Gold, Gold Seat

**Rattan Chairs** and Table

Navy Bow

vory Cover, Id Sash Side

۰.

Ivory Cover, Gold Scrunchie