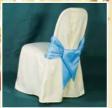

## tting Pretty

vory Cover, vory Sash

Ivory Cover, Ivory Butterfly

BL /er, sh Centre Sil

Ivory Cover, Black Scrunchie

White Cover, Gold/Blue Scrunchie

Camelot Banquet, Black S runchie

**Traditional Hotel** Square Back, Red Seat

Ivory Cover, Blue Sash

Ivory Cover, Lilac

Black Cover, Gold Sash Centre

Ivory Cover, Black Scrunchie

ie Gold/Cerise

Camelot Banquet, **Purple Scrunchie** 

**Rattan Chair Single** 

Ivory Cover, Red Sash

over Ce

ack Cover, Iver Sash Centre

Ivory Cover, Ivory Scrunchie

Scarlet Scrunchie

**Camelot Banquet** Silver, Ivory Seat

Ivory Cover, Ivory Bow

Ivory Cover, Gold Sash Centre

Black Cover, Black/Gold Scrunchie

Ivory Cover, Purple Scrunchie 160 8

Ivory Cover, Gold/Black Scrunchie

**Traditional Banquet** Gold, Gold Seat

**Rattan Chairs** and Table

Navy Bow

vory Cover, Id Sash Side

۰.

Ivory Cover, Gold Scrunchie

White Cover, **Blue Scrunchie** 

Ivory Cover, Black/Pink Scrunchie

Traditional Banquet Silver, Navy Seat

Rattan Sofa

White Cover, **Black Butterfly** 

Black Cover, **Gold Sash Centre** 

lvory Cover, Cerise Scrunchie

White Cover, Pink Scrunchie

**Camelot Banquet** Lime wash, Ivory Seat

Rattan Sofa and Table Note: Mudford chair covers fit and enhance most hotel and venue banqueting chairs. Our banqueting chairs have a range of interchangeable coloured seat pads.