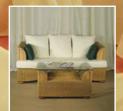

White Cover, **Blue Scrunchie** 

Ivory Cover, Black/Pink Scrunchie

Traditional Banquet Silver, Navy Seat

Rattan Sofa

White Cover, **Black Butterfly** 

Black Cover, **Gold Sash Centre** 

lvory Cover, Cerise Scrunchie

White Cover, Pink Scrunchie

**Camelot Banquet** Lime wash, Ivory Seat

Rattan Sofa and Table Note: Mudford chair covers fit and enhance most hotel and venue banqueting chairs. Our banqueting chairs have a range of interchangeable coloured seat pads.