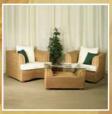

White Cover, **Blue Scrunchie** 

Ivory Cover, Black/Pink Scrunchie

Traditional Banquet Silver, Navy Seat

Rattan Sofa

White Cover, **Black Butterfly** 

Black Cover, **Gold Sash Centre** 

lvory Cover, Cerise Scrunchie

White Cover, Pink Scrunchie

**Camelot Banquet** Lime wash, Ivory Seat

Rattan Sofa and Table Note: Mudford chair covers fit and enhance most hotel and venue banqueting chairs. Our banqueting chairs have a range of interchangeable coloured seat pads.