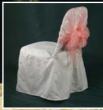

## tting Pretty

vory Cover, vory Sash

Ivory Cover, Ivory Butterfly

BL /er, sh Centre Sil

Ivory Cover, Black Scrunchie

White Cover, Gold/Blue Scrunchie

Camelot Banquet, Black S runchie

**Traditional Hotel** Square Back, Red Seat

Ivory Cover, Blue Sash

Ivory Cover, Lilac

Black Cover, Gold Sash Centre

Ivory Cover, Black Scrunchie

ie Gold/Cerise

Camelot Banquet, **Purple Scrunchie** 

**Rattan Chair Single** 

Ivory Cover, Red Sash

over Ce

ack Cover, Iver Sash Centre

Ivory Cover, Ivory Scrunchie

Scarlet Scrunchie

**Camelot Banquet** Silver, Ivory Seat

Ivory Cover, Ivory Bow

Ivory Cover, Gold Sash Centre

Black Cover, Black/Gold Scrunchie

Ivory Cover, Purple Scrunchie 160 8

Ivory Cover, Gold/Black Scrunchie

**Traditional Banquet** Gold, Gold Seat

**Rattan Chairs** and Table

Navy Bow

vory Cover, Id Sash Side

۰.

Ivory Cover, Gold Scrunchie

White Cover, **Blue Scrunchie** 

Ivory Cover, Black/Pink Scrunchie

Traditional Banquet Silver, Navy Seat

Rattan Sofa

White Cover, **Black Butterfly** 

Black Cover, **Gold Sash Centre** 

lvory Cover, Cerise Scrunchie

White Cover, Pink Scrunchie

**Camelot Banquet** Lime wash, Ivory Seat

Rattan Sofa and Table Note: Mudford chair covers fit and enhance most hotel and venue banqueting chairs. Our banqueting chairs have a range of interchangeable coloured seat pads.