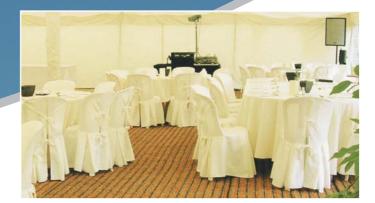

## We've got it covered

Your table settings have been crafted to perfection - but is your venue still lacking the 'complete look', is your seating letting you down?

Mudfords classic covers transform drab stacking chairs into luxury seats. Choose from a selection of styles and designs to complement your design theme and exquisitely enhance the overall room effect.

We have examples of covers and finishing styles on the reverse of this leaflet, the choice is yours and our bespoke design service is only limited by your imagination.

George Mudford & Sons Ltd., Web: www.mudfordmarquees.co.uk