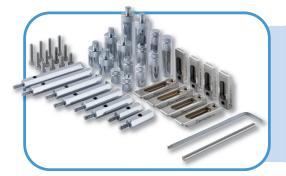

# **WORK HOLDING**

A range of Stainless Steel wire erosion tooling including: vices, beams, workpiece supports and finger clamps.

Available for all wire EDM machines.

**Toolmaker Supplies Limited** Unit 1, Britannia Business Centre, Britannia Way, MALVERN, Worcestershire, WR14 1GZ

### VICES

Stainless Steel vices in several sizes to hold circular and rectangular work pieces.