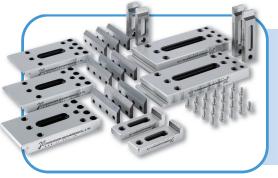

#### **CLAMPING KITS**

A range of finger clamps, support pillars or stainless steel screws.

## SUPPORT KITS

Various support kits including finger clamps and screws manufactured in stainless steel.