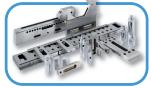

# **WORK HOLDING**

A range of Stainless Steel wire erosion tooling including: vices, beams, workpiece supports and finger clamps.

Available for all wire EDM machines.

**Toolmaker Supplies Limited** Unit 1, Britannia Business Centre, Britannia Way, MALVERN, Worcestershire, WR14 1GZ

### VICES

Stainless Steel vices in several sizes to hold circular and rectangular work pieces.

#### **CLAMPING KITS**

A range of finger clamps, support pillars or stainless steel screws.

## SUPPORT KITS

Various support kits including finger clamps and screws manufactured in stainless steel.

# **MACHINE BEAMS / RAILS**

Rails and beams manufactured to suit individual specific machines, manufactured in hardened forged stainless steel for rigidity, stability and accuracy.

Can be used to maintain Z zero or work with 3mm safety zone