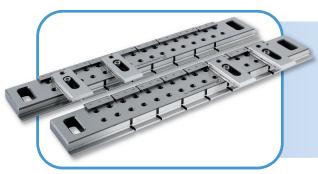

# **MACHINE BEAMS / RAILS**

Rails and beams manufactured to suit individual specific machines, manufactured in hardened forged stainless steel for rigidity, stability and accuracy.

Can be used to maintain Z zero or work with 3mm safety zone