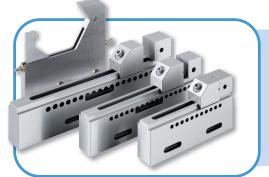

#### **CLAMPING KITS**

A range of finger clamps, support pillars or stainless steel screws.

## SUPPORT KITS

Various support kits including finger clamps and screws manufactured in stainless steel.