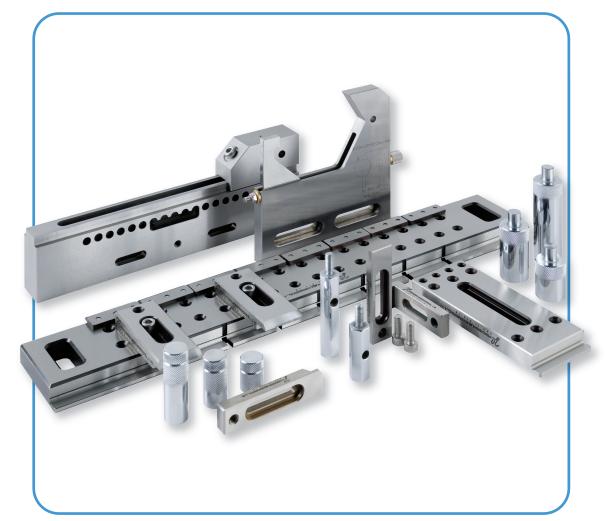

# **WORK HOLDING**

A range of Stainless Steel wire erosion tooling including: vices, beams, workpiece supports and finger clamps.

Available for all wire EDM machines.

**Toolmaker Supplies Limited** Unit 1, Britannia Business Centre, Britannia Way, MALVERN, Worcestershire, WR14 1GZ

### VICES

Stainless Steel vices in several sizes to hold circular and rectangular work pieces.

#### **CLAMPING KITS**

A range of finger clamps, support pillars or stainless steel screws.

## SUPPORT KITS

Various support kits including finger clamps and screws manufactured in stainless steel.

# **MACHINE BEAMS / RAILS**

Rails and beams manufactured to suit individual specific machines, manufactured in hardened forged stainless steel for rigidity, stability and accuracy.

Can be used to maintain Z zero or work with 3mm safety zone