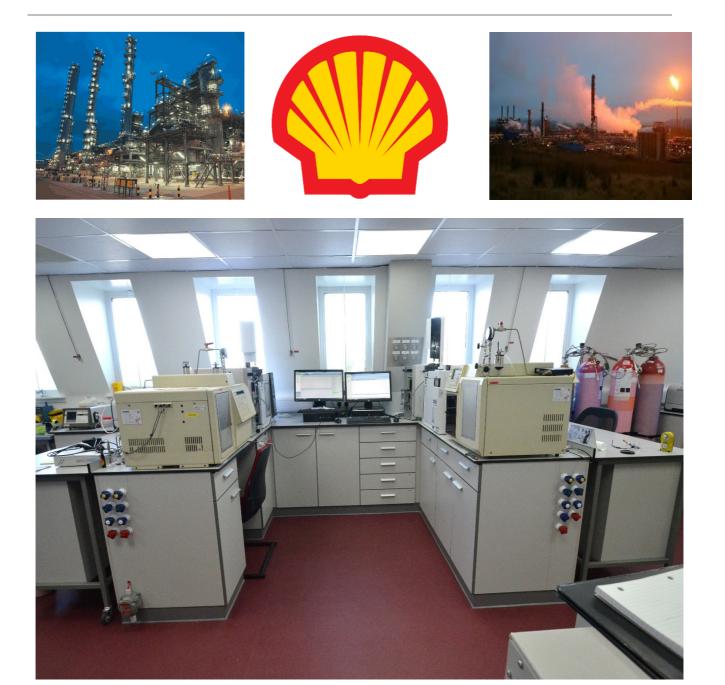

## **Case Study**

Customer:Shell UK Limited, Mossmorran, FifeProject:Laboratory RefurbishmentScope:Strip out existing laboratory furniture and fume cupboards and replace<br/>with new including new floor covering and suspended ceiling, LED lighting,<br/>decorate walls and associated mechanical pipework / gases and electrical<br/>wiring installations.Value:£125,000