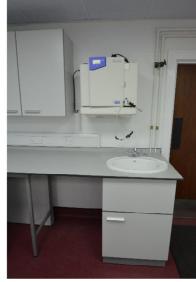

## **Case Study**

Customer:Shell UK Limited, Mossmorran, FifeProject:Laboratory RefurbishmentScope:Strip out existing laboratory furniture and fume cupboards and replace<br/>with new including new floor covering and suspended ceiling, LED lighting,<br/>decorate walls and associated mechanical pipework / gases and electrical<br/>wiring installations.Value:£125,000