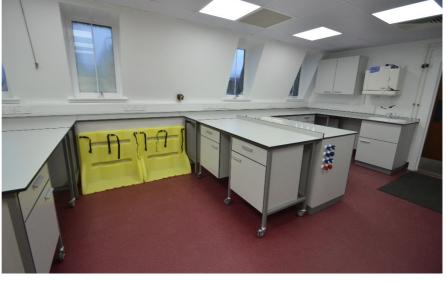

## **Case Study**

Customer:Shell UK Limited, Mossmorran, FifeProject:Laboratory RefurbishmentScope:Strip out existing laboratory furniture and fume cupboards and replace<br/>with new including new floor covering and suspended ceiling, LED lighting,<br/>decorate walls and associated mechanical pipework / gases and electrical<br/>wiring installations.Value:£125,000