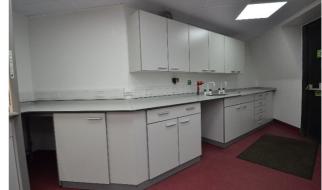

## **Case Study**

Customer:Shell UK Limited, Mossmorran, FifeProject:Laboratory RefurbishmentScope:Strip out existing laboratory furniture and fume cupboards and replace<br/>with new including new floor covering and suspended ceiling, LED lighting,<br/>decorate walls and associated mechanical pipework / gases and electrical<br/>wiring installations.Value:£125,000