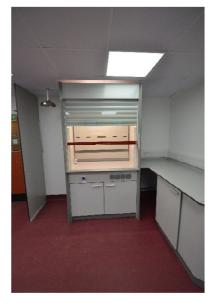

## **Case Study**

Customer:Shell UK Limited, Mossmorran, FifeProject:Laboratory RefurbishmentScope:Strip out existing laboratory furniture and fume cupboards and replace<br/>with new including new floor covering and suspended ceiling, LED lighting,<br/>decorate walls and associated mechanical pipework / gases and electrical<br/>wiring installations.Value:£125,000