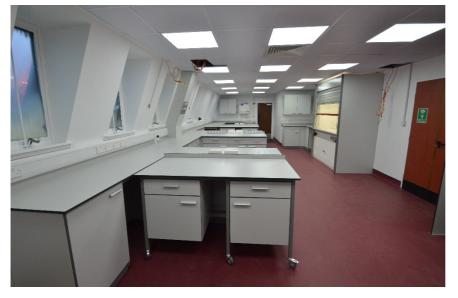

## **Case Study**

Customer:Shell UK Limited, Mossmorran, FifeProject:Laboratory RefurbishmentScope:Strip out existing laboratory furniture and fume cupboards and replace<br/>with new including new floor covering and suspended ceiling, LED lighting,<br/>decorate walls and associated mechanical pipework / gases and electrical<br/>wiring installations.Value:£125,000