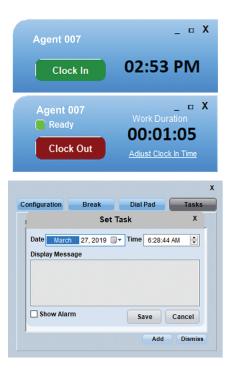

## Features:

- · Clock in/out Time
- Caller ID, Status, Direction, Location and Call Duration are displayed on the screen during a call.
- Hold, Transfer, Mute and Absent Message are available for fast and easy navigation.
- Clock In/Clock Out Time Adjustment Request
- · Set alarms and reminders on breaks
- · Basic call functions
- · Customized break modes