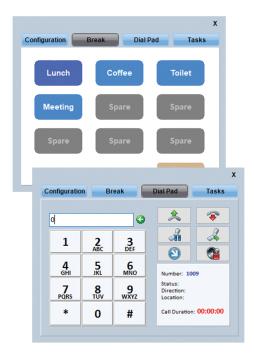

## Features:

- · Clock in/out Time
- Caller ID, Status, Direction, Location and Call Duration are displayed on the screen during a call.
- Hold, Transfer, Mute and Absent Message are available for fast and easy navigation.
- Clock In/Clock Out Time Adjustment Request
- · Set alarms and reminders on breaks
- · Basic call functions
- · Customized break modes