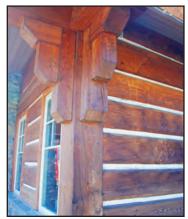

The main room features a heavy timber set of stairs leading to an upper mezzanine. Our exterior hand hewn siding nicely complements the overall timber frame theme.