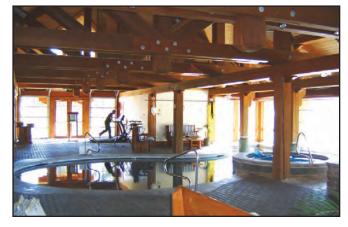

## NORTHFORK LODGE | River Resort, McCall, Idaho

This riverside resort boasts over 10,000 sq. ft. of luxury amenities for discriminating guests, including an indoor pool and spa.

Edgewood provided a custom structural timber frame package with nearly 70,000 B.F. of hand hewn Western Larch timbers in sizes up to 12"X24" and lengths over 40. The package features 24 trusses spanning up to 40' in length, and were shipped fully assembled.