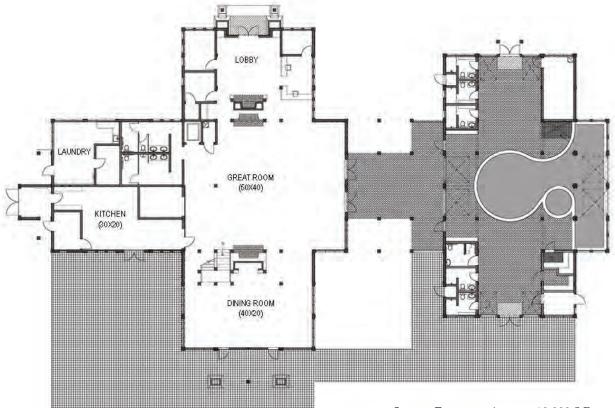

## NORTHFORK LODGE | River Resort, McCall, Idaho

MAIN | level

UPPER | level

Square Footage: Approx. 10,000 S.F.

Location: McCall, Idaho

**Built:** 2002

**Type of Package:** Custom Structural Timber Frame/ WTSP