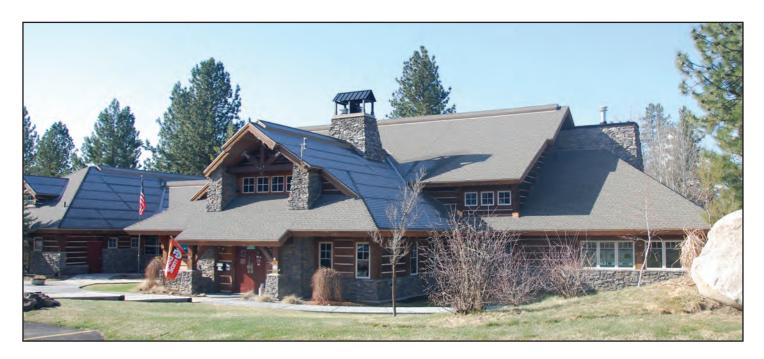

## NORTHFORK LODGE | River Resort, McCall, Idaho

This riverside resort boasts over 10,000 sq. ft. of luxury amenities for discriminating guests, including an indoor pool and spa.

Edgewood provided a custom structural timber frame package with nearly 70,000 B.F. of hand hewn Western Larch timbers in sizes up to 12"X24" and lengths over 40. The package features 24 trusses spanning up to 40' in length, and were shipped fully assembled.

The main room features a heavy timber set of stairs leading to an upper mezzanine. Our exterior hand hewn siding nicely complements the overall timber frame theme.