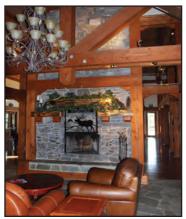

The main room features a heavy timber set of stairs leading to an upper mezzanine. Our exterior hand hewn siding nicely complements the overall timber frame theme.