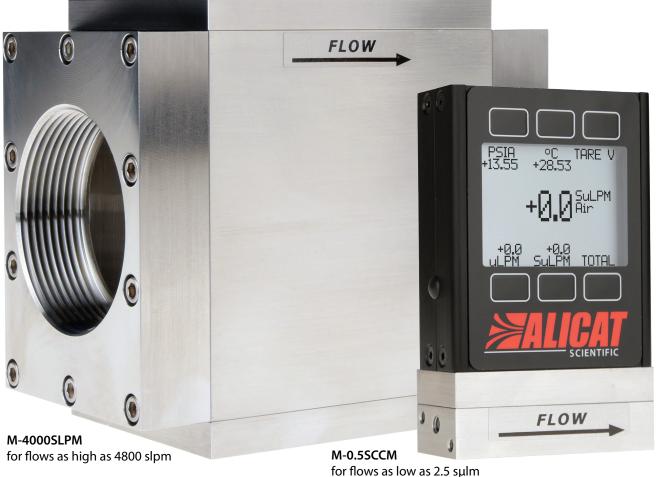

# **Quick Specs**

Accuracy: 0.8% of the reading (0.4% optional) + 0.2% full-scale repeatability, NIST-traceable.

Linear range: 0.5-100% of full scale (200:1), for any range from 0-0.5 sccm to 0-4000 slpm.