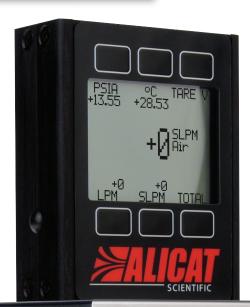

# **Mass Flow Meters**

**Accurate in every situation!** Monitor mixed gases in changing process conditions.

# **Making You Faster**

- 5-ms speed of response.
- No warm-up required: ready to measure in one second.
- **Stand-alone unit**: use with or without a computer or PLC.
- All flow data visible on one screen (flow, pressure, temp).
- Digital and analog outputs.