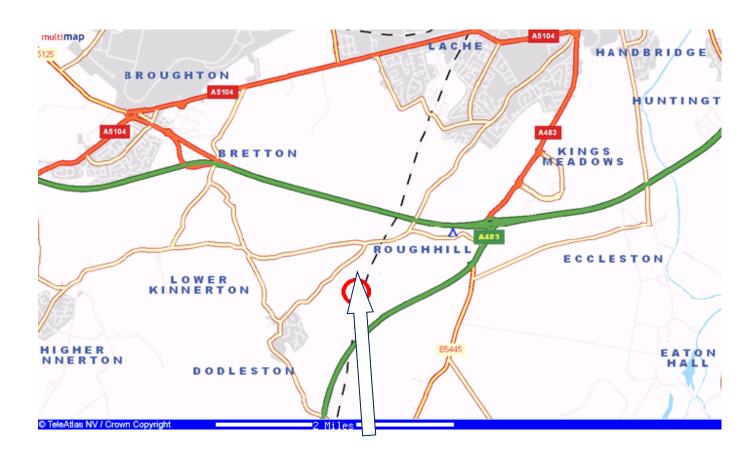

Arpadis UK Ltd The Meadows, Church Road, Dodleston, Chester, CH4 9NG, UK

Tel: +44 (0)1244 661666

## **Directions to Arpadis UK Office**

- M56 to M53 South to Chester.
- Continue on to A55.
- Turn off the A55 at A483 Chester / Wrexham Exit.
- At Roundabout turn Left for Wrexham.
- At next roundabout double back on yourself (signposted for Dodleston/Kinnerton)
- Take 1<sup>st</sup> left for Dodleston.
- Follow road to Roundabout and take 1st left (not the one into the dairy!)
- Over small bridge and level crossing.
- Take 1st left for Dodleston
- Follow road for ½ mile or so and our offices are on LHS. If you end up in Dodleston itself then you have gone too far.