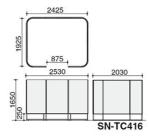

ture that deem comfortable and relaxing at the same time. It aims to connect people from the surroundings thus to create an efficient and cosy environment.

Inframe is designed to fit into that category, by using of natural and surrounding light ventilation, which gives a lightness impresion by elevating the panel away from the floor level to gives a floating and semi-closer effect. With the use of soft materials for the panels, it gives a soft and subtle ambience to the surroundings.









Chair Screen Booth

Sofa Screen Booth

Solo Work Screen Booth

**Utility Screen Booth** 

### **VARIATIONS SETTING**



Chair Screen Booth Type

Sofa Screen Booth Type

Solo Work Screen Booth Type

Utility Screen Booth Type

#### **VARIATIONS**

























W3300 mm



**DIMENSIONS** 













#### **COLOR SAMPLE**







With the use of soft materials for the panels, it gives a soft and subtle ambience to the surroundings.



Optional accessories can be added within the panel to add into the completion of a cosy meeting space.