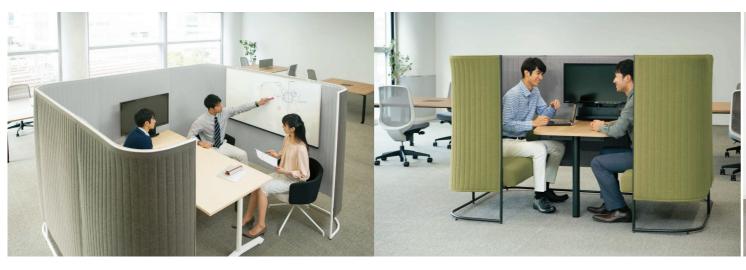

Inframe is designed to fit into that category, by using of natural and surrounding light ventilation, which gives a lightness impresion by elevating the panel away from the floor level to gives a floating and semi-closer effect. With the use of soft materials for the panels, it gives a soft and subtle ambience to the surroundings.

Chair Screen Booth

Sofa Screen Booth

Solo Work Screen Booth

**Utility Screen Booth** 

### **VARIATIONS SETTING**

Chair Screen Booth Type

Sofa Screen Booth Type

Solo Work Screen Booth Type

Utility Screen Booth Type