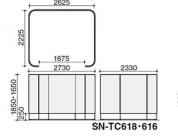

niture that deem comfortable and relaxing at the same time. It aims to connect people from the surroundings thus to create an efficient and cosy environment.

Inframe is designed to fit into that category, by using of natural and surrounding light ventilation, which gives a lightness impresion by elevating the panel away from the floor level to gives a floating and semi-closer effect. With the use of soft materials for the panels, it gives a soft and subtle ambience to the surroundings.









Chair Screen Booth

Sofa Screen Booth

Solo Work Screen Booth

**Utility Screen Booth** 

### **VARIATIONS SETTING**



Chair Screen Booth Type

Sofa Screen Booth Type

Solo Work Screen Booth Type

Utility Screen Booth Type

#### **VARIATIONS**

























W3300 mm



**DIMENSIONS** 













#### **COLOR SAMPLE**







With the use of soft materials for the panels, it gives a soft and subtle ambience to the surroundings.



Optional accessories can be added within the panel to add into the completion of a cosy meeting space.