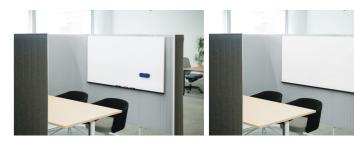

## KOKUYO

Lately, many office space emphasise on providing quality work life for their employees by installing furniture that deem comfortable and relaxing at the same time. It aims to connect people from the surroundings thus to create an efficient and cosy environment.

Inframe is designed to fit into that category, by using of natural and surrounding light ventilation, which gives a lightness impresion by elevating the panel away from the floor level to gives a floating and semi-closer effect. With the use of soft materials for the panels, it gives a soft and subtle ambience to the surroundings.