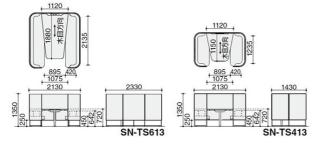

re that deem comfortable and relaxing at the same time. It aims to connect people from the surroundings thus to create an efficient and cosy environment.

Inframe is designed to fit into that category, by using of natural and surrounding light ventilation, which gives a lightness impresion by elevating the panel away from the floor level to gives a floating and semi-closer effect. With the use of soft materials for the panels, it gives a soft and subtle ambience to the surroundings.









Chair Screen Booth

Sofa Screen Booth

Solo Work Screen Booth

**Utility Screen Booth** 

### **VARIATIONS SETTING**



Chair Screen Booth Type

Sofa Screen Booth Type

Solo Work Screen Booth Type

Utility Screen Booth Type

#### **VARIATIONS**

























W3300 mm



**DIMENSIONS** 













#### **COLOR SAMPLE**







With the use of soft materials for the panels, it gives a soft and subtle ambience to the surroundings.



Optional accessories can be added within the panel to add into the completion of a cosy meeting space.