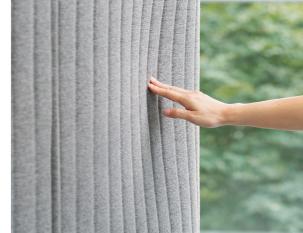

Inframe is designed to fit into that category, by using of natural and surrounding light ventilation, which gives a lightness impresion by elevating the panel away from the floor level to gives a floating and semi-closer effect. With the use of soft materials for the panels, it gives a soft and subtle ambience to the surroundings.

#### **COLOR SAMPLE**

With the use of soft materials for the panels, it gives a soft and subtle ambience to the surroundings.

Optional accessories can be added within the panel to add into the completion of a cosy meeting space.