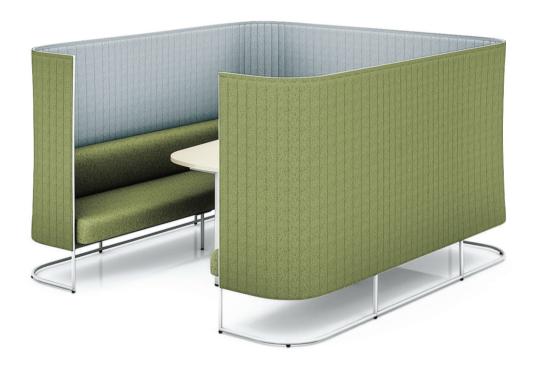

# inframe Meeting Screen Booth

Inframe is designed to fit into that category, by using of natural and surrounding light ventilation, which gives a lightness impresion by elevating the panel away from the floor level to gives a floating and semi-closer effect. With the use of soft materials for the panels, it gives a soft and subtle ambience to the surroundings.

Chair Screen Booth

Sofa Screen Booth

Solo Work Screen Booth

**Utility Screen Booth** 

#### **VARIATIONS**

W3300 mm

**DIMENSIONS** 