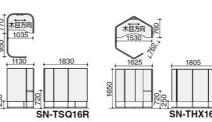

hat deem comfortable and relaxing at the same time. It aims to connect people from the surroundings thus to create an efficient and cosy environment.

Inframe is designed to fit into that category, by using of natural and surrounding light ventilation, which gives a lightness impresion by elevating the panel away from the floor level to gives a floating and semi-closer effect. With the use of soft materials for the panels, it gives a soft and subtle ambience to the surroundings.









Chair Screen Booth

Sofa Screen Booth

Solo Work Screen Booth

**Utility Screen Booth** 

### **VARIATIONS SETTING**



Chair Screen Booth Type

Sofa Screen Booth Type

Solo Work Screen Booth Type

Utility Screen Booth Type

#### **VARIATIONS**

























W3300 mm



**DIMENSIONS** 













#### **COLOR SAMPLE**







With the use of soft materials for the panels, it gives a soft and subtle ambience to the surroundings.



Optional accessories can be added within the panel to add into the completion of a cosy meeting space.