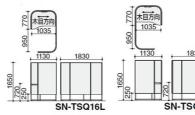

that deem comfortable and relaxing at the same time. It aims to connect people from the surroundings thus to create an efficient and cosy environment.

Inframe is designed to fit into that category, by using of natural and surrounding light ventilation, which gives a lightness impresion by elevating the panel away from the floor level to gives a floating and semi-closer effect. With the use of soft materials for the panels, it gives a soft and subtle ambience to the surroundings.









Chair Screen Booth

Sofa Screen Booth

Solo Work Screen Booth

**Utility Screen Booth** 

### **VARIATIONS SETTING**



Chair Screen Booth Type

Sofa Screen Booth Type

Solo Work Screen Booth Type

Utility Screen Booth Type

#### **VARIATIONS**

























W3300 mm



**DIMENSIONS** 













#### **COLOR SAMPLE**







With the use of soft materials for the panels, it gives a soft and subtle ambience to the surroundings.



Optional accessories can be added within the panel to add into the completion of a cosy meeting space.