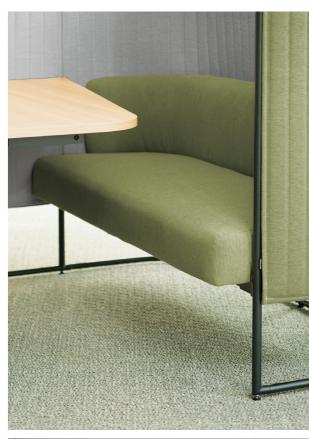

Inframe is designed to fit into that category, by using of natural and surrounding light ventilation, which gives a lightness impresion by elevating the panel away from the floor level to gives a floating and semi-closer effect. With the use of soft materials for the panels, it gives a soft and subtle ambience to the surroundings.

#### **COLOR SAMPLE**

With the use of soft materials for the panels, it gives a soft and subtle ambience to the surroundings.

Optional accessories can be added within the panel to add into the completion of a cosy meeting space.