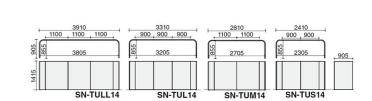

t deem comfortable and relaxing at the same time. It aims to connect people from the surroundings thus to create an efficient and cosy environment.

Inframe is designed to fit into that category, by using of natural and surrounding light ventilation, which gives a lightness impresion by elevating the panel away from the floor level to gives a floating and semi-closer effect. With the use of soft materials for the panels, it gives a soft and subtle ambience to the surroundings.









Chair Screen Booth

Sofa Screen Booth

Solo Work Screen Booth

**Utility Screen Booth** 

### **VARIATIONS SETTING**



Chair Screen Booth Type

Sofa Screen Booth Type

Solo Work Screen Booth Type

Utility Screen Booth Type

#### **VARIATIONS**

























W3300 mm



**DIMENSIONS** 













#### **COLOR SAMPLE**







With the use of soft materials for the panels, it gives a soft and subtle ambience to the surroundings.



Optional accessories can be added within the panel to add into the completion of a cosy meeting space.