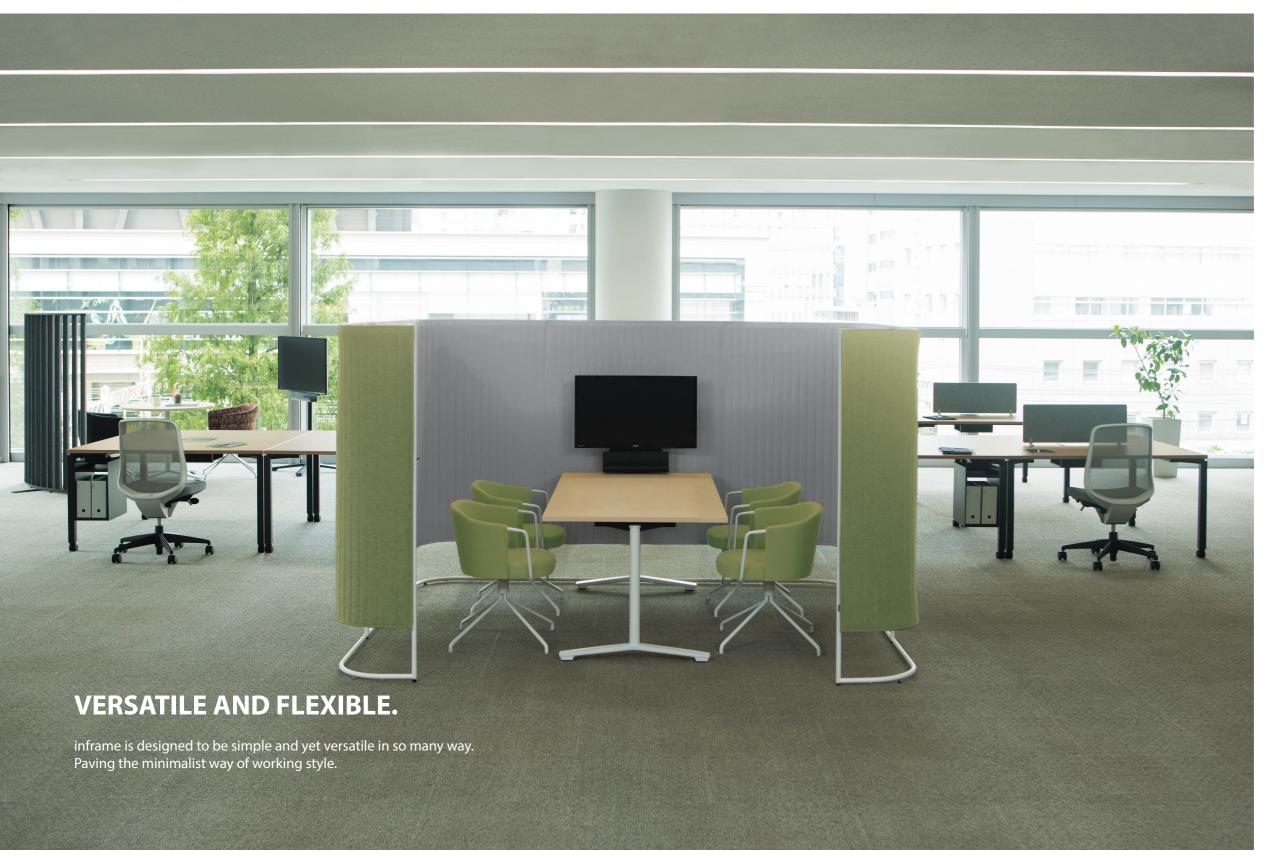

## KOKUYO

Lately, many office space emphasise on providing quality work life for their employees by installing furniture that deem comfortable and relaxing at the same time. It aims to connect people from the surroundings thus to create an efficient and cosy environment.

Inframe is designed to fit into that category, by using of natural and surrounding light ventilation, which gives a lightness impresion by elevating the panel away from the floor level to gives a floating and semi-closer effect. With the use of soft materials for the panels, it gives a soft and subtle ambience to the surroundings.