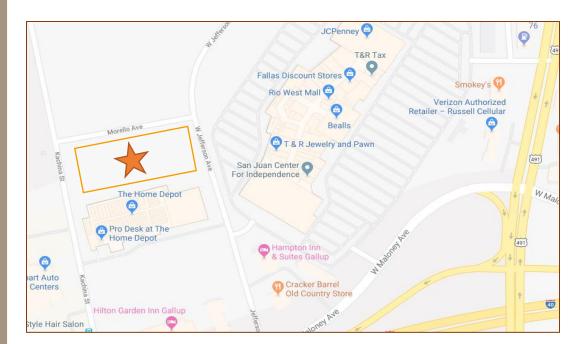

## 4.29 Acre Commercial Zoned Lot

## Morello Avenue, West Jefferson Avenue & Kachina Street, Gallup, New Mexico 87301

## **Features include:**

This parcel is located in a well-established commercial neighborhood consisting of newer buildings, yet-to-be constructed improvements, newer asphalt paved streets, concrete curbs, sidewalks, street lighting, and all municipal utilities. Morello Avenue, W. Jefferson Avenue, and Kachina Street surround the parcel on three of its sides. Traffic from these streets guarantees a steady parade of incoming customers.