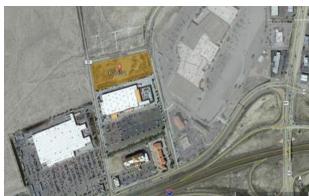

## \$2,900,000

Located in the heart of an extremely active retail shopping area with heavy traffic flow and excellent business exposure

Valuable street frontage on three sides of the parcel

Expansion opportunities include: major retail chains, smal specialty shops, restaurants, and hotels

Heavy traffic inflow from surrounding shopping district, Interstate 40, and US Highway 491

Parcel #: R214371

## **Features include:**

This parcel is located in a well-established commercial neighborhood consisting of newer buildings, yet-to-be constructed improvements, newer asphalt paved streets, concrete curbs, sidewalks, street lighting, and all municipal utilities. Morello Avenue, W. Jefferson Avenue, and Kachina Street surround the parcel on three of its sides. Traffic from these streets guarantees a steady parade of incoming customers.