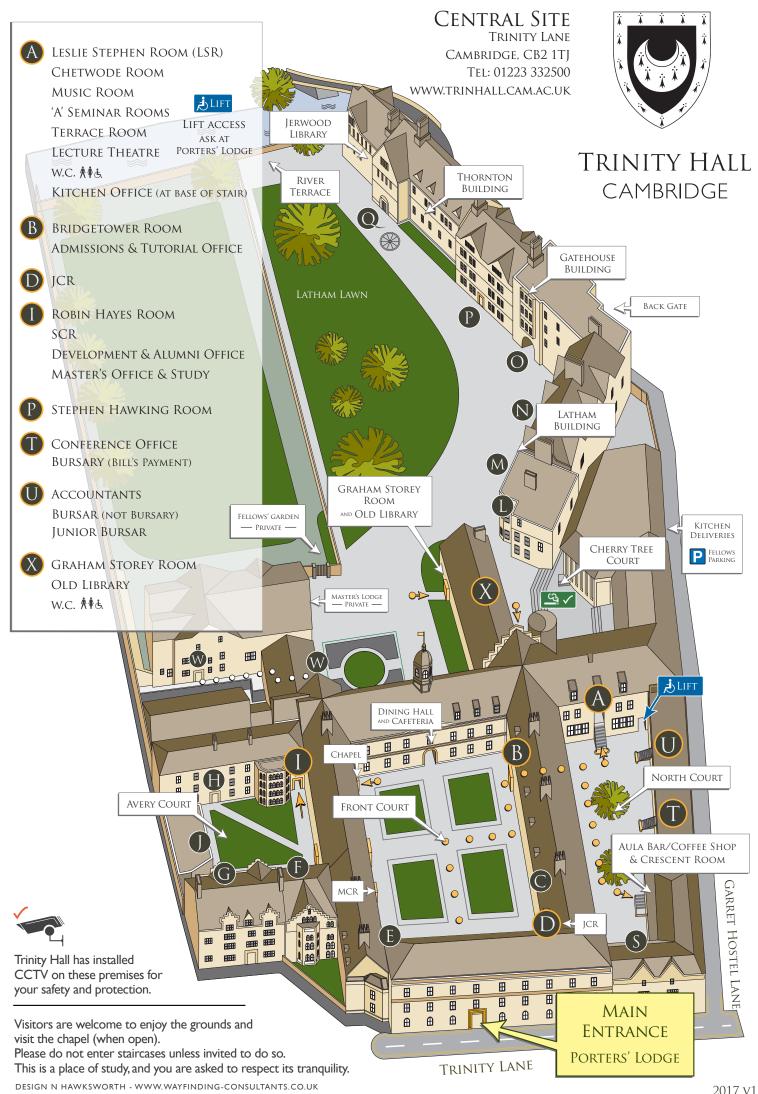

## CENTRAL SITE

## TRINITY HALL CAMBRIDGE

**ADDRESS** 

Trinity Hall Trinity Lane Cambridge CB2 ITJ

PORTERS' LODGE

For all enquiries and questions, please visit the Porters at the Porters' Lodge or contact them via -

Tel: 01223 332500

www.trinhall.cam.ac.uk

porters@trinhall.cam.ac.uk

 $\rightarrow$ 

**DIRECTIONS** 

There are maps and directions available for - Wychfield, Bishop Bateman Court and WYNG Gardens.

Please look online ( www.trinhall.cam.ac.uk ) or ask the Porters at the Porters' Lodge.