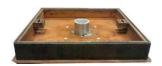

# PUPS 01

Total power 125 amps single or 3 phase incoming supply. Can be used to supply electricity, water, gas and telephone. Raised by turninghandle(suitable for use in HGV areas).

## TYPE OF MOVEMENT

- RAISED BY TURNING HANDLE
- TOTAL WEIGHT 450KG
- STRUCTURE
  STAINLESS STEEL.CAST IRON AND CONCRETE