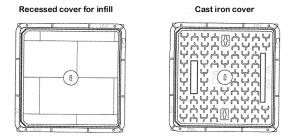

#### **COVER TYPES**

A. COVER TO FILL STAINLESS STEEL AISI304 20T LOAD

B. COVER CLOSEDCAST IRON 40T LOAD

C. COVER TO FILL CAST IRON 40T LOAD