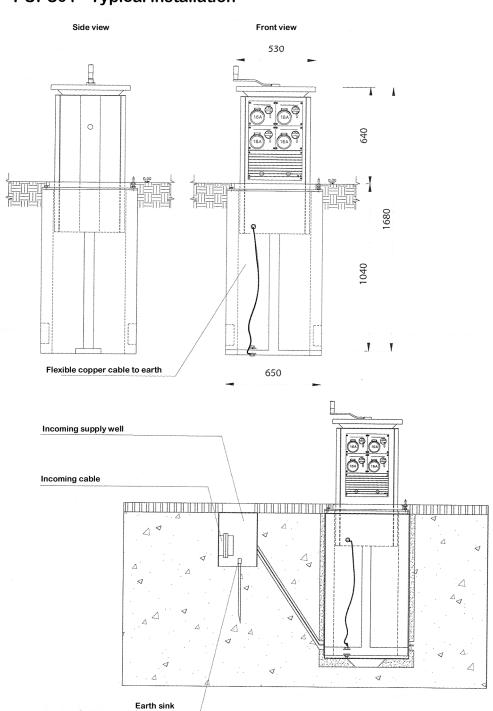

on 1 no. 32 amp 5P sockets with RCBO protection

## 3. (For a market)

4 no. 16 amp 2P sockets with RCBO protection 2 no. 32 amp 2P sockets with RCBO protection 6 no. 16 amp 2P sockets with RCBO protection

## 4. (For a market)

4 no. 16 amp 2P sockets with RCBO protection 1 no. 32 amp 5P sockets with RCBO protection 1 no. 32 amp 2P sockets with RCBO protection 5 no. 16 amp 2P sockets with RCBO protection 1 no. RJ45 outlet

## TYPE OF MOVEMENT

- RAISED BY TURNING HANDLE
- TOTAL WEIGHT 450KG
- STRUCTURE
  STAINLESS STEEL.CAST IRON AND CONCRETE

## **ADDITIONAL EQUIPMENT**

- Water system
- Compressed air system
- Gas system
- Telephone system
- Jacks Rj-data
- Audio-video connectors

## **CUSTOMIZED CONFIGURATIONS**



# **PUPS01 - Standard dimensions**



# PUPS01 - Typical installation