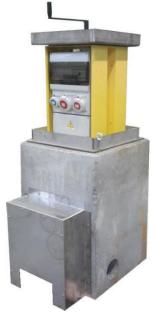

P sockets with RCBO protection 1 no. 32 amp 2P sockets with RCBO protection 1 no. 32 amp 5P sockets with RCBO protection

## 3. (For a market)

4 no. 16 amp 2P sockets with RCBO protection 2 no. 32 amp 2P sockets with RCBO protection 6 no. 16 amp 2P sockets with RCBO protection

## 4. (For a market)

4 no. 16 amp 2P sockets with RCBO protection 1 no. 32 amp 5P sockets with RCBO protection 1 no. 32 amp 2P sockets with RCBO protection 5 no. 16 amp 2P sockets with RCBO protection 1 no. RJ45 outlet

## TYPE OF MOVEMENT

- RAISED BY TURNING HANDLE
- TOTAL WEIGHT 450KG
- STRUCTURE
  STAINLESS STEEL.CAST IRON AND CONCRETE

## **ADDITIONAL EQUIPMENT**

- Water system
- Compressed air system
- Gas system
- Telephone system
- Jacks Rj-data
- Audio-video connectors

## **CUSTOMIZED CONFIGURATIONS**



# **PUPS01 - Standard dimensions**



# PUPS01 - Typical installation