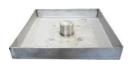

# PUPS 01

Total power 125 amps single or 3 phase incoming supply. Can be used to supply electricity, water, gas and telephone. Raised by turninghandle(suitable for use in HGV areas).

## TYPE OF MOVEMENT

- RAISED BY TURNING HANDLE
- TOTAL WEIGHT 450KG
- STRUCTURE
  STAINLESS STEEL.CAST IRON AND CONCRETE