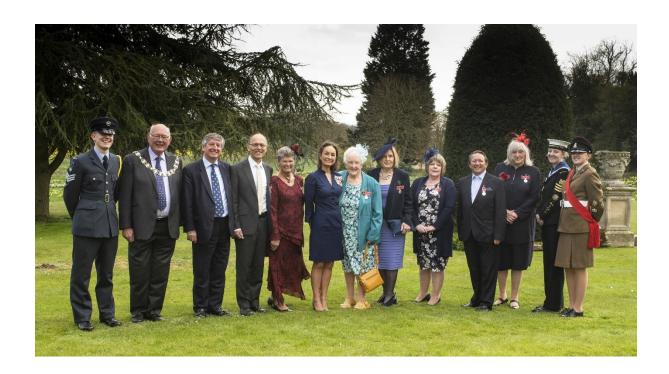

| ᆫ | - | $\sim$ | • |
|---|---|--------|---|
|   |   |        |   |
|   |   |        |   |

Picture shows:

10-04-19

Picture shows: From left, Cadet Flight Sergeant Harry East, Chairman of North Yorkshire County Council, Cllr Robert Windass, Vice Lord-Lieutenant, Peter Scrope, Malcolm Margolis BEM, Joy Hudson BEM, Lord-Lieutenant, Johanna Ropner, Pamela Morgan BEM, Patricia McBride BEM, Ann Lear BEM, Reverend Timothy Hurren BEM, Gillian Birks BEM, Leading Cadet Lydia Crampton and Cadet Sergeant Daniella Recchia.