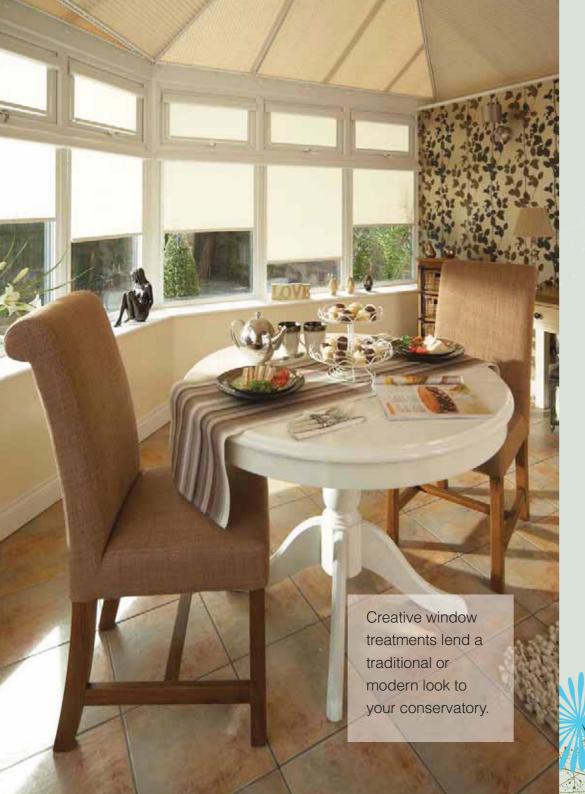

## conservatory blinds

Make your conservatory a wonderfully welcoming and elegant atmosphere by choosing perfect blinds. Gentle light diffusion creates the perfect ambience for daytime relaxing and entertaining whilst instilling a warm and cosy feel at nightfall. We make your conservatory a wonderfully versatile and natural extension to your home.

With a wide variety of colours, materials and fabrics to choose from the Affiniti Conservatory Collection enables you to dress your garden room or orangerie in style. Every blind is made to measure for an exact fit to provide precise light control and shading. Whether you choose roman, pleated, roller, vertical or venetian blinds, every single blind is made just for you.

Complemented by a wide range of accessories, you can make your conservatory as unique as your home.

Our innvative 'Intu' range features blinds specifically made for UPVC conservatories for a totally seamless look.