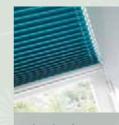

## ultimate light control

For the ultimate in light control and privacy, the simple lines of pleated blinds fit any conservatory perfectly. When folded away, their clever 'concertina' effect means that the blind practically disappears from view.

Pleated blinds are ideal for shading unusually shaped windows and roc panels