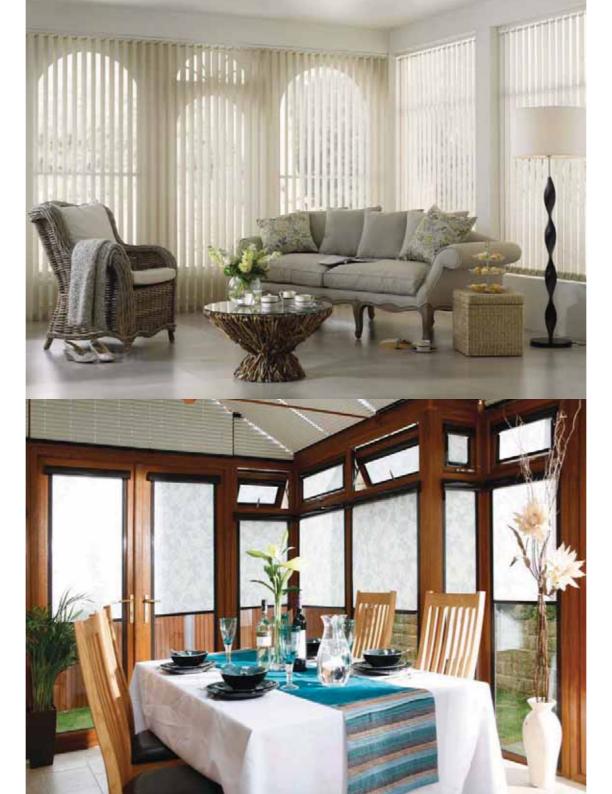

## conservatory blinds

Make your conservatory a wonderfully welcoming and elegant atmosphere by choosing perfect blinds. Gentle light diffusion creates the perfect ambience for daytime relaxing and entertaining whilst instilling a warm and cosy feel at nightfall. We make your conservatory a wonderfully versatile and natural extension to your home.

With a wide variety of colours, materials and fabrics to choose from the Affiniti Conservatory Collection enables you to dress your garden room or orangerie in style. Every blind is made to measure for an exact fit to provide precise light control and shading. Whether you choose roman, pleated, roller, vertical or venetian blinds, every single blind is made just for you.