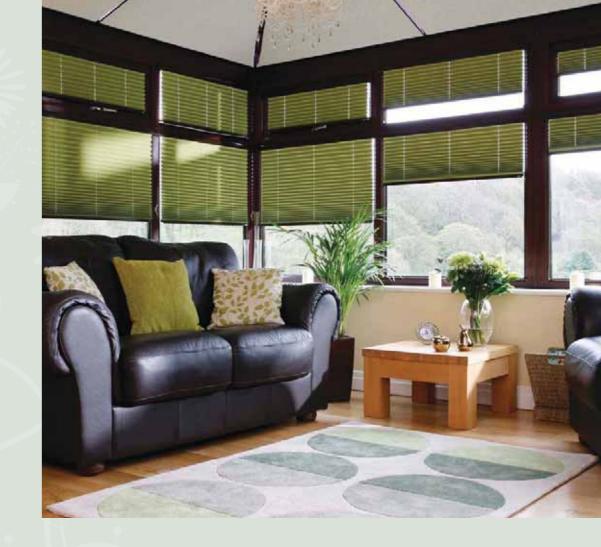

## conservatory blinds

Make your conservatory a wonderfully welcoming and elegant atmosphere by choosing perfect blinds. Gentle light diffusion creates the perfect ambience for daytime relaxing and entertaining whilst instilling a warm and cosy feel at nightfall. We make your conservatory a wonderfully versatile and natural extension to your home.

With a wide variety of colours, materials and fabrics to choose from the Affiniti Conservatory Collection enables you to dress your garden room or orangerie in style. Every blind is made to measure for an exact fit to provide precise light control and shading. Whether you choose roman, pleated, roller, vertical or venetian blinds, every single blind is made just for you.

Providing fantastic sun and glare protection, as well as a huge array of finishes and fabrics (including some solar reflective finishes) every blind in our collection allows you to enjoy your conservatory to its full advantage, whatever the weather or light intensity.