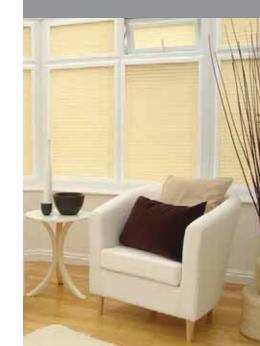

## ultimate light control

For the ultimate in light control and privacy, the simple lines of pleated blinds fit any conservatory perfectly. When folded away, their clever 'concertina' effect means that the blind practically disappears from view.

Pleated blinds are ideal for shading unusually shaped windows and roc panels