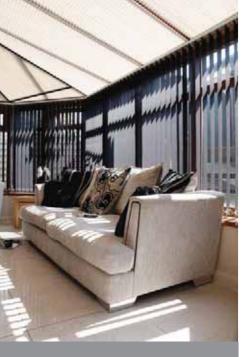

## ultimate light control

For the ultimate in light control and privacy, the simple lines of pleated blinds fit any conservatory perfectly. When folded away, their clever 'concertina' effect means that the blind practically disappears from view.

Pleated blinds are ideal for shading unusually shaped windows and roc panels