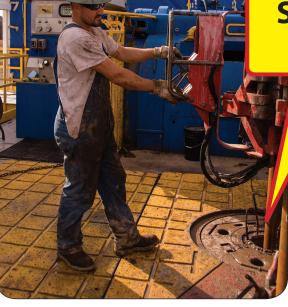

## **Lewis Rotary Table Skirt**

DROPPED-TOOL BARRIER

**Prevent it With a Rotary Table Skirt** 

Dropping a tool or an object down the hole of a drilling rig leads to an expensive shut down to retrieve the tool.

Lewis Rotary Table Skirt is designed to be used as a **Dropped-Tool Barrier**. Just place the skirt on the rotary table

around a drill pipe after it is stopped and before any repair or maintenance work is performed.