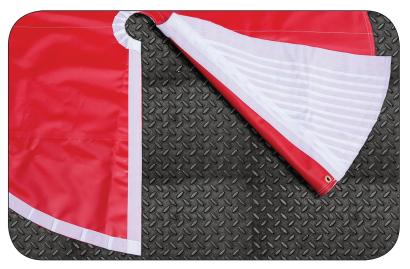

## **FEATURES:**

- Tough Heavy-Duty 22 oz. Waterproof Nylon
- 6' Overall Dia. with 5" Diameter Center Hole
- Adjustable for a snug fit around the pipe
- Hook-Loop Strips for closure & hole adjustment
- **Available Colors:** Black, Blue, Red, Orange, White, Green & Grey