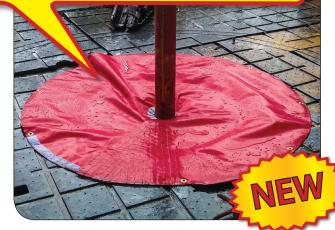

Lewis Rotary Table Skirt is designed to be used as a **Dropped-Tool Barrier**. Just place the skirt on the rotary table

around a drill pipe after it is stopped and before any repair or maintenance work is performed.

Hook-Loop Adjustment Strips for a Snug Fit