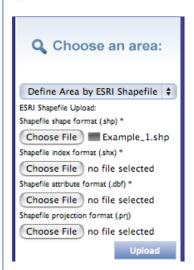

## Steps to follow

- I. Complete the registration form & payment via the Latitude Mapping Portal homepage or if already registered -
- 2. Enter username & password at homepage
- 3. Click the dropdown arrow under Choose an area & select Define Area by ESRI Shapefile
- 4. Click browse & specify a file location in the .shp, .shx, .dbf & .prj fields & click Upload a pop up message "ESRI Shapefile successfully uploaded" is displayed, click OK.
- 5. Click the Site Centre button displayed below the map window.
- 6. For CAD Data Select Map & Height Data for CAD/Vector works (top right), & OS MasterMap vector from the product choice displayed & accept the view charge; or
- For GIS Data Select Map & Height Data for GIS & OS
  MasterMap vector for dwg/dxf output or OS MasterMap
  vector (GIS Multiple files) for Shapefile output & accept the
  view charge.
- 8. Select User Defined Area below the map window, tick the adjacent box in the Select to Order column to generate a price & then Add to Basket
- Click the Search tab & repeat as above if you want to order data for another site or click Go to Basket to complete your order.
- 10. In the Basket choose either AutoCAD DWG or DXF from the Data format dropdown (or ESRI Shapefile for multiple file GIS) & give your order a reference in the field provided if required then click Submit
- II. Accept terms & conditions (for each map) & click "Pay Using WorldPay" or "Pay by Invoice" if you have a credit account
- 12. Following payment, return to the Latitude Mapping Portal
- 13. Click "My Account" (top right)
- 14. Select "Order History" from the menu displayed
- 15. Select "Click for Order Details" next to your order number
- 16. Click the blue download button & save your map file to your PC. Double click the zip file & open the Shapefile, DXF or DWG file.