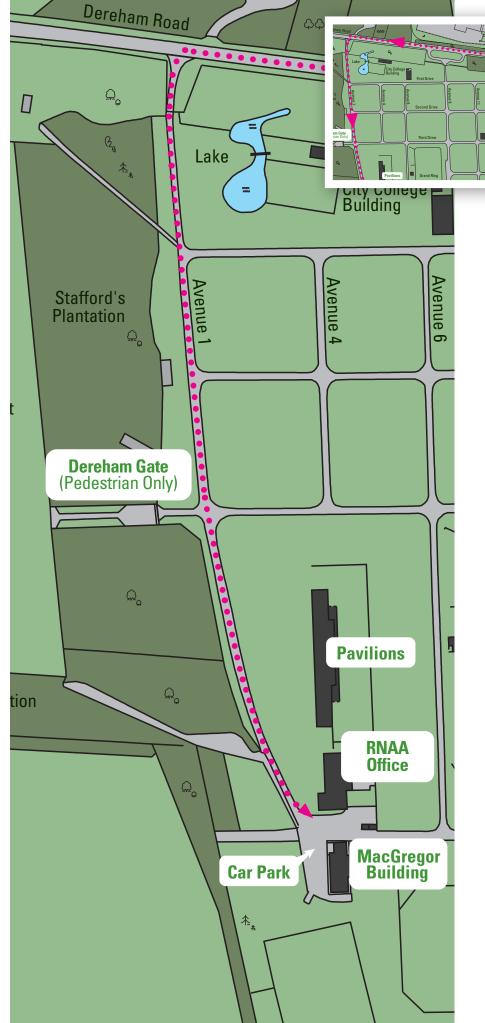

# Directions to: RNAA Office and the MacGregor Building

**By Car - Postcode for Sat Nav: NR9 5E0** From the North and West Easily situated just off the A47 Norwich Southern Bypass at the A1074 Longwater Interchange.