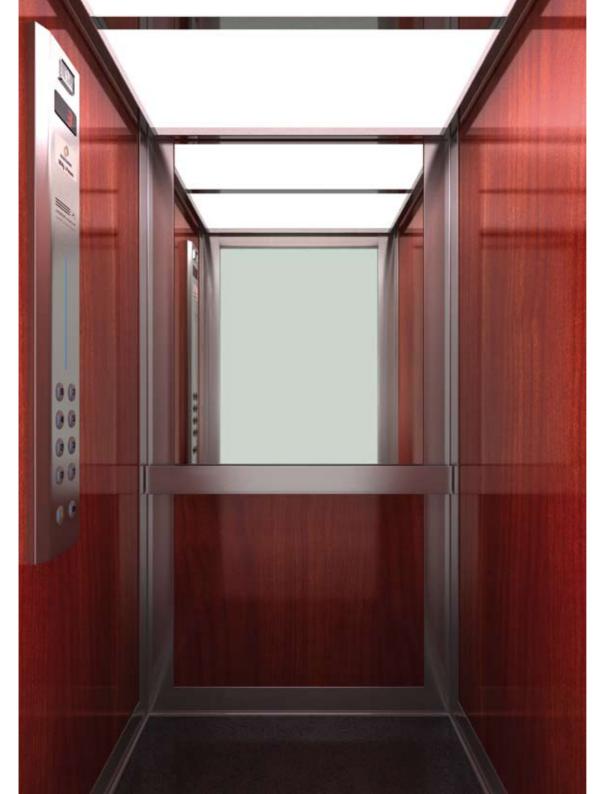

### CAR OPERATING PANEL

AKC BES Stainless Steel Bronze Satin with Blue Line

**CEILING** 

Type: 014

Material: Stainless Steel Mirror Light Type: 4 fluorescent tubes

WALLS

Polished Oak veneer

SHADOW GAPS - SKIRTINGS

Stainless Steel Mirror

**FLOOR** 

Artificial Granite Daino Reale

HANDRAIL

K2 Wooden

**MIRROR** 

3/4 Height / Full Width

**CAR OPERATING PANEL** 