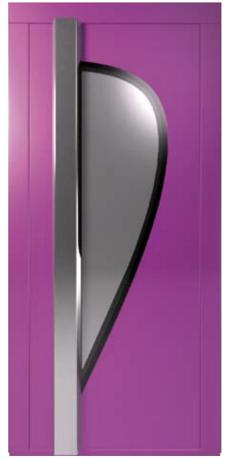

## **Future**

Doors

F 710 (color 4011) Semiautomatic Landing Door

F 510 (color 9006) Semiautomatic Landing Door

F 310 (color 7032) Semiautomatic Landing Door

Wide range of colours, finishing materials glasses and handrails to choose from

# Future Doors

Bus Big Vision Folding Cabin Door Available in multiple selection of materials

Automatic Full Glass Landing / Cabin Door with Blue Line