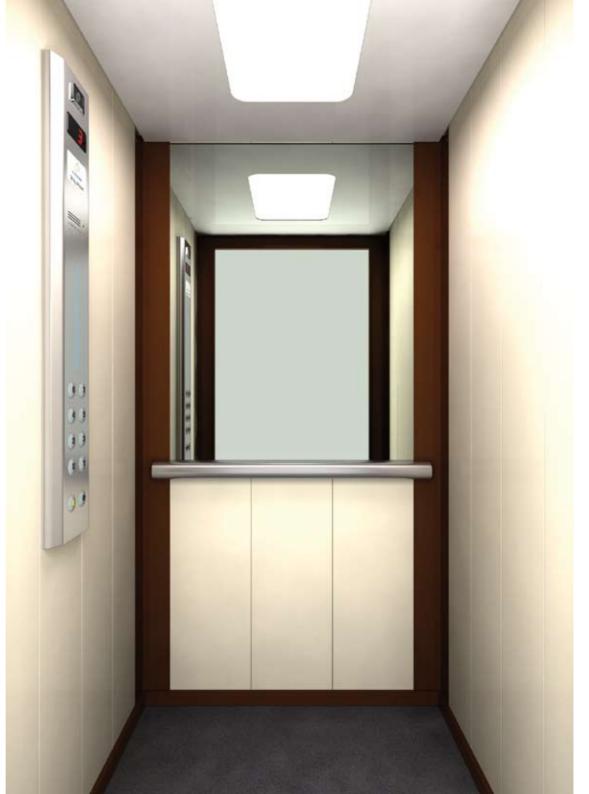

#### **CEILING**

Type: Special Ceiling T510 (Steel Sheet with milky plexiglass) Light Type: 2 fluorescent tubes

### WALLS

Steel Sheet RAL 2004

### CORNERS - SHADOW GAPS - DOOR POSTS

Stainless Steel Mirror (Door Posts min 130mm)

#### **FLOOR**

Special Safety Glass with Stainless Steel Curves RAL 2004

#### HANDRAIL

K2 Stainless Steel Mirror

### **MIRROR**

Full Height / Full Width

### CAR OPERATING PANEL

andreas zapatinas | design