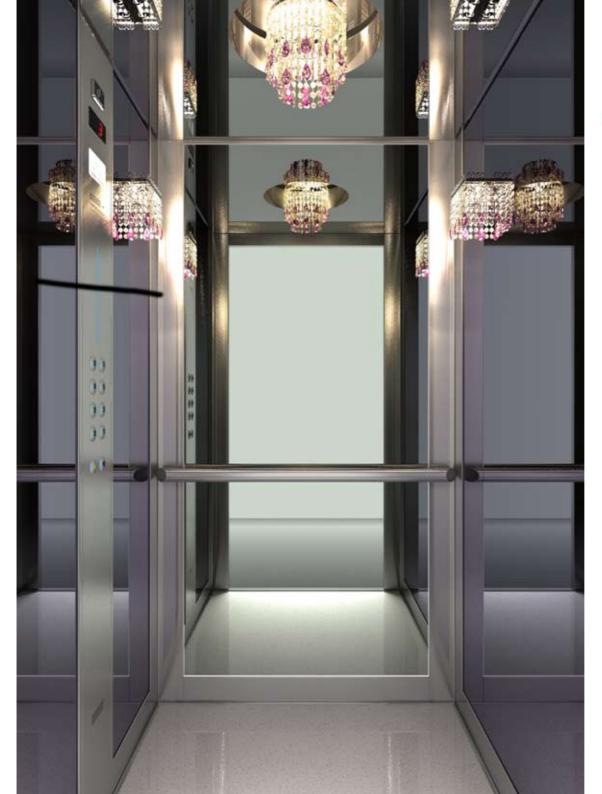

### CEILING

Type: Special Ceiling T710 (Curved Steel Sheet White with hidden light) Light Type: 2 fluorescent tubes

### WALLS

Curved Steel Sheet 850

### SHADOW GAPS - DOOR POSTS

Stainless Steel Mirror (Door Posts min 80mm)

### **FLOOR**

Laminate 37372

#### HANDRAIL

K2 Stainless Steel Mirror

#### MIRROR

Full Height / Full Width

### CAR OPERATING PANEL

andreas zapatinas | design