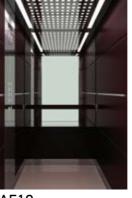

#### CEILING

Type: 07 with 6 spots Material: Stainless Steel Bronze Mirror Light Type: 6 spots

### WALLS

Wallpaper ULF MORITZ Nr. 70878

### CORNERS - SKIRTINGS

Stainless Steel Bronze Mirror

### **FLOOR**

Artificial Granite Wood Eboni

### HANDRAIL

103 Stainless Steel Bronze mirror

### **MIRROR**

Rustic, Full Height / Full Width

### CAR OPERATING PANEL

AKC BES Stainless Steel Bronze Satin with Blue Line

**CEILING** 

Type: 014

Material: Stainless Steel Mirror Light Type: 4 fluorescent tubes

WALLS

Polished Oak veneer

SHADOW GAPS - SKIRTINGS