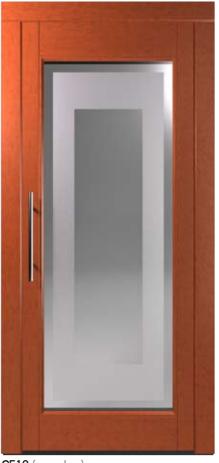

# Modern Doors

M710 (color 280) Semiautomatic Landing Door

M510 (color 7032) Semiautomatic Landing Door

M310 (color 5017) Semiautomatic Landing Door