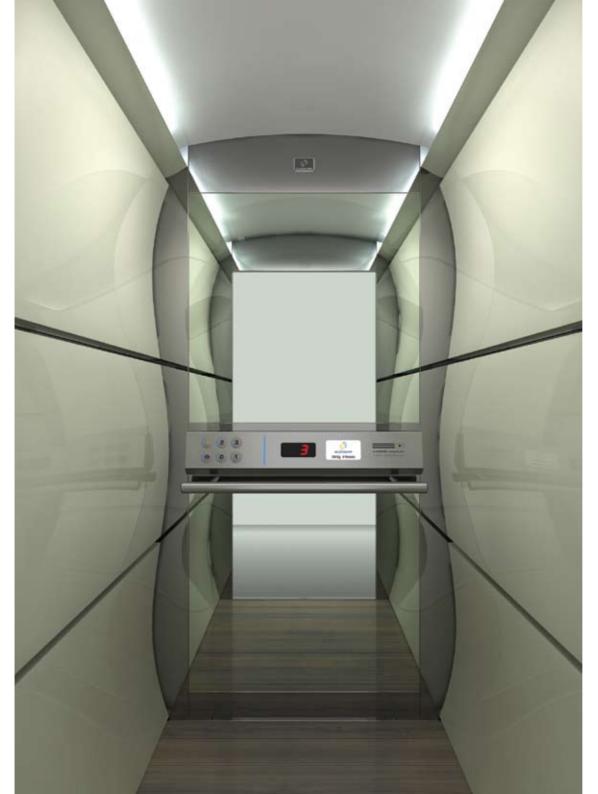

### CEILING

Type: Special Ceiling T710 (Curved Steel Sheet White with hidden light) Light Type: 2 fluorescent tubes

### WALLS

Curved Steel Sheet 850

### SHADOW GAPS - DOOR POSTS

Stainless Steel Mirror (Door Posts min 80mm)

### **FLOOR**

Laminate 37372

#### HANDRAIL

K2 Stainless Steel Mirror

#### MIRROR

Full Height / Full Width

### CAR OPERATING PANEL

andreas zapatinas | design