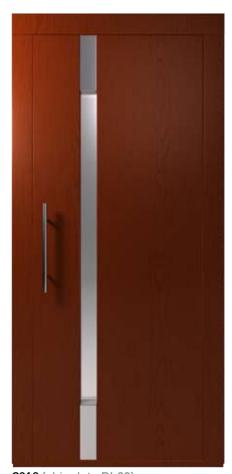

## **Future**

Doors

F 710 (color 4011) Semiautomatic Landing Door

F 510 (color 9006) Semiautomatic Landing Door

F 310 (color 7032) Semiautomatic Landing Door

Wide range of colours, finishing materials glasses and handrails to choose from

# Future Doors

Bus Big Vision Folding Cabin Door Available in multiple selection of materials

Automatic Full Glass Landing / Cabin Door with Blue Line