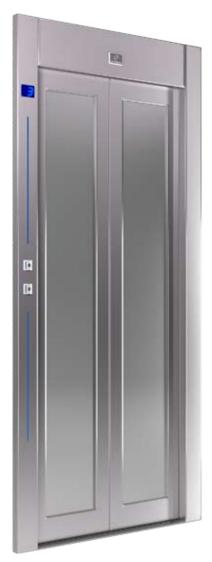

## **Future**

Doors

F 710 (color 4011) Semiautomatic Landing Door

F 510 (color 9006) Semiautomatic Landing Door

F 310 (color 7032) Semiautomatic Landing Door

Wide range of colours, finishing materials glasses and handrails to choose from

# Future Doors

Bus Big Vision Folding Cabin Door Available in multiple selection of materials

Automatic Full Glass Landing / Cabin Door with Blue Line