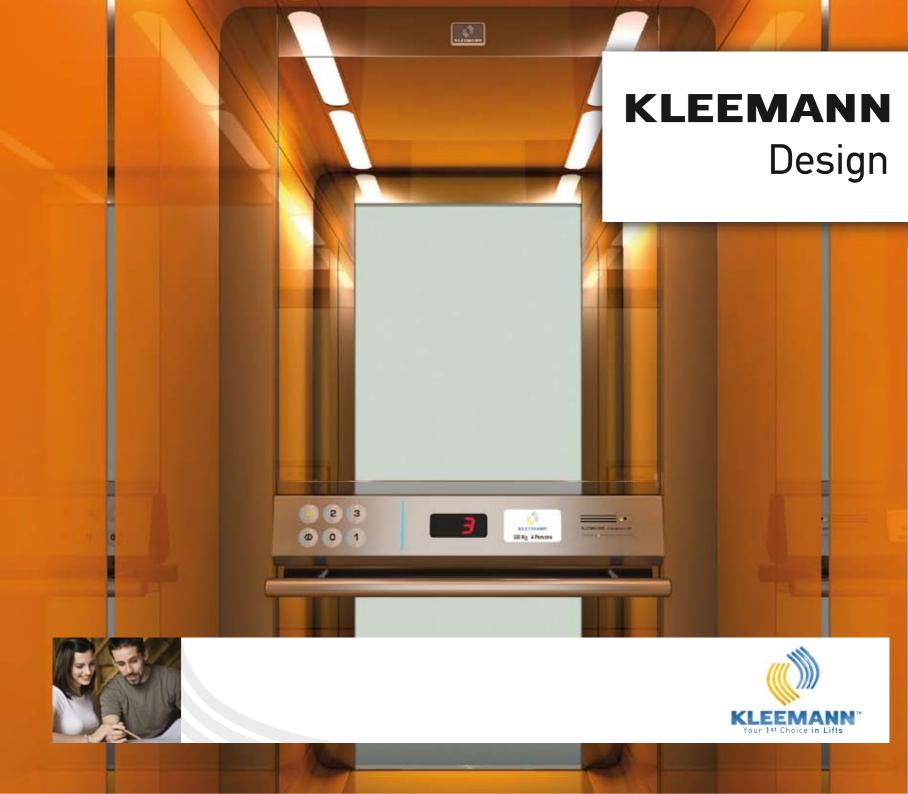

## The Blue Line C o n c e p t

A constitutional element of "KLEEMANN Design" is the "Blue Line Concept".

Blue is the color of tranquility and communication. Line means simplicity and is the easiest way to consolidate two points.

The "Blue Line Concept" is the starting point of "KLEEMANN Design" philosophy. The "Blue Line Concept" forms the union between you and the calmness and safety of your ride. It welcomes you in peace and it moves you, moving all your senses at the same time.

KLEEMANN together with Andreas Zapatinas, design the complete product, taking into account the whole series of interactions with the user. Approaching the lift from the outside you will notice our commitment to quality. The Blue line will guide you, the attractive design of the doors will welcome you and up close you can touch and feel everything. When you enter, you can live in full, the unique space we created in the lift cabin.

This is the "Blue Line Concept"; KLEEMANN's identity line for the new world.