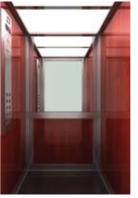

### CEILING

Type: Special Ceiling T710 (Curved Steel Sheet White with hidden light) Light Type: 2 fluorescent tubes

### WALLS

Curved Steel Sheet 850

### SHADOW GAPS - DOOR POSTS

Stainless Steel Mirror (Door Posts min 80mm)

### **FLOOR**

Laminate 37372

#### HANDRAIL

K2 Stainless Steel Mirror

#### MIRROR

Full Height / Full Width

### CAR OPERATING PANEL

andreas zapatinas | design