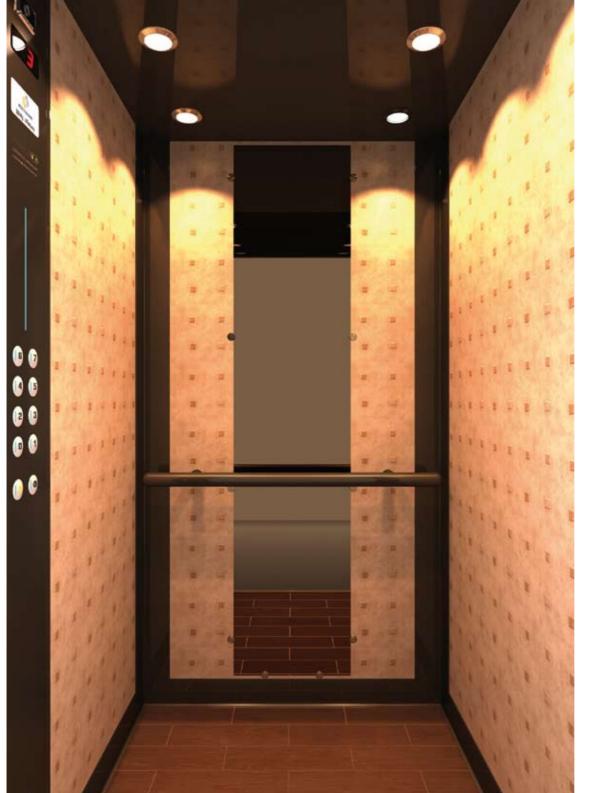

#### **CEILING**

Type: Special Ceiling T320 (Curved Steel Sheet White with hidden light) Light Type: 2 fluorescent tubes and LEDs

### WALLS

Curved Steel Sheet 92YY Dulux

#### **CORNERS - DOOR POSTS**

Stainless Steel Mirror (Door Posts min 110mm)

### **FLOOR**

Laminate 2497

### HANDRAIL

K2 Stainless Steel Mirror

### **MIRROR**

Full Height / Full Width

### CAR OPERATING PANEL

**KLEEMANN** 

**700** s e r i e s

**500** s e r i e s

T310

s e r i e

T320