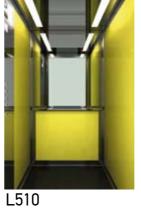

# $\frac{\text{Modern Life}}{\text{L510}}$

### **CEILING**

Type: 015 Material: Stainless Steel Mirror Light Type: 4 fluorescent tubes

### WALLS

Yellow Glass

### **CORNERS – SKIRTINGS**

Stainless Steel Mirror

### **FLOOR**

Elastic Black Metal

### HANDRAIL

105 Stainless Steel Mirror

### **MIRROR**

Half height / Full width

### CAR OPERATING PANEL