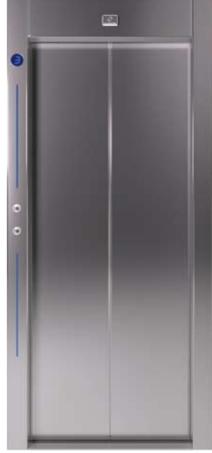

## Modern

Doors

Bus Stainless Steel Folding Cabin Door

Automatic Big Vision Landing / Cabin Door with Blue Line

Available in multiple selection of materials

Classic
D o o r s