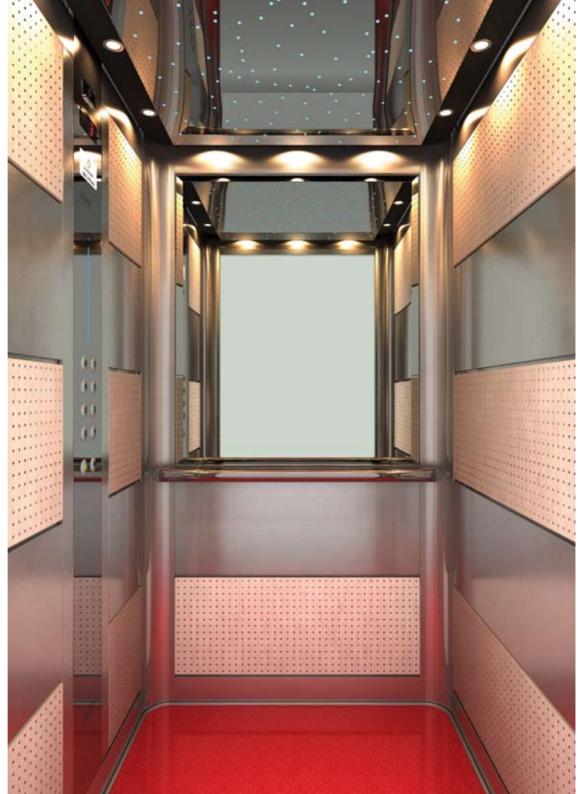

### $\frac{\text{Modern Life}}{L720}$

### **CEILING**

Type: Special Ceiling L720 (with chandelier L720 and 2 sconces L720) Material: Stainless Steel Mirror Light Type: Chandelier L720 and 2 sconces L720

### **WALLS**

Special Sheet Deco Line 16 (anthracite)

### **CORNERS - SKIRTINGS**

Stainless Steel Satin

### **FLOOR**

Artificial Granite Regal White

### HANDRAIL

105 Stainless Steel Satin

#### MIRROR

Full Height / Full Width

### CAR OPERATING PANEL

AKC BES Stainless Steel Satin with Blue Line