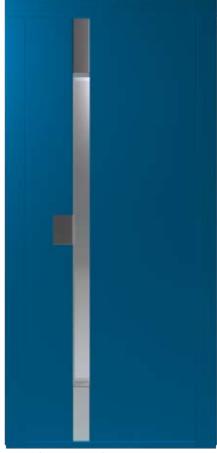

### Doors

C710 (wooden) Semiautomatic Landing Door

C510 (wooden) Semiautomatic Landing Door

C520 (color 7032) Semiautomatic Landing Door

## Classic

Doors

C310 (skinplate DL92)
Semiautomatic Landing Door
Available in multiple selection of materials

Bus (skinplate) Folding Cabin Door

Automatic Stainless Steel Landing / Cabin Door with Blue Line