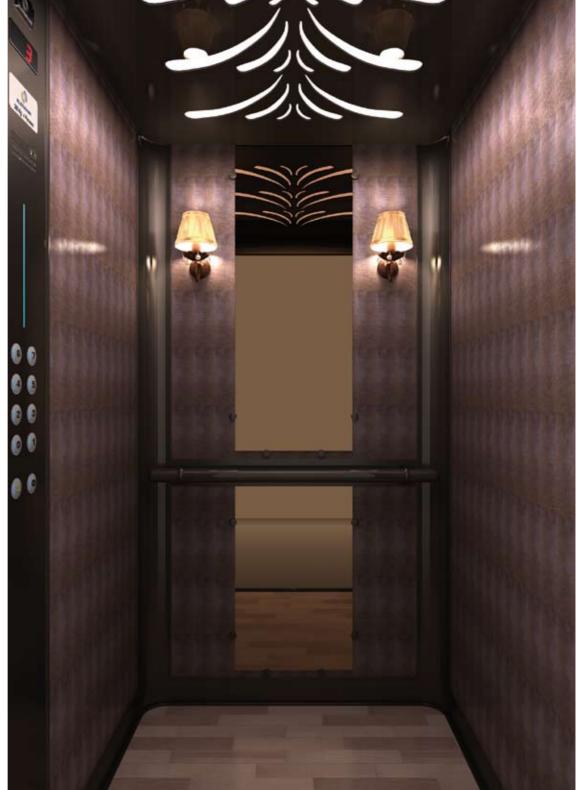

#### CEILING

Type: Special Ceiling T310 (Curved Steel Sheet White with hidden light and Blue Lines) Light Type: 2 fluorescent tubes, 2 Blue Lines, 4 LED Lines

### WALLS

Curved Steel Sheet V56

### **CORNERS – DOOR POSTS**

Stainless Steel Mirror (Door Posts min 90mm)

### **FLOOR**

Artificial Granite Regal White

#### HANDRAIL

K2 Stainless Steel Mirror

#### MIRROR

Full Height / Full Width

### CAR OPERATING PANEL

andreas zapatinas | design