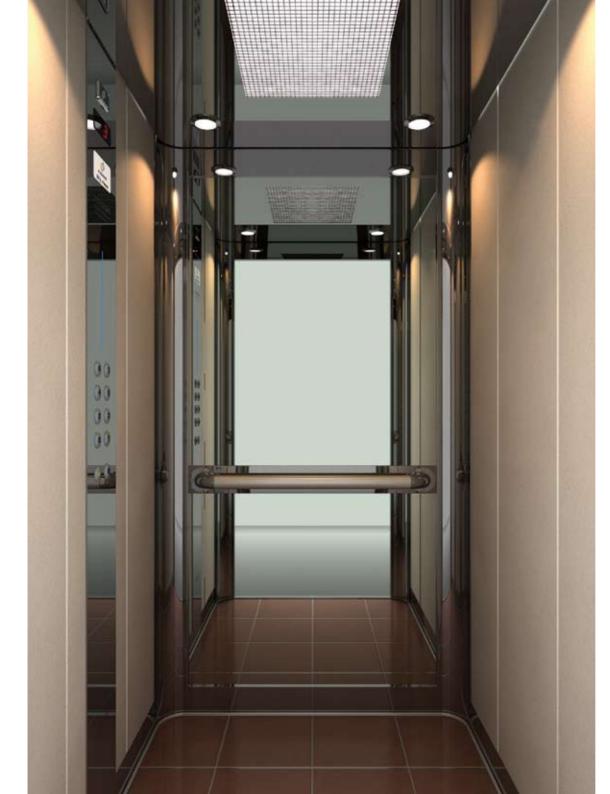

#### **CEILING**

Type: Special Ceiling T510 (Steel Sheet with milky plexiglass) Light Type: 2 fluorescent tubes

### WALLS

Steel Sheet RAL 2004

### CORNERS - SHADOW GAPS - DOOR POSTS

Stainless Steel Mirror (Door Posts min 130mm)

#### **FLOOR**

Special Safety Glass with Stainless Steel Curves RAL 2004

#### HANDRAIL

K2 Stainless Steel Mirror

### **MIRROR**

Full Height / Full Width

### CAR OPERATING PANEL

andreas zapatinas | design