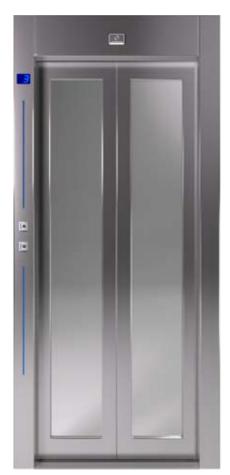

# Modern Doors

M710 (color 280) Semiautomatic Landing Door

M510 (color 7032) Semiautomatic Landing Door

M310 (color 5017) Semiautomatic Landing Door

## Modern

Doors

Bus Stainless Steel Folding Cabin Door

Automatic Big Vision Landing / Cabin Door with Blue Line

Available in multiple selection of materials

Classic
D o o r s