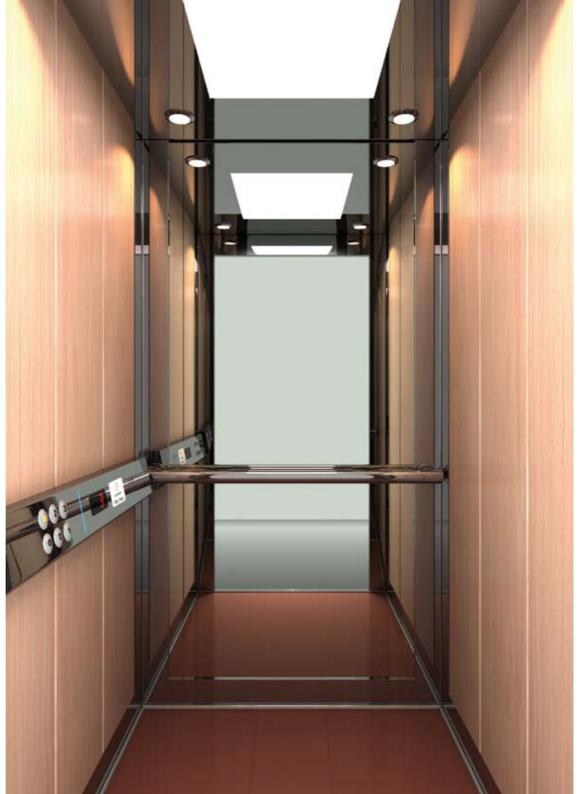

### $\frac{\text{Modern Life}}{\text{L710}}$

### **CEILING**

Type: Special Ceiling L710 (with fiber optics and spots)
Material: Stainless Steel Mirror Light Type: 10 spots and fiber optics

### **WALLS**

Combination of Stainless Steel Checks and Special HP Laminate 21/370

### CORNERS – SHADOW GAPS – SKIRTINGS

Inward Curves, Shadow gaps and Skirtings Stainless Steel Checks

### **FLOOR**

Artificial Granite Regal Red

### HANDRAIL

105 Stainless Steel Mirror

### **MIRROR**

Half Height / Full Width

### CAR OPERATING PANEL

AKC BES Stainless Steel Satin with Blue Line