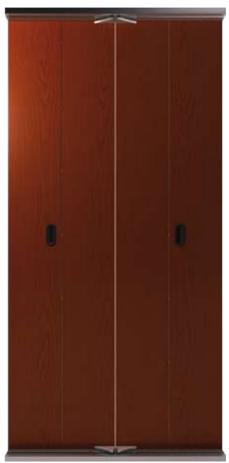

## Classic

Doors

C310 (skinplate DL92)
Semiautomatic Landing Door
Available in multiple selection of materials

Bus (skinplate) Folding Cabin Door

Automatic Stainless Steel Landing / Cabin Door with Blue Line