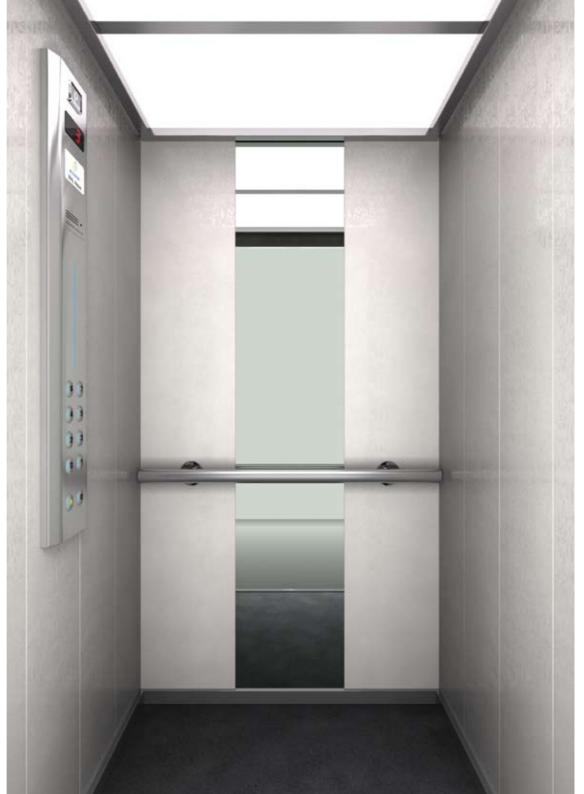

# $\frac{\text{Modern Life}}{\text{L510}}$

### **CEILING**

Type: 015 Material: Stainless Steel Mirror Light Type: 4 fluorescent tubes

### WALLS

Yellow Glass

### **CORNERS – SKIRTINGS**

Stainless Steel Mirror

### **FLOOR**

Elastic Black Metal

### HANDRAIL

105 Stainless Steel Mirror

### **MIRROR**

Half height / Full width

### CAR OPERATING PANEL