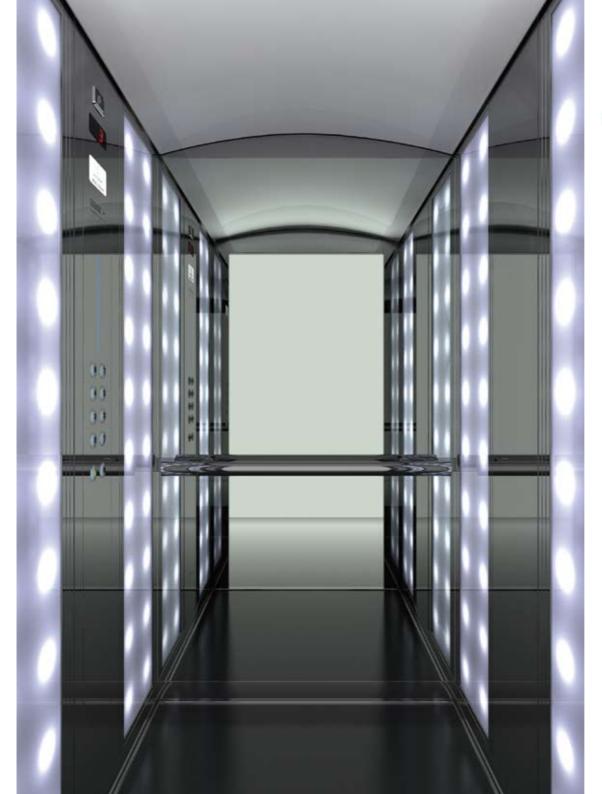

### CEILING

Type: Special Ceiling T710 (Curved Steel Sheet White with hidden light) Light Type: 2 fluorescent tubes

### WALLS

Curved Steel Sheet 850

### SHADOW GAPS - DOOR POSTS

Stainless Steel Mirror (Door Posts min 80mm)

### **FLOOR**

Laminate 37372

#### HANDRAIL

K2 Stainless Steel Mirror

#### MIRROR

Full Height / Full Width

### CAR OPERATING PANEL

andreas zapatinas | design