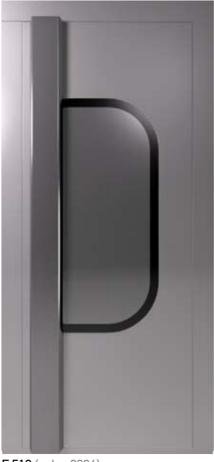

## **Future**

Doors

F 710 (color 4011) Semiautomatic Landing Door

F 510 (color 9006) Semiautomatic Landing Door

F 310 (color 7032) Semiautomatic Landing Door

Wide range of colours, finishing materials glasses and handrails to choose from

# Future Doors

Bus Big Vision Folding Cabin Door Available in multiple selection of materials

Automatic Full Glass Landing / Cabin Door with Blue Line