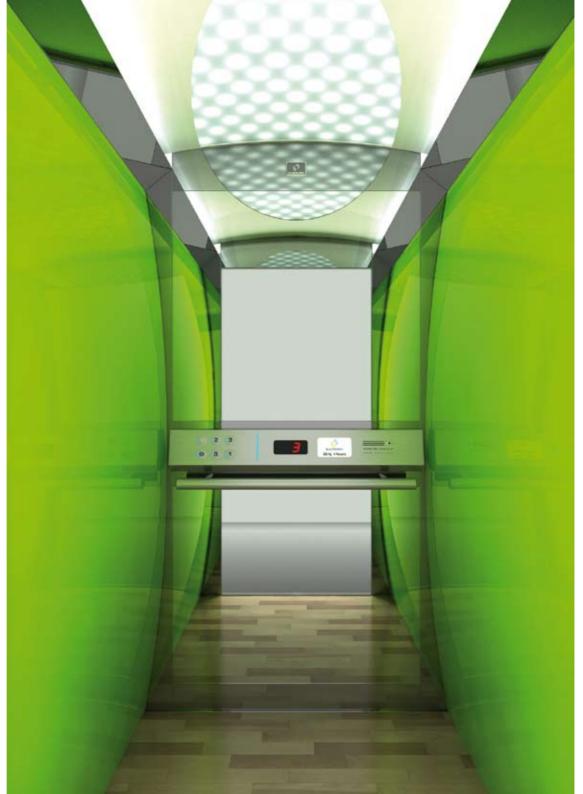

### CEILING

Type: Special Ceiling T710 (Curved Steel Sheet White with hidden light) Light Type: 2 fluorescent tubes

### WALLS

Curved Steel Sheet 850

### SHADOW GAPS - DOOR POSTS

Stainless Steel Mirror (Door Posts min 80mm)

### **FLOOR**

Laminate 37372

#### HANDRAIL

K2 Stainless Steel Mirror

#### MIRROR

Full Height / Full Width

### CAR OPERATING PANEL

andreas zapatinas | design