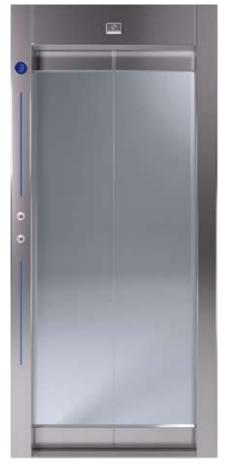

# Modern Doors

M710 (color 280) Semiautomatic Landing Door

M510 (color 7032) Semiautomatic Landing Door

M310 (color 5017) Semiautomatic Landing Door

## Modern

Doors

Bus Stainless Steel Folding Cabin Door

Automatic Big Vision Landing / Cabin Door with Blue Line

Available in multiple selection of materials

Classic
D o o r s