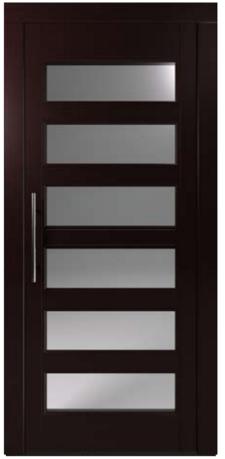

### Doors

C710 (wooden) Semiautomatic Landing Door

C510 (wooden) Semiautomatic Landing Door

C520 (color 7032) Semiautomatic Landing Door

## Classic

Doors

C310 (skinplate DL92)
Semiautomatic Landing Door
Available in multiple selection of materials

Bus (skinplate) Folding Cabin Door

Automatic Stainless Steel Landing / Cabin Door with Blue Line