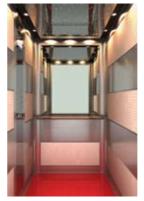

ess Steel Mirror

### **MIRROR**

Half Height / Full Width

### **CAR OPERATING PANEL**







## $\frac{\text{Modern Life}}{L310}$

### CEILING

Type: 010

Material: Stainless Steel Mirror Light Type: 3 fluorescent tubes

### WALLS

Material: Stainless Steel Satin

### **SKIRTINGS**

Stainless Steel Satin

### **FLOOR**

Linoleum 6674

### HANDRAIL

K5

### **MIRROR**

Half Height / Full Width

### CAR OPERATING PANEL



# $\frac{\text{Modern Life}}{L320}$

### **CEILING**

Type: 05 Material: Stainless Steel Satin and plexiglass Light Type: 3 fluorescent tubes

### WALLS

Skinplate PPS13

### **SKIRTINGS**

Stainless Steel Satin

### **FLOOR**

Elastic Anthracite 6727

### HANDRAIL

K2 Aluminium

### **MIRROR**

Full Height / Full Width

### CAR OPERATING PANEL





L720



L520



L320



L710



eries













### **CEILING**

Type: Special Ceiling A710 (with two Sconces A710) Material: Stainless Steel Bronze Mirror Light Type: 3 fluorescent tubes and two sconces A710

### WALLS

Special Sheet Leather Leguan Copper 18

### **CORNERS – SKIRTINGS**

Inward Curves, Skirtings Stainless Steel Bronze Satin

### **FLOOR**

Laminate 2497

### HANDRAIL

102 Stainless Steel Bronze Mirror

#### **MIRROR**

Rustic, Full Height / Full Width

### **CAR OPERATING PANEL**

AKC BES Stainless Steel Bronze Satin with Blue Line







#### CEILING

Type: 07 with 6 spots Material: Stainless Steel Bronze Mirror Light Type: 6 spots

### WALLS

Wallpaper ULF MORITZ Nr. 70878

### CORNERS - SKIRTINGS

Stainless Steel Bronze Mirror

### **FLOOR**

Artificial Granite Wood Eboni

### HANDRAIL