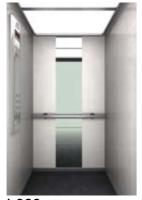

### $\frac{\text{Modern Life}}{\text{L710}}$

### **CEILING**

Type: Special Ceiling L710 (with fiber optics and spots)
Material: Stainless Steel Mirror Light Type: 10 spots and fiber optics

### **WALLS**

Combination of Stainless Steel Checks and Special HP Laminate 21/370

### CORNERS – SHADOW GAPS – SKIRTINGS

Inward Curves, Shadow gaps and Skirtings Stainless Steel Checks

### **FLOOR**

Artificial Granite Regal Red

### HANDRAIL

105 Stainless Steel Mirror

### **MIRROR**

Half Height / Full Width

### CAR OPERATING PANEL

AKC BES Stainless Steel Satin with Blue Line