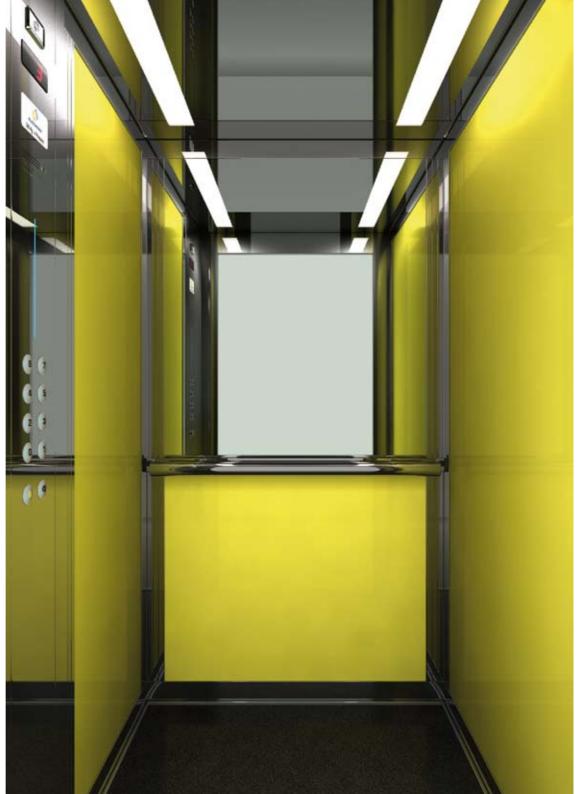

# $\frac{\text{Modern Life}}{\text{L510}}$

### **CEILING**

Type: 015 Material: Stainless Steel Mirror Light Type: 4 fluorescent tubes

### WALLS

Yellow Glass

### **CORNERS – SKIRTINGS**

Stainless Steel Mirror

### **FLOOR**

Elastic Black Metal

### HANDRAIL

105 Stainless Steel Mirror

### **MIRROR**

Half height / Full width

### CAR OPERATING PANEL