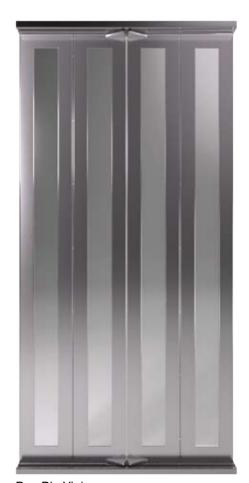

# Modern Doors

M710 (color 280) Semiautomatic Landing Door

M510 (color 7032) Semiautomatic Landing Door

M310 (color 5017) Semiautomatic Landing Door