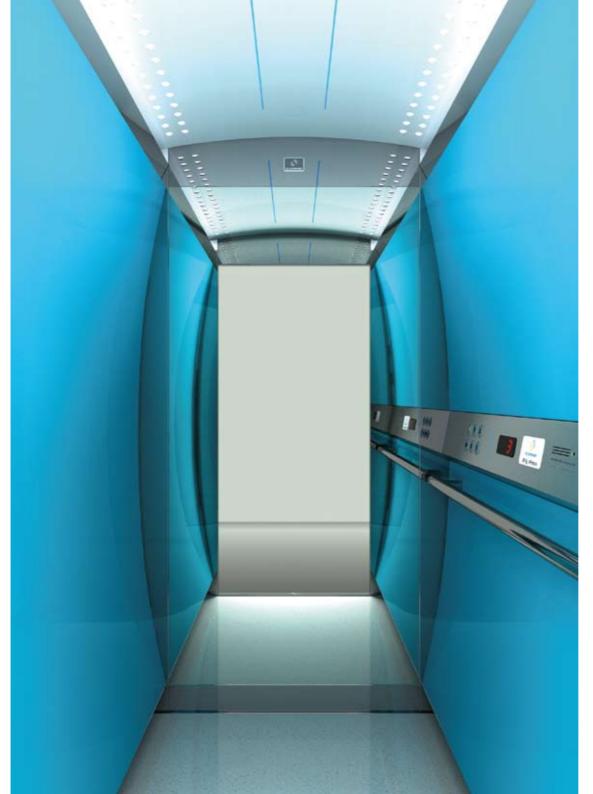

### $\frac{\text{Modern Life}}{\text{L710}}$

### **CEILING**

Type: Special Ceiling L710 (with fiber optics and spots)
Material: Stainless Steel Mirror Light Type: 10 spots and fiber optics

### **WALLS**

Combination of Stainless Steel Checks and Special HP Laminate 21/370

### CORNERS – SHADOW GAPS – SKIRTINGS

Inward Curves, Shadow gaps and Skirtings Stainless Steel Checks

### **FLOOR**

Artificial Granite Regal Red

### HANDRAIL

105 Stainless Steel Mirror

### **MIRROR**

Half Height / Full Width

### CAR OPERATING PANEL

AKC BES Stainless Steel Satin with Blue Line