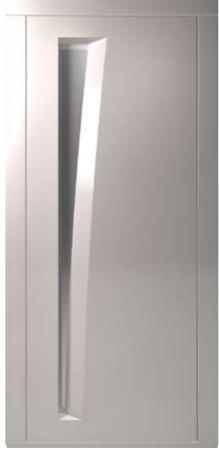

# Modern Doors

M710 (color 280) Semiautomatic Landing Door

M510 (color 7032) Semiautomatic Landing Door

M310 (color 5017) Semiautomatic Landing Door

## Modern

Doors

Bus Stainless Steel Folding Cabin Door

Automatic Big Vision Landing / Cabin Door with Blue Line

Available in multiple selection of materials

Classic
D o o r s