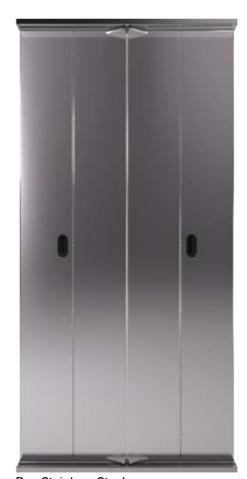

## **Future**

Doors

F 710 (color 4011) Semiautomatic Landing Door

F 510 (color 9006) Semiautomatic Landing Door

F 310 (color 7032) Semiautomatic Landing Door

Wide range of colours, finishing materials glasses and handrails to choose from

# Future Doors

Bus Big Vision Folding Cabin Door Available in multiple selection of materials

Automatic Full Glass Landing / Cabin Door with Blue Line