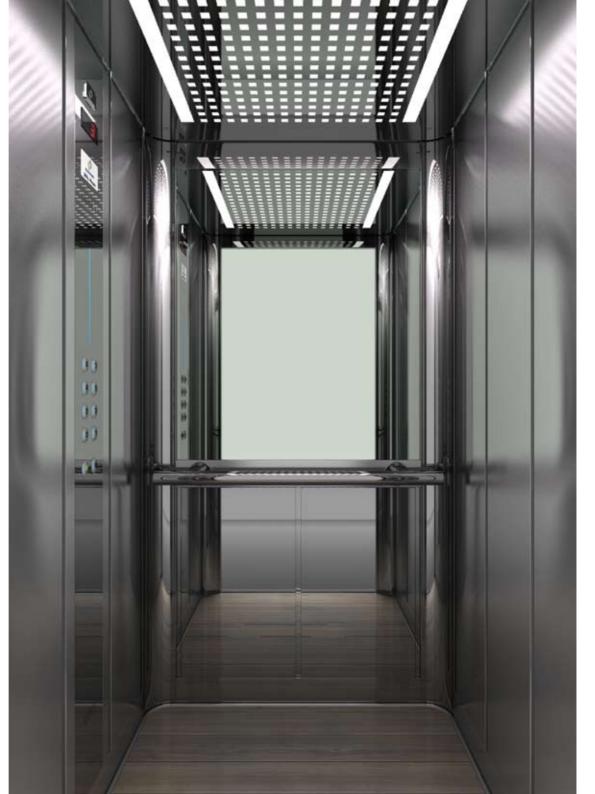

### **CEILING**

Type: Special Ceiling L710 (with fiber optics and spots)
Material: Stainless Steel Mirror Light Type: 10 spots and fiber optics

### **WALLS**

Combination of Stainless Steel Checks and Special HP Laminate 21/370

### CORNERS – SHADOW GAPS – SKIRTINGS

Inward Curves, Shadow gaps and Skirtings Stainless Steel Checks

### **FLOOR**

Artificial Granite Regal Red

### HANDRAIL

105 Stainless Steel Mirror

### **MIRROR**

Half Height / Full Width

### CAR OPERATING PANEL

AKC BES Stainless Steel Satin with Blue Line