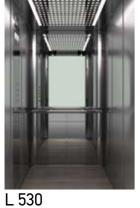

DRAIL

K2 Stainless Steel Mirror

### **MIRROR**

Half Height / Full Width

### **CAR OPERATING PANEL**







## $\frac{\text{Modern Life}}{L310}$

### CEILING

Type: 010

Material: Stainless Steel Mirror Light Type: 3 fluorescent tubes

### WALLS

Material: Stainless Steel Satin

### **SKIRTINGS**

Stainless Steel Satin

### **FLOOR**

Linoleum 6674

### HANDRAIL

K5

### **MIRROR**

Half Height / Full Width

### CAR OPERATING PANEL



# $\frac{\text{Modern Life}}{L320}$

### **CEILING**

Type: 05 Material: Stainless Steel Satin and plexiglass Light Type: 3 fluorescent tubes

### WALLS

Skinplate PPS13

### **SKIRTINGS**

Stainless Steel Satin

### **FLOOR**

Elastic Anthracite 6727

### HANDRAIL

K2 Aluminium

### **MIRROR**

Full Height / Full Width

### CAR OPERATING PANEL





L720



L520



L320



L710



eries













### **CEILING**

Type: Special Ceiling A710 (with two Sconces A710) Material: Stainless Steel Bronze Mirror Light Type: 3 fluorescent tubes and two sconces A710

### WALLS

Special Sheet Leather Leguan Copper 18

### **CORNERS – SKIRTINGS**

Inward Curves, Skirtings Stainless Steel Bronze Satin

### **FLOOR**

Laminate 2497

### HANDRAIL

102 Stainless Steel Bronze Mirror

#### **MIRROR**

Rustic, Full Height / Full Width

### **CAR OPERATING PANEL**

AKC BES Stainless Steel Bronze Satin with Blue Line







#### CEILING

Type: 07 with 6 spots Material: Stainless Steel Bronze Mirror Light Type: 6 spots

### WALLS

Wallpaper ULF MORITZ Nr. 70878

### CORNERS - SKIRTINGS

Stainless Steel Bronze Mirror

### **FLOOR**

Artificial Granite Wood Eboni