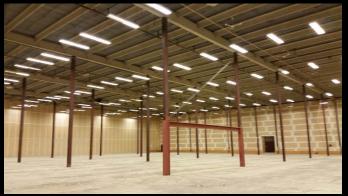

### 11628 - 142 STREET

- 92,741 square feet stand-alone warehouse space available March 2018 (comprised of 89,300 sf warehouse and 3,400 sf office on main and mezzanine levels)
- 600 amp, 600 volt 3 phase power
- 6 dock doors (some with levelers) and 4 grade doors (to interior dock loading area)
- Open warehouse area with 32 foot clear ceiling height, reception area, freezer and cooler rooms, 3 offices, boardroom, staff room, storage area and washrooms on main and mezzanine floors
- Mezzanine has forced air heating with A/C and warehouse has gas fired overhead heat
- Sprinklered, with alarm notifier
- Ample surface parking on site
- New roof completed in 2015 and New 8" floor slab completed in 2018
- Net Asking Rate of \$6.00 per square foot
- 2018 Estimated Operating Costs of \$6.48 per square foot including Utilities. Janitorial extra.
- Tenant Improvement Allowance available

## 11628 - 142 STREET