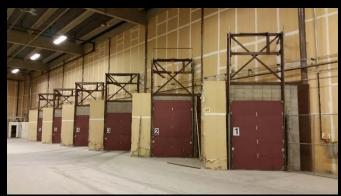

### 11628 - 142 STREET

- 92,741 square feet stand-alone warehouse space available March 2018 (comprised of 89,300 sf warehouse and 3,400 sf office on main and mezzanine levels)
- 600 amp, 600 volt 3 phase power
- 6 dock doors (some with levelers) and 4 grade doors (to interior dock loading area)
- Open warehouse area with 32 foot clear ceiling height, reception area, freezer and cooler rooms, 3 offices, boardroom, staff room, storage area and washrooms on main and mezzanine floors
- Mezzanine has forced air heating with A/C and warehouse has gas fired overhead heat
- Sprinklered, with alarm notifier
- Ample surface parking on site
- New roof completed in 2015 and New 8" floor slab completed in 2018
- Net Asking Rate of \$6.00 per square foot
- 2018 Estimated Operating Costs of \$6.48 per square foot including Utilities. Janitorial extra.
- Tenant Improvement Allowance available

## 11628 - 142 STREET