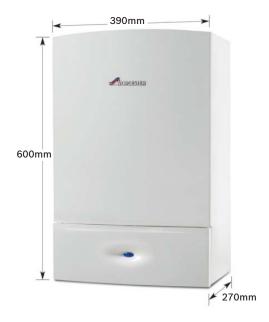

## **Boiler dimensions**

The Greenstar Ri range will fit inside your wall-mounted kitchen cupboards.

<sup>\*20</sup>mm from a removable cupboard door, 600mm from a fixed surface for servicing.

Same clearances for ventilated and unventilated compartments.