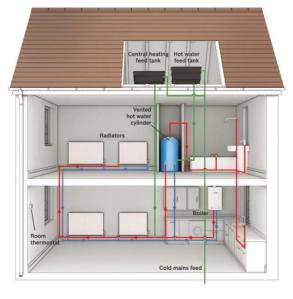

## **Know your system**

Regular boilers (sometimes known as traditional, conventional or heat only boilers) are ideally suited to homes that already have a traditional heating and hot water system which is linked to a separate hot water cylinder.