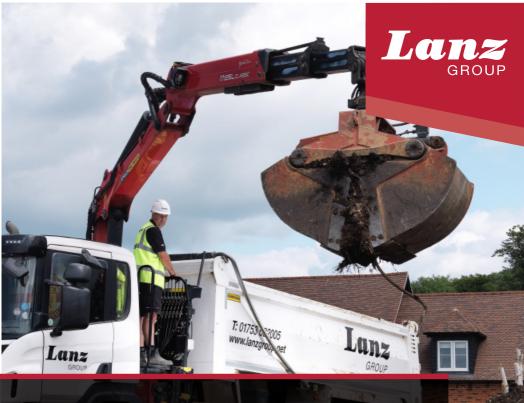

# Grab Hire

Lanz Group specialise in waste collections and material supplies on grand scale. We pride ourselves on the quality of our Grab Hire service and we invite you to contact us today to learn about how our grab muck away and rubbish service can be of benefit to you and your business.

Our Grab Hire service means there is no loading required. No need for manual labour, it is quick, easy and perfect for one off loads in tight locations on site.

We can deliver aggregates and recycled materials to your site. We can also remove and dispose of surplus materials including muck or rubbish away, back to one of our fully licenced facilities.