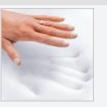

# **Options to Order**

**024** An integral nose hole in head section complete with wedge to plug the hole.

**O25** An additional top layer of pressure relieving visco-elastic memory foam (50F density).