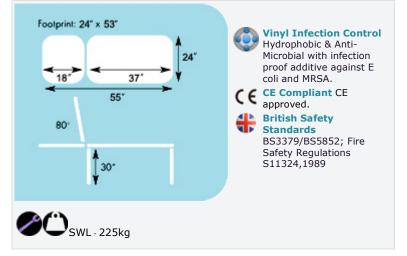

### Features

- Two section examination couch
- Configured to smaller proportions for children
- Static fixed height
- Multi-positioning double ratchet backrest
- Tubular leg supports for optimum strength and stability
- Levelling leg for uneven floors
- Double layered high grade density 2" foam upholstery
- Steel frame with white anti-microbial protective coating
- Supplied flat packed