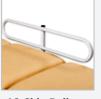

## **Attachments Included**

A1 Towel Rail Allows full extension of the paper over the length of the couch. (Included)

A2 Side Rails Provide additional patient safety. Fold down when not in use/for easy access. (Configured smaller)