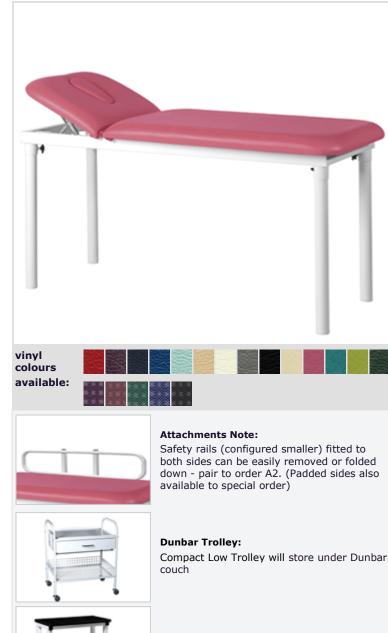

# **Children's Paediatric Couch - Static** £195

Product Code - DUN5105

### Features

- Two section examination couch
- Configured to smaller proportions for children
- Static fixed height
- Multi-positioning double ratchet backrest
- Tubular leg supports for optimum strength and stability
- Levelling leg for uneven floors
- Double layered high grade density 2" foam upholstery
- Steel frame with white anti-microbial protective coating
- Supplied flat packed

#### Options

- Choice of anti-microbial upholstery colours
- Breather hole
- Anatomic memory foam

### Attachments

• Hygiene roll holder fitted as standard