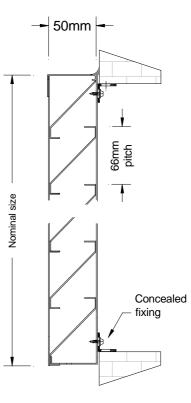

## **Optional features;**

Bird / debris screen Insect screen Concealed fixing brackets Drip angle

Alternative material construction; Aluminium Stainless steel

fixing method (screwed flange or concealed).