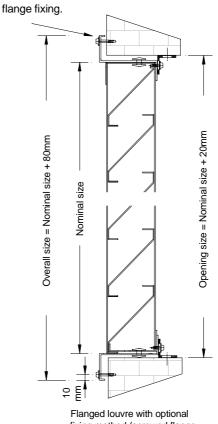

## **Optional features;**

Bird / debris screen Insect screen Concealed fixing brackets Drip angle

Alternative material construction; Aluminium Stainless steel

fixing method (screwed flange or concealed).