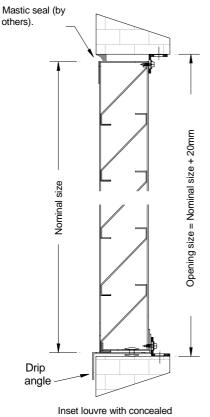

## AHE LOUVRE-LOCK PLASTIC COATED ALUZINK WEATHER LOUVRES

Screwed

Inset louvre with concealed (internal) fixings for high security application.

AHE **'LOUVRE-LOCK'** External louvres are manufactured from plastic coated galvanised steel (ALUZINK) using a unique interlocking assembly process.

Surface mounted louvre with concealed (internal) fixings for high security application.