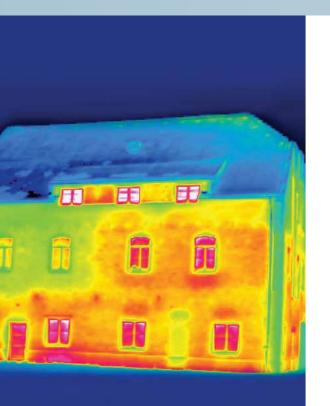

# and be energy efficient.

The thermal image of the house above, shows the green areas (top left) where old energy efficient ones, in contrast to the old existing windows shown in magenta, which let considerable heat out of the home.