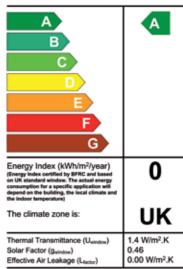

# ► Window Energy Ratings.

Look out for our windows that carry a window energy rating. Our windows readily achieve A, B and C ratings thanks to their highly energy efficient design. Alternatively they will carry a U-value and will help reduce your expensive energy bills.

# Energy Window

Energy Windows Ltd XYZ 68/abc

www.bfrc.org