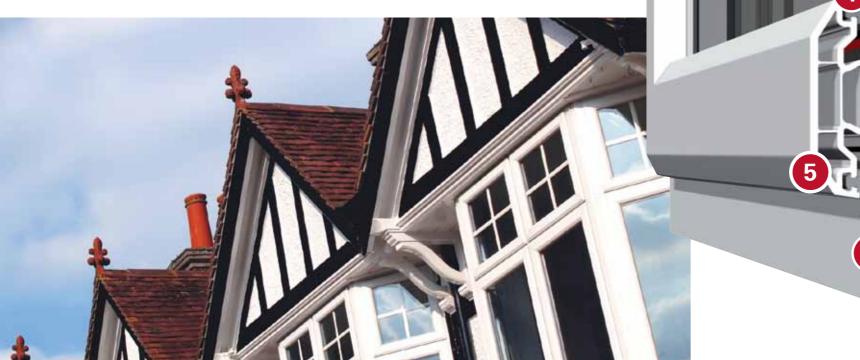

### ► KÖMMERLING's five chambered design.

Our C70 Gold system has 5 chambers, unlike the dated 3 chambered designs of many of our competitors. This means that our products are more energy efficient and that's a fact. Some of our customers can also offer energy rated products like we see on white goods on the high street, while others can offer low U-values, which help keep the warmth in.

The cross section of our C70 Gold system shown highlights a number of key features:

- Low line gaskets and weatherseals provide lasting performance and slimmer sightlines.
- 2 Five chambered system is more energy efficient than the 3 chambered designs from many of our competitors.
- The full depth, central eurogroove helps make the windows and doors more secure.
- Steel reinforcement is used where needed, to add additional structural strength.
- The chamfered design of C70 Gold gives a modern and clean look through the frame, sash and glazing bead.
- Single leg glazing bead is highly secure and easy to install on site.