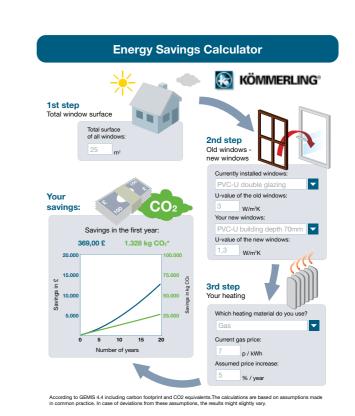

## ► Online energy savings and CO<sub>2</sub> calculator.

Log on to our website and click on our online calculator under the news section. We can show you how much money you could save each year with our products and also how many tonnes of CO2 you could save the environment. Go on, see how much you can save on your pocket and for the planet.