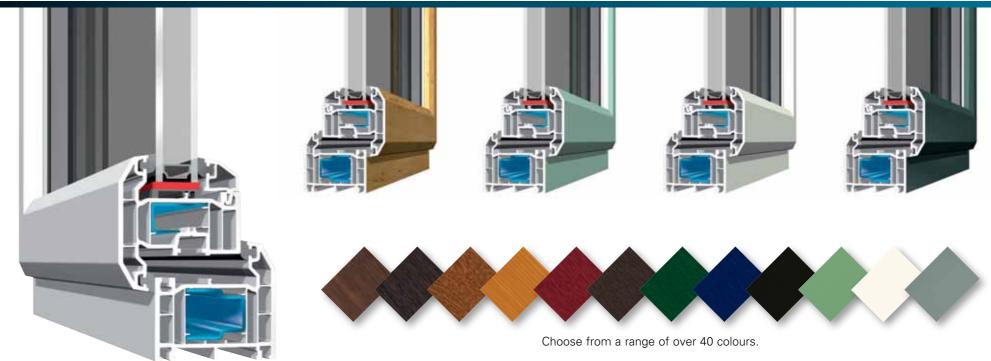

### ► KÖMMERLING's five chambered design.

Our C70 Gold system has 5 chambers, unlike the dated 3 chambered designs of many of our competitors. This means that our products are more energy efficient and that's a fact. Some of our customers can also offer energy rated products like we see on white goods on the high street, while others can offer low U-values, which help keep the warmth in.

# ► An explosion of colour.

We've invested in a wide range of colours and woodgrains that can enhance your house and give it a little individual appeal. Whether you are replacing worn timber windows or tired first generation PVCu ones, you can now choose from a wide range to suit your home. We've also just launched Irish Oak, black, white ash, grey and Chartwell Green on our products. You can even have a colour on the outside and white on the inside.

The cross section of our C70 Gold system shown highlights a number of key features:

- Low line gaskets and weatherseals provide lasting performance and slimmer sightlines.
- 2 Five chambered system is more energy efficient than the 3 chambered designs from many of our competitors.
- The full depth, central eurogroove helps make the windows and doors more secure.
- Steel reinforcement is used where needed, to add additional structural strength.
- The chamfered design of C70 Gold gives a modern and clean look through the frame, sash and glazing bead.
- Single leg glazing bead is highly secure and easy to install on site.