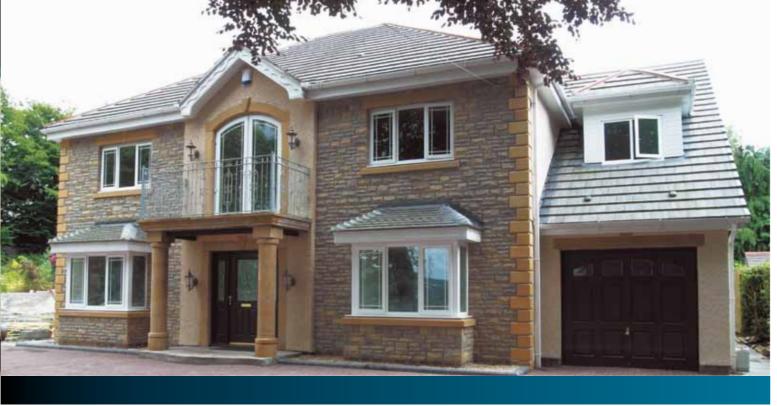

# Enhance your home with C70 Gold.

# ► An explosion of colour.

We've invested in a wide range of colours and woodgrains that can enhance your house and give it a little individual appeal. Whether you are replacing worn timber windows or tired first generation PVCu ones, you can now choose from a wide range to suit your home. We've also just launched Irish Oak, black, white ash, grey and Chartwell Green on our products. You can even have a colour on the outside and white on the inside.