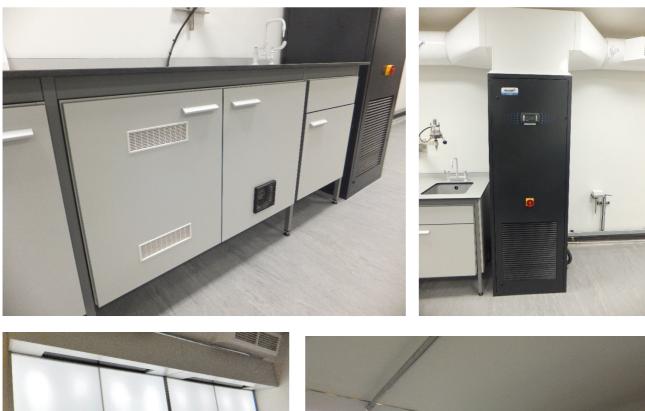

## **Case Study**

| Customer:<br>Project: | Iggesund Paperboard (Workington) Ltd, Cumbria<br>Quality Control Laboratory Refurbishment                                                                                                                                                                                                                                                                                                             |
|-----------------------|-------------------------------------------------------------------------------------------------------------------------------------------------------------------------------------------------------------------------------------------------------------------------------------------------------------------------------------------------------------------------------------------------------|
| Scope:                | Laboratory furniture including sample viewing table, new close control ventilation system (23°C±1°C and 50%±2%RH), builders works (strip out of the existing furniture, levelling of the existing floor, new vinyl floor covering, decorations to walls/ceilings/woodwork, partitions, automated doors and builders work in connection with services), associated mechanical and electrical services. |
| <i>Value:</i>         | £146,000                                                                                                                                                                                                                                                                                                                                                                                              |
| Date Completed:       | December 2013                                                                                                                                                                                                                                                                                                                                                                                         |