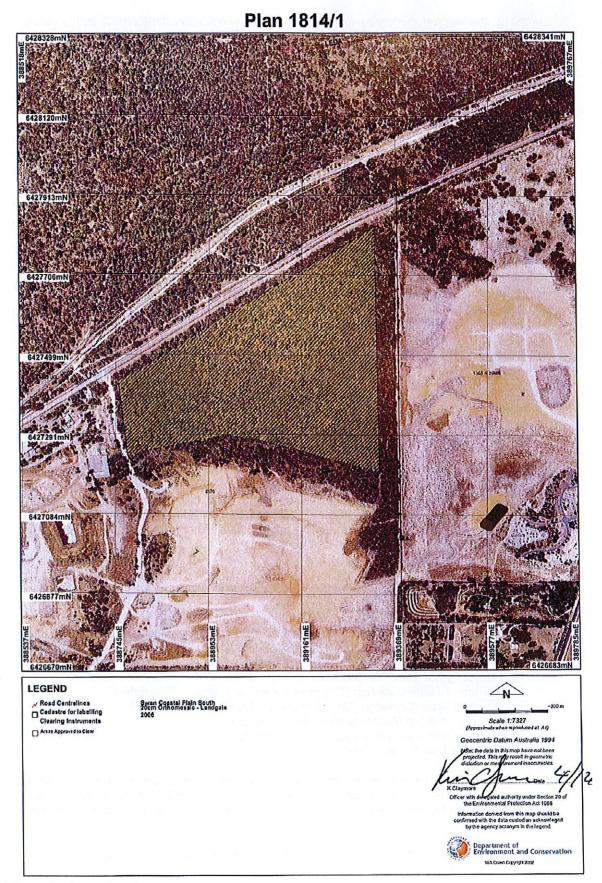

## Table 1: Compliance Audit of EPBC 2010/5706 Conditions - 2015/2016

| 1 | vegetation clearin                                          | g the action must ensure that the<br>g does not exceed 22 hectares and is<br>the area specified in the map at Figure<br>project area.                                                                                                                                                                                 | Condition adhered to during the reporting period.                                                                                                                                                                                                                                                                                                                                                                                              | There was no clearing during the reporting period.  A report for clearing permit CPS 1814/1 was submitted to the Department of Environment Regulation 24/06/2014, see Appendix 7for details.                                                                                                                                                                                                                    |
|---|-------------------------------------------------------------|-----------------------------------------------------------------------------------------------------------------------------------------------------------------------------------------------------------------------------------------------------------------------------------------------------------------------|------------------------------------------------------------------------------------------------------------------------------------------------------------------------------------------------------------------------------------------------------------------------------------------------------------------------------------------------------------------------------------------------------------------------------------------------|-----------------------------------------------------------------------------------------------------------------------------------------------------------------------------------------------------------------------------------------------------------------------------------------------------------------------------------------------------------------------------------------------------------------|
| 2 | Cockate comme taking the Tamwo Plan (Touch that ide impacts | pate potential impacts to Black cos, within (6) months of the neement of construction, the person he action must prepare and submit a rth Hill Swamp Reserve Revegetation HSRRP) for the Minister's approval, ntifies the measures to minimise the of the action on Black Cockatoos. The P must detail the following: | The Tamworth Hill Swamp Reserve Revegetation<br>Plan (THSRRP) was submitted by the City of<br>Rockingham (CoR) for the Ministers approval. The<br>plan identified measures to minimise impacts on<br>Black Cockatoos and fulfilled the points outlined in<br>condition 2. As the landowner of Lot 2170 Millar<br>Road, the CoR is committed to rehabilitating and<br>protecting the THSRR, and undertaking the<br>requirements of Condition 2. | The Tamworth Hill Swamp Reserve Revegetation (THSRRP) is available on WA Limestone's public website: <a href="http://www.walimestone.com/about-wa-limestone/environment/">http://www.walimestone.com/about-wa-limestone/environment/</a> The THSRRP has been reviewed by officers of the Approvals Monitoring Section from the Department of Environment; approval was decided 26th November 2013 (Appendix 1). |
|   | lea<br>pri<br>Co<br>Sv                                      | easures to establish the equivalent of at ast 12 ha of habitat known to be mary feeding plants for Black ockatoos within the Tamworth Hill wamp Reserve (THSR), through indscape planting;                                                                                                                            | During the reporting period the City of Rockingham<br>revegetated 10.4 hectares with 30,000 plants know<br>to be primary feeding plants for Black Cockatoos.                                                                                                                                                                                                                                                                                   | This area is indicated in the Tamworth Hill Swamp Revegetation Report 2015/2016 (Figure 1)  Species used in revegetation listed in Tamworth Hill Swamp Revegetation Report 2015/2016 (Table 2).                                                                                                                                                                                                                 |
|   | un                                                          | e revegetation methods to be<br>dertaken within revegetation zones<br>fined in Appendix A Figure 2;                                                                                                                                                                                                                   | Since late 2014 site preparation works have been underway to prepare for the 2015 planting. Works included regular herbicide applications, soil ripping, and mounding. Regular weed control I typically undertaken on a monthly basis, targeting a range of priority species using a combination of physical and chemical control methods.                                                                                                     | City of Rockingham Tamworth Hill Swamp<br>Revegetation Report 2015/2016 Figure 1, Table 1,<br>Table 2.                                                                                                                                                                                                                                                                                                          |
|   | pla                                                         | easures to ensure that seedlings being anted are free of Dieback, hytophthora cinnamomi);                                                                                                                                                                                                                             | Seedlings certified dieback free.                                                                                                                                                                                                                                                                                                                                                                                                              | The Tamworth Hill Swamp Reserve Revegetation<br>Plan.                                                                                                                                                                                                                                                                                                                                                           |
|   |                                                             | neframes and survival targets proposed plantings;                                                                                                                                                                                                                                                                     | Condition adhered to during the reporting period.                                                                                                                                                                                                                                                                                                                                                                                              | The Tamworth Hill Swamp Reserve Revegetation<br>Plan. City of Rockingham Tamworth Hill Swamp<br>Revegetation Report 2015/2016 – Annual phot<br>monitoring points (Table 1).                                                                                                                                                                                                                                     |