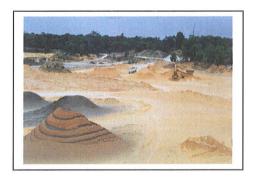

The site currently contains a limestone and sand quarrying operation, mining ahead of land filling by the City of Rockingham.

As sand occurs above the limestone, the excavation of both sand and limestone is proposed.

#### 1.4 Description of the Resource

Considerable remaining sand reserves exist on the site with underlying limestone at lower levels.

The limestone is suitable for rubble, road base and armour rock. The sand is used for filling and a variety of construction jobs, ie brickwork, plastering etc.

The degree of lithification (hardness) of the limestone changes both vertically and horizontally over the site and determines the use to which each type of limestone can be put.

Although the resource extends to depth the extraction will be limited to 7m AHD which is 5m above the water table.

#### **Excavation Methods**

Excavation will be carried out as a sequence.

- 1. Remove any vegetation cover and push into windrows. Useful timber will taken for firewood if feasible, and subject to liabilities and site safety. Where possible timber will not be burned, but at times there may be little alternative.
- 2. Smaller indigenous shrub material will be used in the rehabilitation process on the cliffs and batters if weed free. It will be laid on re-formed slopes to limit wind erosion and provide a source of seed for re-vegetation.
- 3. Remaining vegetation may have to be burnt to reduce the weed load, because mulching will spread seeds.
- 4. Topsoil will be removed and stockpiled. If direct return to rehabilitated areas is not possible or required it will be stored in low dumps for later use.
- 5. Limestone will be excavated to approximately RL7m AHD (if suitable), on site sand and overburden will be spread and compacted to the design levels.
- 6. Excavation methods will include: