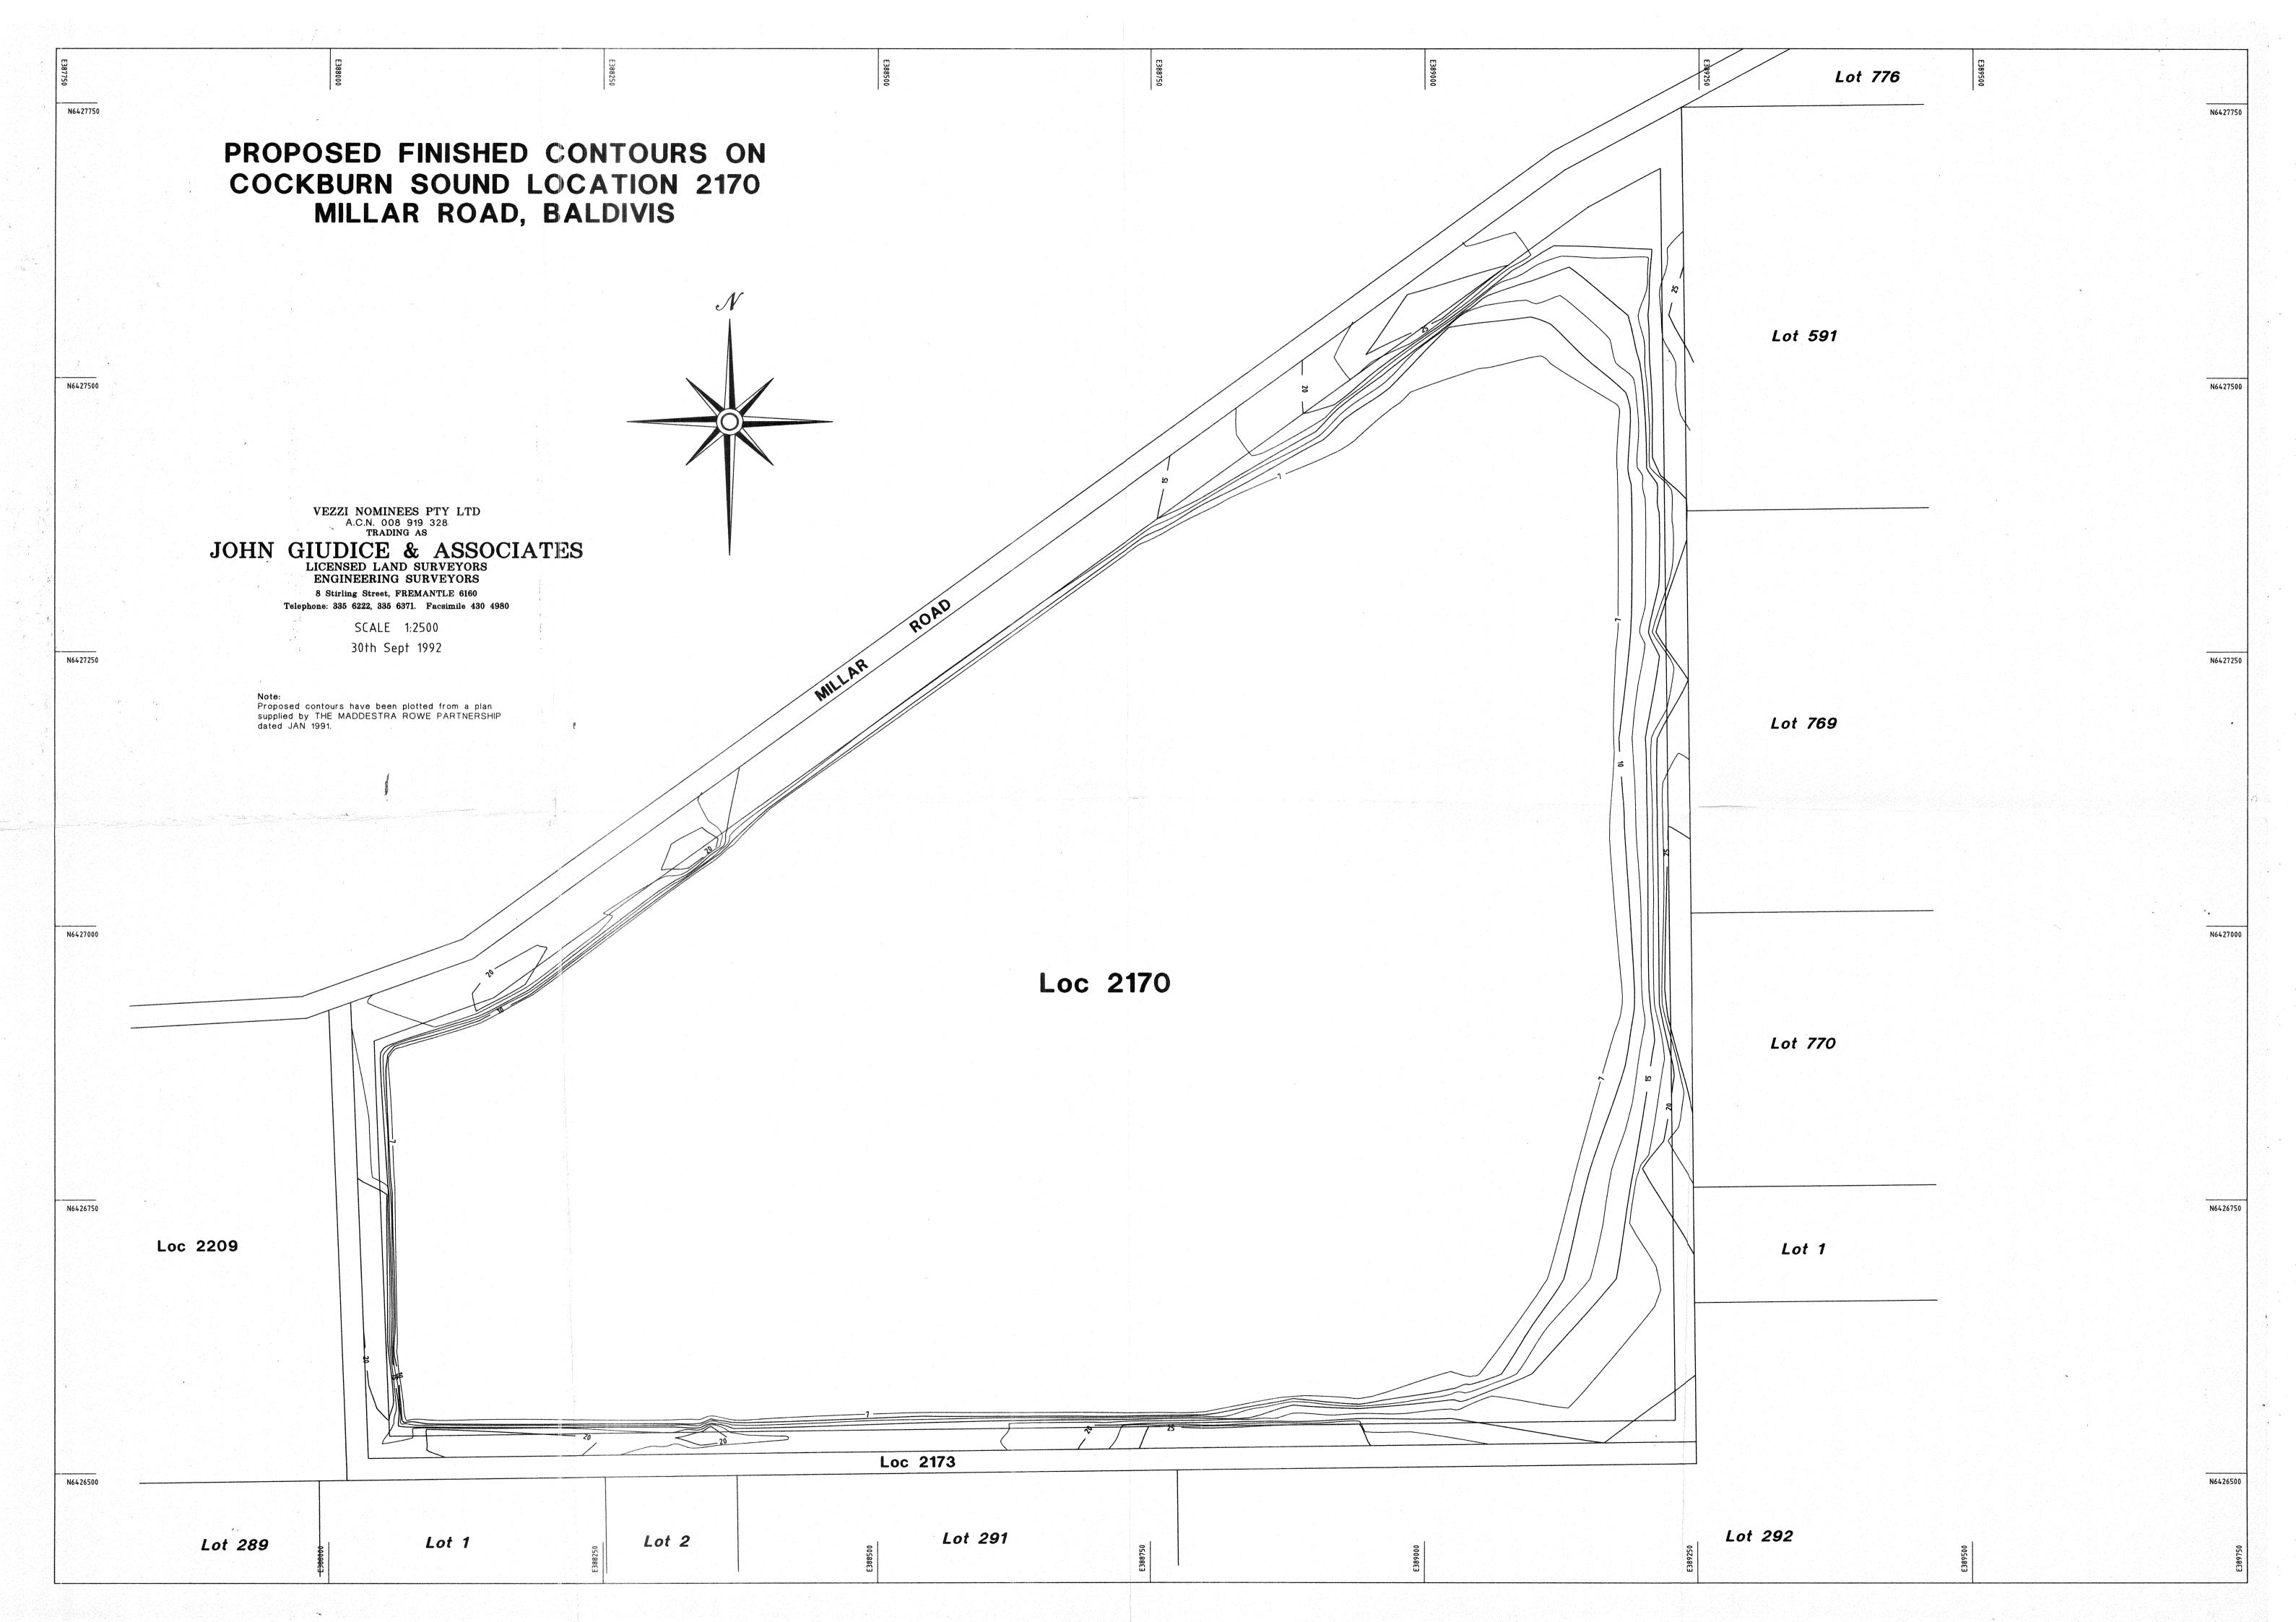

#### 3.4 Final Contours

The interim landform is as per the attached finished contour plan with batters made safe for hand over in stages to the City of Rockingham.

#### 4.2 Staging and Timing

Stages will be mined and handed over as follows:

- (a) Section 1 July 2010
- (b) Section 2 July 2016
- (c) Section 3 July 2022
- (d) Section 4 June 2029