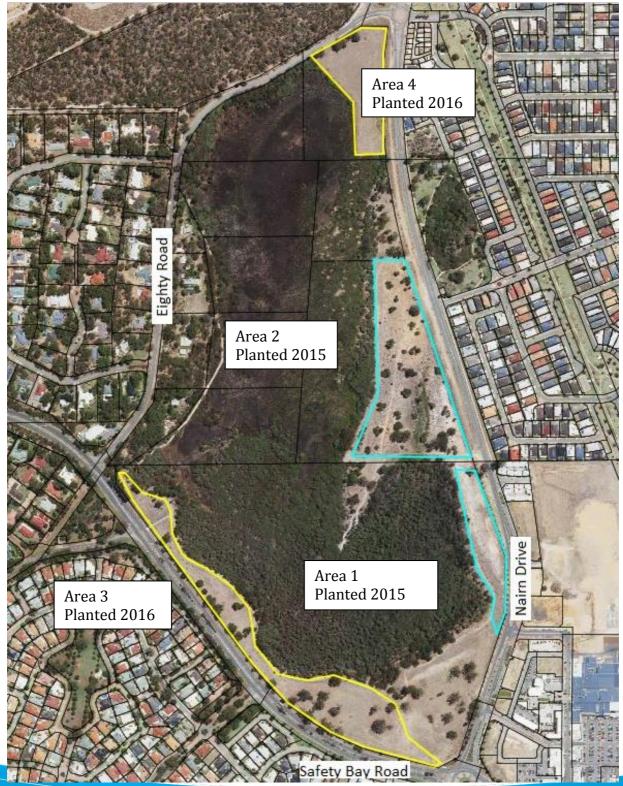

### **FIGURES**

Figure 1: Approved Clearing Area

**Appendix 6:** Commencement of Clearing Letter **Appendix 7:** Report for Clearing Permit CPS 1814-1

WA LIMESTONE Page iii

## Table 1: Compliance Audit of EPBC 2010/5706 Conditions - 2015/2016

| 1 | vegetation clearin                                          | g the action must ensure that the<br>g does not exceed 22 hectares and is<br>the area specified in the map at Figure<br>project area.                                                                                                                                                                                 | Condition adhered to during the reporting period.                                                                                                                                                                                                                                                                                                                                                                                              | There was no clearing during the reporting period.  A report for clearing permit CPS 1814/1 was submitted to the Department of Environment Regulation 24/06/2014, see Appendix 7for details.                                                                                                                                                                                                                    |
|---|-------------------------------------------------------------|-----------------------------------------------------------------------------------------------------------------------------------------------------------------------------------------------------------------------------------------------------------------------------------------------------------------------|------------------------------------------------------------------------------------------------------------------------------------------------------------------------------------------------------------------------------------------------------------------------------------------------------------------------------------------------------------------------------------------------------------------------------------------------|-----------------------------------------------------------------------------------------------------------------------------------------------------------------------------------------------------------------------------------------------------------------------------------------------------------------------------------------------------------------------------------------------------------------|
| 2 | Cockate comme taking the Tamwo Plan (Touch that ide impacts | pate potential impacts to Black cos, within (6) months of the neement of construction, the person he action must prepare and submit a rth Hill Swamp Reserve Revegetation HSRRP) for the Minister's approval, ntifies the measures to minimise the of the action on Black Cockatoos. The P must detail the following: | The Tamworth Hill Swamp Reserve Revegetation<br>Plan (THSRRP) was submitted by the City of<br>Rockingham (CoR) for the Ministers approval. The<br>plan identified measures to minimise impacts on<br>Black Cockatoos and fulfilled the points outlined in<br>condition 2. As the landowner of Lot 2170 Millar<br>Road, the CoR is committed to rehabilitating and<br>protecting the THSRR, and undertaking the<br>requirements of Condition 2. | The Tamworth Hill Swamp Reserve Revegetation (THSRRP) is available on WA Limestone's public website: <a href="http://www.walimestone.com/about-wa-limestone/environment/">http://www.walimestone.com/about-wa-limestone/environment/</a> The THSRRP has been reviewed by officers of the Approvals Monitoring Section from the Department of Environment; approval was decided 26th November 2013 (Appendix 1). |
|   | lea<br>pri<br>Co<br>Sv                                      | easures to establish the equivalent of at ast 12 ha of habitat known to be mary feeding plants for Black ockatoos within the Tamworth Hill wamp Reserve (THSR), through indscape planting;                                                                                                                            | During the reporting period the City of Rockingham<br>revegetated 10.4 hectares with 30,000 plants know<br>to be primary feeding plants for Black Cockatoos.                                                                                                                                                                                                                                                                                   | This area is indicated in the Tamworth Hill Swamp Revegetation Report 2015/2016 (Figure 1)  Species used in revegetation listed in Tamworth Hill Swamp Revegetation Report 2015/2016 (Table 2).                                                                                                                                                                                                                 |
|   | un                                                          | e revegetation methods to be<br>dertaken within revegetation zones<br>fined in Appendix A Figure 2;                                                                                                                                                                                                                   | Since late 2014 site preparation works have been underway to prepare for the 2015 planting. Works included regular herbicide applications, soil ripping, and mounding. Regular weed control I typically undertaken on a monthly basis, targeting a range of priority species using a combination of physical and chemical control methods.                                                                                                     | City of Rockingham Tamworth Hill Swamp<br>Revegetation Report 2015/2016 Figure 1, Table 1,<br>Table 2.                                                                                                                                                                                                                                                                                                          |
|   | pla                                                         | easures to ensure that seedlings being anted are free of Dieback, hytophthora cinnamomi);                                                                                                                                                                                                                             | Seedlings certified dieback free.                                                                                                                                                                                                                                                                                                                                                                                                              | The Tamworth Hill Swamp Reserve Revegetation<br>Plan.                                                                                                                                                                                                                                                                                                                                                           |
|   |                                                             | neframes and survival targets proposed plantings;                                                                                                                                                                                                                                                                     | Condition adhered to during the reporting period.                                                                                                                                                                                                                                                                                                                                                                                              | The Tamworth Hill Swamp Reserve Revegetation<br>Plan. City of Rockingham Tamworth Hill Swamp<br>Revegetation Report 2015/2016 – Annual phot<br>monitoring points (Table 1).                                                                                                                                                                                                                                     |