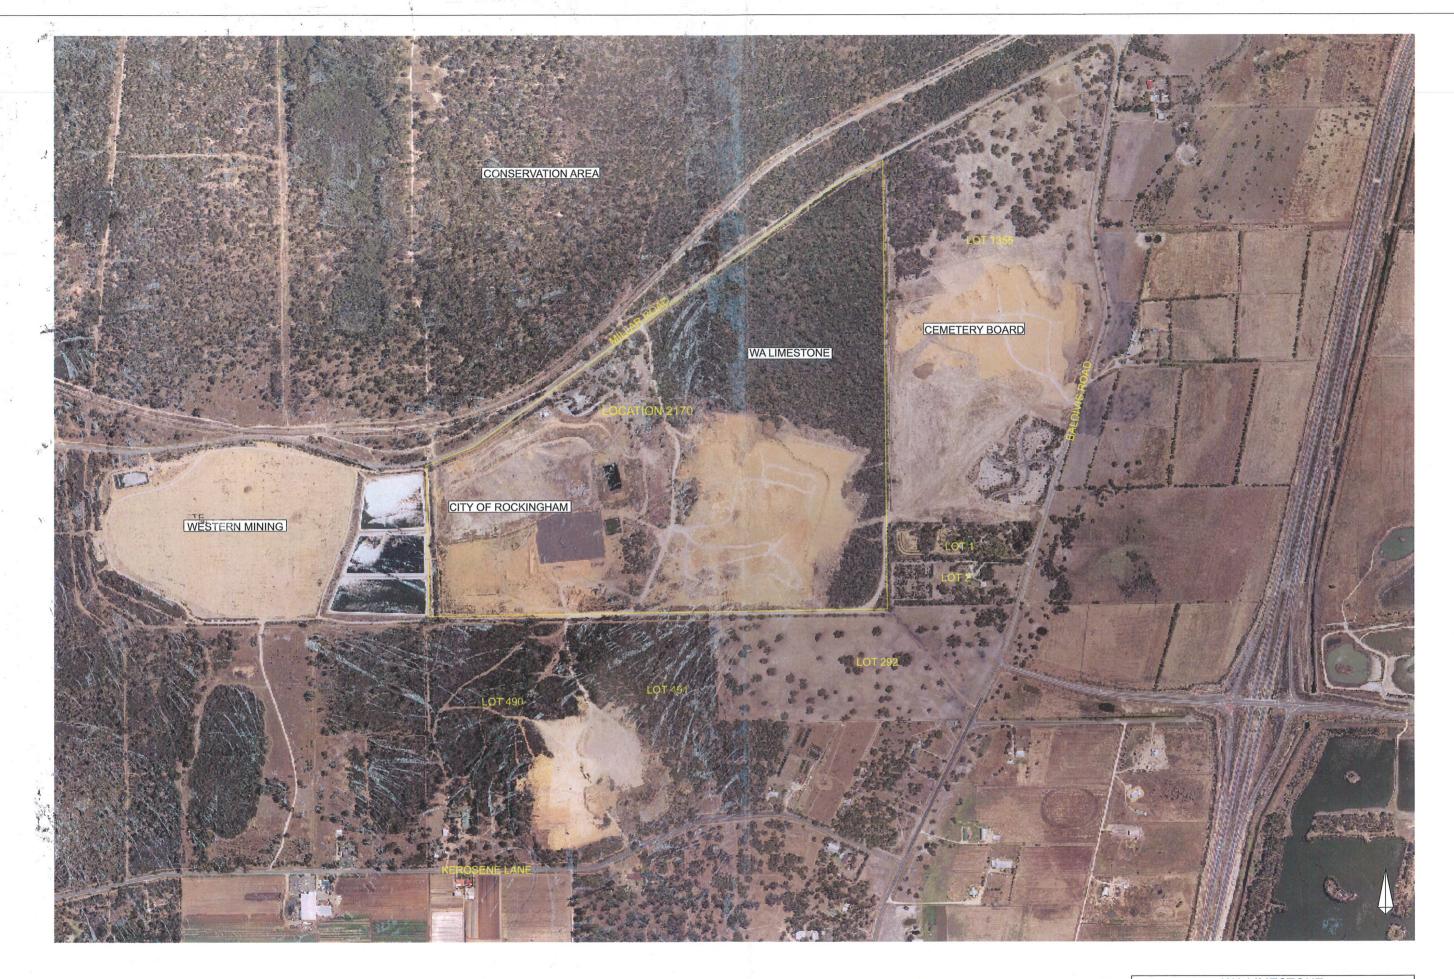

#### 3.1 Current Land Use

Location 2170 is about evenly divided in area to one third to landfill, one third quarrying and one third bush land. A permit to clear has been lodged with the DoE.

Surrounding land uses range from mining to the west (settling ponds), reserved bush land to the north, cemetery lands/rural to the east and mining/rural to the south. A railway line runs parallel to Millar Road on the north side. The DBNG pipeline and a major water main run parallel to the south boundary and Mundijong Road extension is proposed to abutt the south side of the water and gas easements.

#### 5.1 Surrounding Land Uses and Buffers

All the land to the north is reserved bush land with no habitation. To the west is Western Mining settling ponds, again with no permanent habitation.

The bulk of the land to the east (Lot 1355) is the Cemeteries Board land, currently being mined for sand and no permanent habitation. Lots 1, 2 and 292 to the south east are rural lots with houses closer to Baldivis Road. These properties are well removed from the site by distance and topography. Lots 490 and 491 are owned by WA Limestone and are operated as a limestone quarry. (See separate application to the City of Rockingham).

Quarry activities are progressing north, carried out at lower levels than the natural ground, are not visible and are acoustically amenable.

Perimeter buffer will be as listed below:

- Millar Road 40m and retaining natural vegetation.
- Southern batter 20m and bunded.
- Eastern batter 20m and retain existing vegetation.
- Western batter bunded and abutting access road.