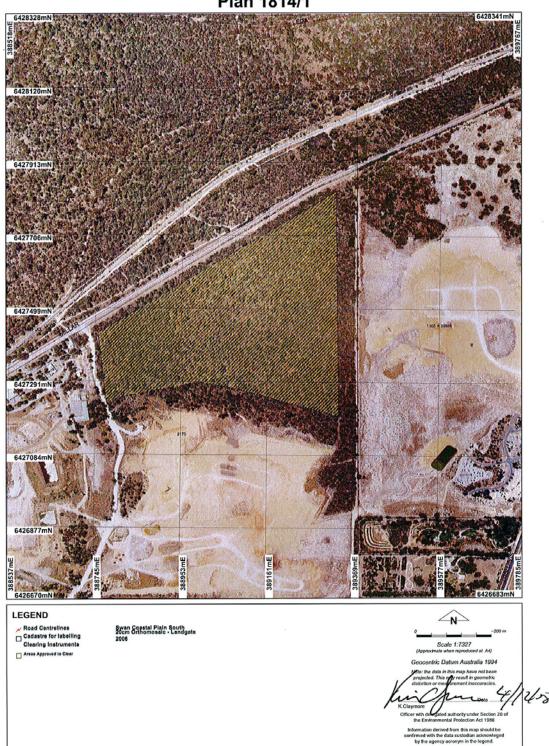

## Table 1: Compliance Audit of EPBC 2010/5706 Conditions - 2015/2016

| 1 | vegetation clearin                                          | g the action must ensure that the<br>g does not exceed 22 hectares and is<br>the area specified in the map at Figure<br>project area.                                                                                                                                                                                 | Condition adhered to during the reporting period.                                                                                                                                                                                                                                                                                                                                                                                              | There was no clearing during the reporting period.  A report for clearing permit CPS 1814/1 was submitted to the Department of Environment Regulation 24/06/2014, see Appendix 7for details.                                                                                                                                                                                                                    |
|---|-------------------------------------------------------------|-----------------------------------------------------------------------------------------------------------------------------------------------------------------------------------------------------------------------------------------------------------------------------------------------------------------------|------------------------------------------------------------------------------------------------------------------------------------------------------------------------------------------------------------------------------------------------------------------------------------------------------------------------------------------------------------------------------------------------------------------------------------------------|-----------------------------------------------------------------------------------------------------------------------------------------------------------------------------------------------------------------------------------------------------------------------------------------------------------------------------------------------------------------------------------------------------------------|
| 2 | Cockate comme taking the Tamwo Plan (Touch that ide impacts | pate potential impacts to Black cos, within (6) months of the neement of construction, the person he action must prepare and submit a rth Hill Swamp Reserve Revegetation HSRRP) for the Minister's approval, ntifies the measures to minimise the of the action on Black Cockatoos. The P must detail the following: | The Tamworth Hill Swamp Reserve Revegetation<br>Plan (THSRRP) was submitted by the City of<br>Rockingham (CoR) for the Ministers approval. The<br>plan identified measures to minimise impacts on<br>Black Cockatoos and fulfilled the points outlined in<br>condition 2. As the landowner of Lot 2170 Millar<br>Road, the CoR is committed to rehabilitating and<br>protecting the THSRR, and undertaking the<br>requirements of Condition 2. | The Tamworth Hill Swamp Reserve Revegetation (THSRRP) is available on WA Limestone's public website: <a href="http://www.walimestone.com/about-wa-limestone/environment/">http://www.walimestone.com/about-wa-limestone/environment/</a> The THSRRP has been reviewed by officers of the Approvals Monitoring Section from the Department of Environment; approval was decided 26th November 2013 (Appendix 1). |
|   | lea<br>pri<br>Co<br>Sv                                      | easures to establish the equivalent of at ast 12 ha of habitat known to be mary feeding plants for Black ockatoos within the Tamworth Hill wamp Reserve (THSR), through indscape planting;                                                                                                                            | During the reporting period the City of Rockingham<br>revegetated 10.4 hectares with 30,000 plants know<br>to be primary feeding plants for Black Cockatoos.                                                                                                                                                                                                                                                                                   | This area is indicated in the Tamworth Hill Swamp Revegetation Report 2015/2016 (Figure 1)  Species used in revegetation listed in Tamworth Hill Swamp Revegetation Report 2015/2016 (Table 2).                                                                                                                                                                                                                 |
|   | un                                                          | e revegetation methods to be<br>dertaken within revegetation zones<br>fined in Appendix A Figure 2;                                                                                                                                                                                                                   | Since late 2014 site preparation works have been underway to prepare for the 2015 planting. Works included regular herbicide applications, soil ripping, and mounding. Regular weed control I typically undertaken on a monthly basis, targeting a range of priority species using a combination of physical and chemical control methods.                                                                                                     | City of Rockingham Tamworth Hill Swamp<br>Revegetation Report 2015/2016 Figure 1, Table 1,<br>Table 2.                                                                                                                                                                                                                                                                                                          |
|   | pla                                                         | easures to ensure that seedlings being anted are free of Dieback, hytophthora cinnamomi);                                                                                                                                                                                                                             | Seedlings certified dieback free.                                                                                                                                                                                                                                                                                                                                                                                                              | The Tamworth Hill Swamp Reserve Revegetation<br>Plan.                                                                                                                                                                                                                                                                                                                                                           |
|   |                                                             | neframes and survival targets proposed plantings;                                                                                                                                                                                                                                                                     | Condition adhered to during the reporting period.                                                                                                                                                                                                                                                                                                                                                                                              | The Tamworth Hill Swamp Reserve Revegetation<br>Plan. City of Rockingham Tamworth Hill Swamp<br>Revegetation Report 2015/2016 – Annual phot<br>monitoring points (Table 1).                                                                                                                                                                                                                                     |