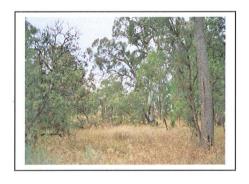

#### 2.4 Flora

Location 2170 is two thirds cleared. The remaining vegetation (32 ha) is tuart, marri and some small jarrah re-growth forest with banksia, xamia, jacksonia and grass under storey. This represents 1.4% of the total tuart forest in the Rockingham area. It is intended to conduct a flora survey in the spring of 2006.