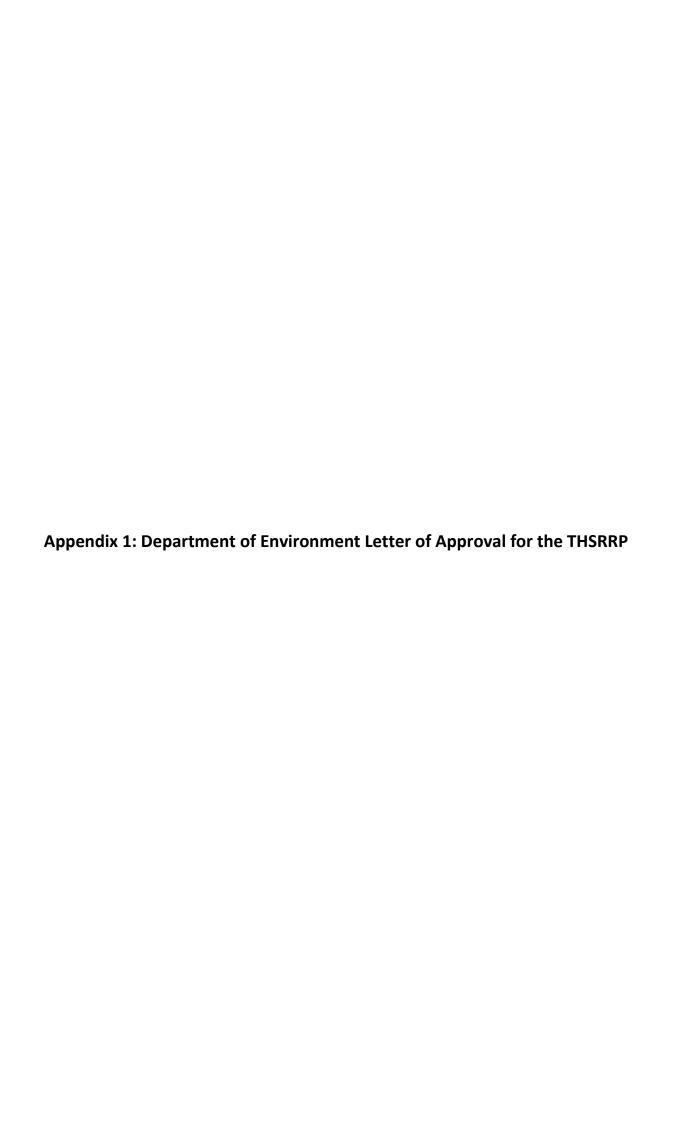

The THRS is an important ecological site which the City is committed to rehabilitating, protecting and conserving for future generations to enjoy. As such, a management plan was developed, with the overarching goals of rehabilitation and conservation. The management plan suggests revegetation for areas around the wetland periphery (see Figure 1 attached). This revegetation is also designed to serve as an offset for the Millar Road Quarrying Project in Baldivis (EPBC reference: 2010/5649).