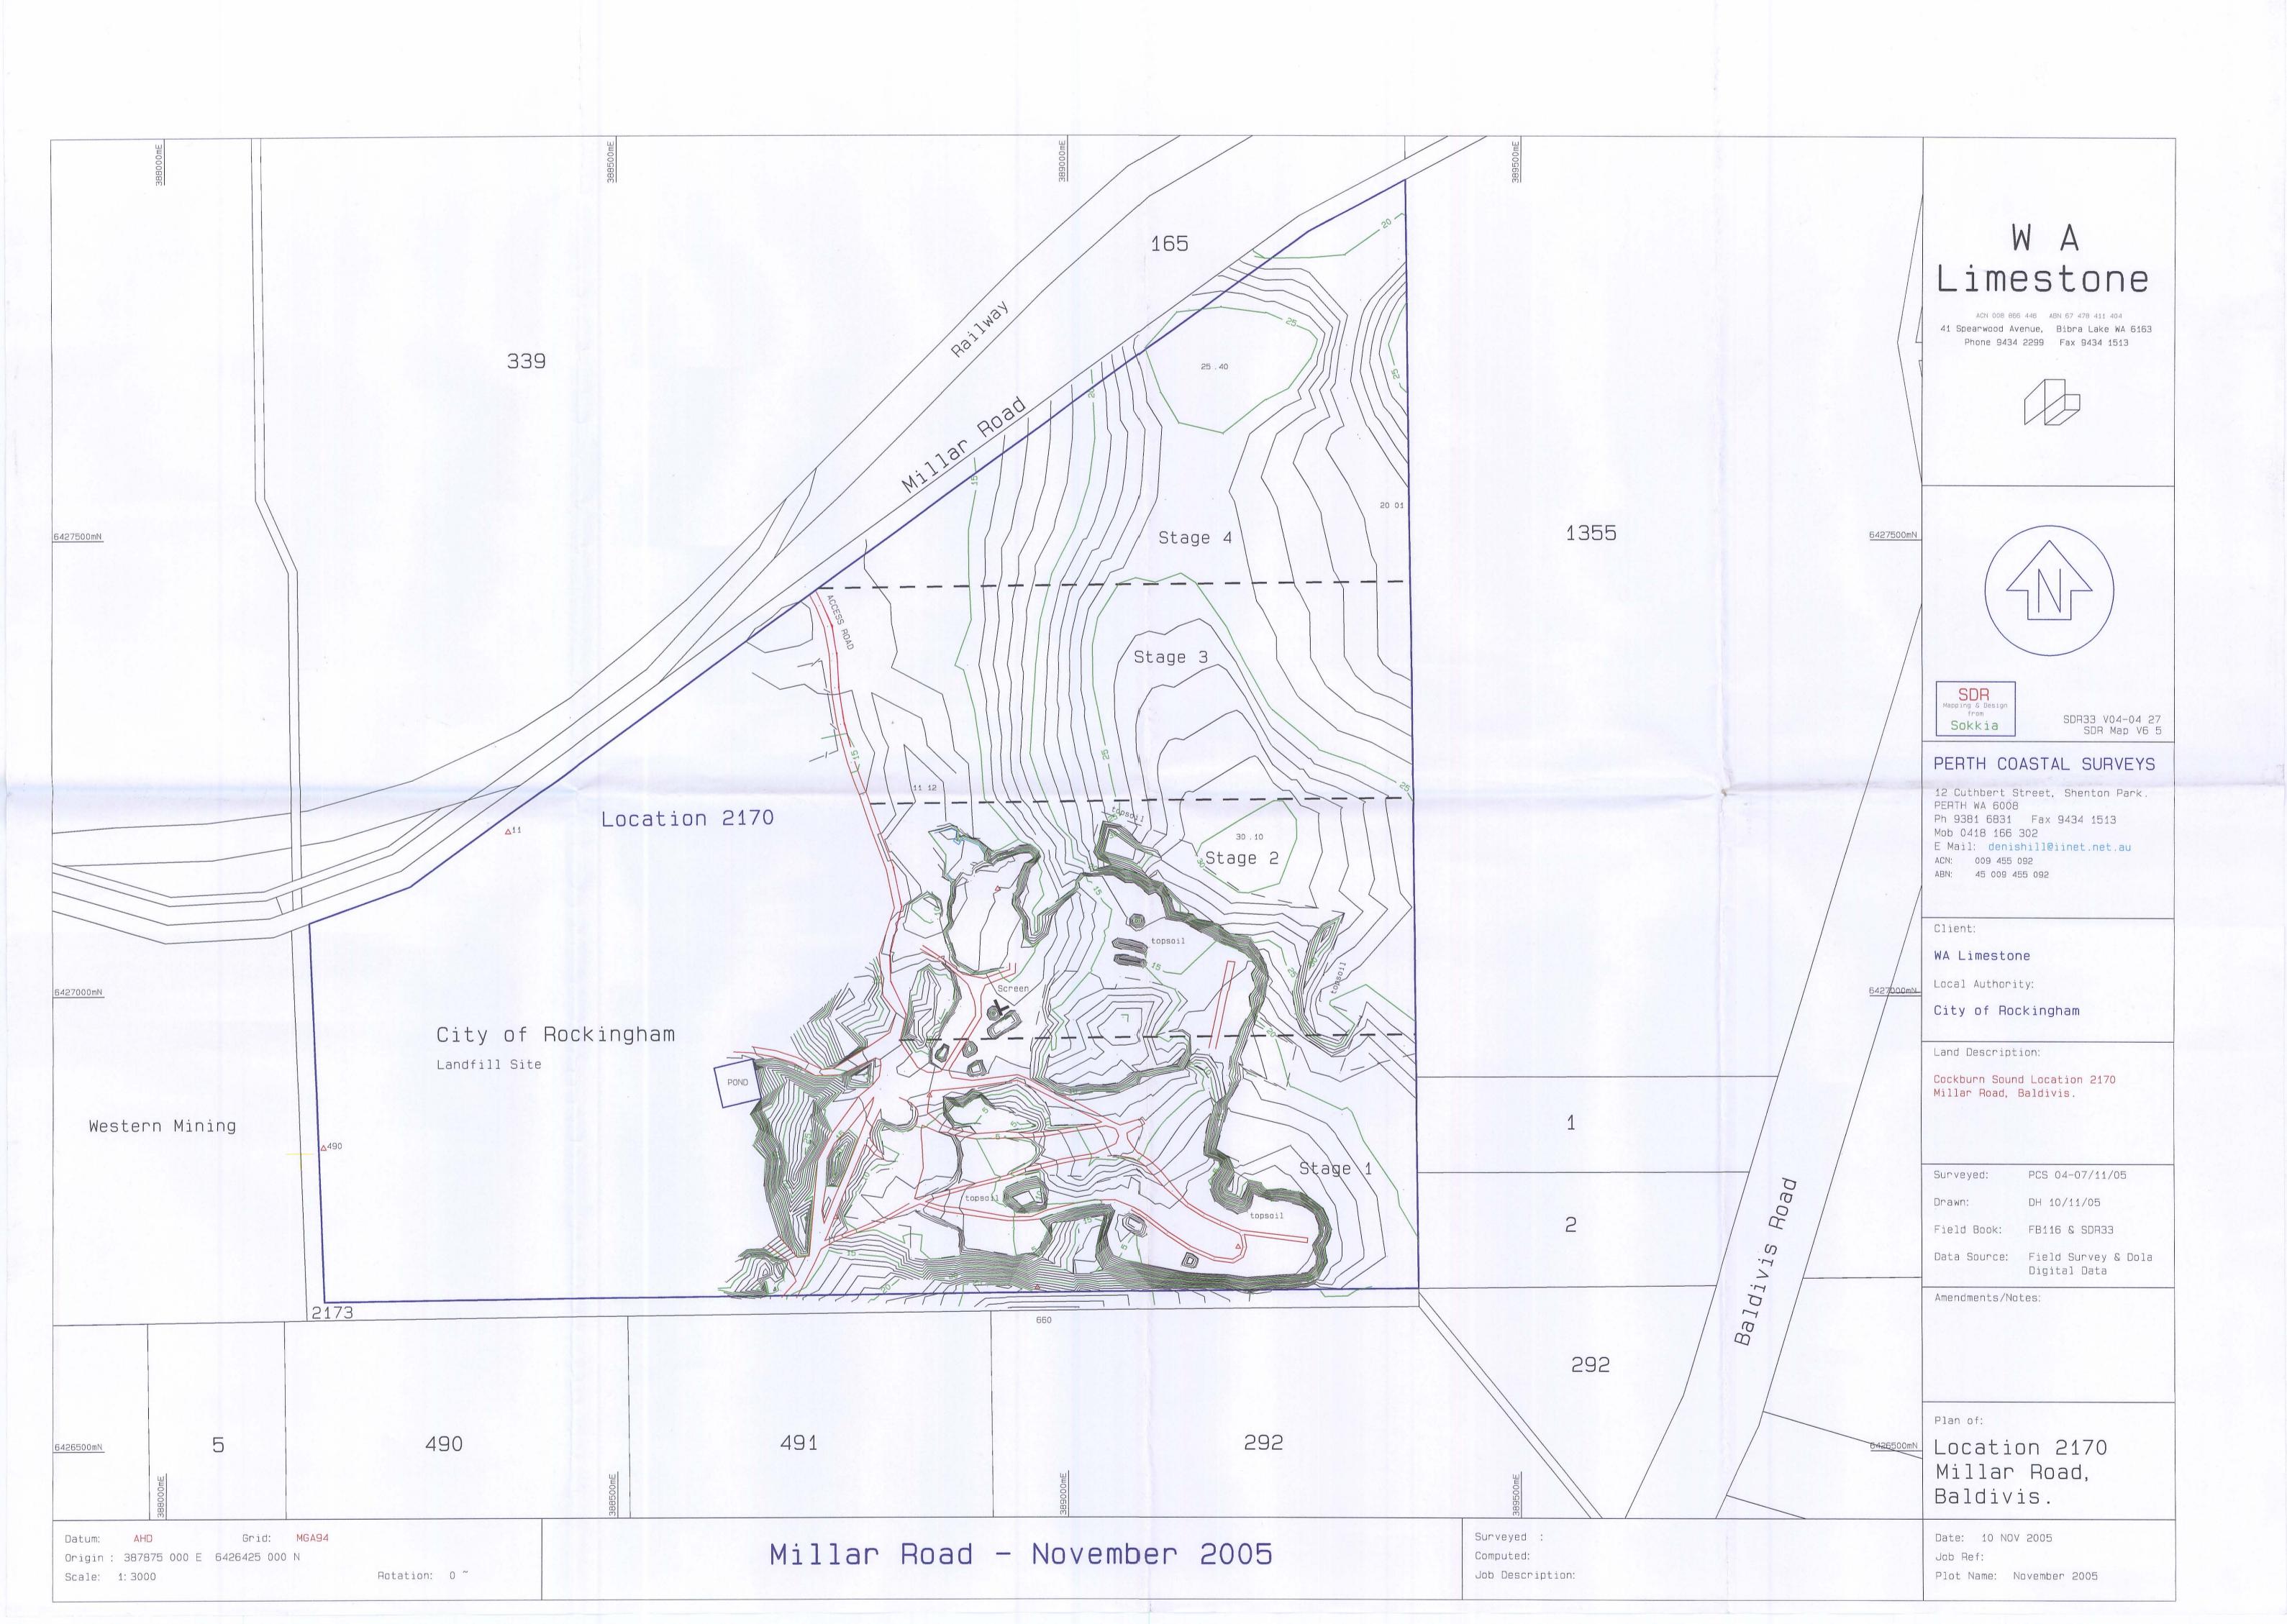

#### 1.0 INTRODUCTION

The project site is a limestone and sand quarry that has been operating since 1983. At present mining occurs ahead of land filling by the City of Rockingham, who is the registered proprietor of Location 2170 Millar Road, Baldivis Western Australia. WA Limestone has a twenty five year agreement (expiry 2029) with the City of Rockingham for material extraction from the site.

The site currently contains a limestone and sand quarrying operation, mining ahead of land filling by the City of Rockingham.

As sand occurs above the limestone, the excavation of both sand and limestone is proposed.