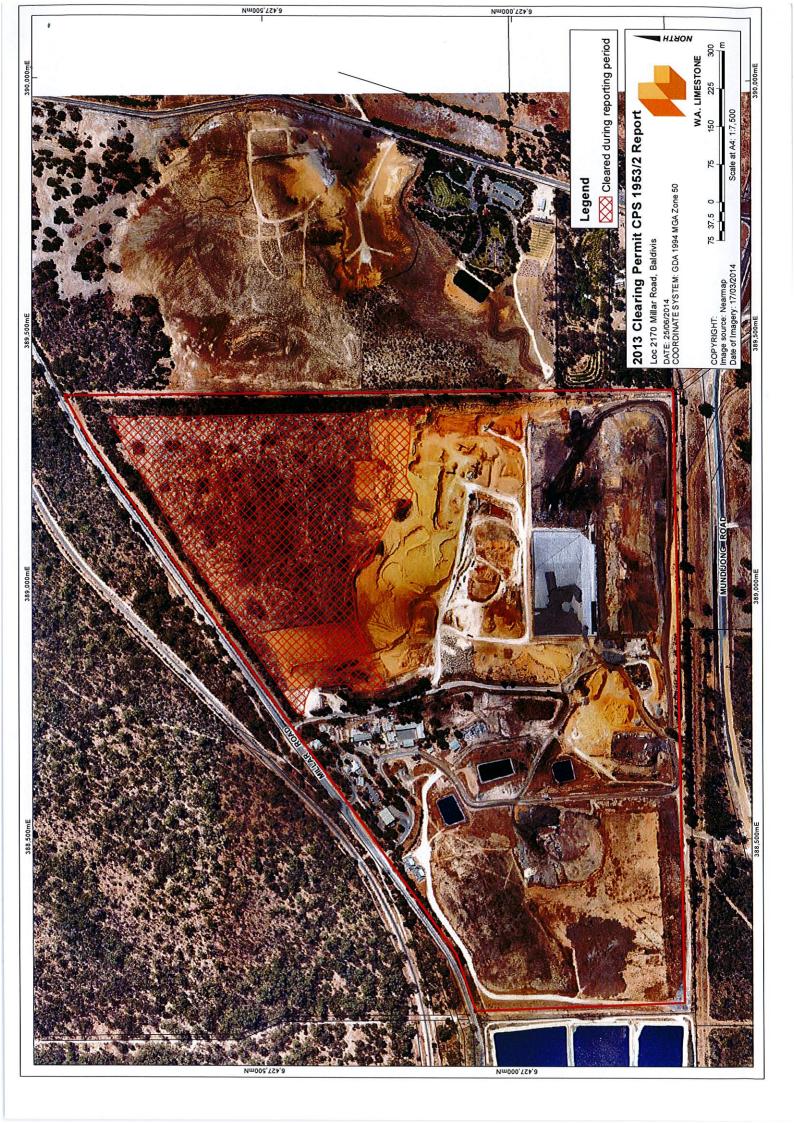

### **FIGURES**

Figure 1: Approved Clearing Area

**Appendix 6:** Commencement of Clearing Letter **Appendix 7:** Report for Clearing Permit CPS 1814-1

WA LIMESTONE Page iii

## Table 1: Compliance Audit of EPBC 2010/5706 Conditions - 2015/2016

| 1 | vegetation clearin                                          | g the action must ensure that the<br>g does not exceed 22 hectares and is<br>the area specified in the map at Figure<br>project area.                                                                                                                                                                                 | Condition adhered to during the reporting period.                                                                                                                                                                                                                                                                                                                                                                                              | There was no clearing during the reporting period.  A report for clearing permit CPS 1814/1 was submitted to the Department of Environment Regulation 24/06/2014, see Appendix 7for details.                                                                                                                                                                                                                    |
|---|-------------------------------------------------------------|-----------------------------------------------------------------------------------------------------------------------------------------------------------------------------------------------------------------------------------------------------------------------------------------------------------------------|------------------------------------------------------------------------------------------------------------------------------------------------------------------------------------------------------------------------------------------------------------------------------------------------------------------------------------------------------------------------------------------------------------------------------------------------|-----------------------------------------------------------------------------------------------------------------------------------------------------------------------------------------------------------------------------------------------------------------------------------------------------------------------------------------------------------------------------------------------------------------|
| 2 | Cockate comme taking the Tamwo Plan (Touch that ide impacts | pate potential impacts to Black cos, within (6) months of the neement of construction, the person he action must prepare and submit a rth Hill Swamp Reserve Revegetation HSRRP) for the Minister's approval, ntifies the measures to minimise the of the action on Black Cockatoos. The P must detail the following: | The Tamworth Hill Swamp Reserve Revegetation<br>Plan (THSRRP) was submitted by the City of<br>Rockingham (CoR) for the Ministers approval. The<br>plan identified measures to minimise impacts on<br>Black Cockatoos and fulfilled the points outlined in<br>condition 2. As the landowner of Lot 2170 Millar<br>Road, the CoR is committed to rehabilitating and<br>protecting the THSRR, and undertaking the<br>requirements of Condition 2. | The Tamworth Hill Swamp Reserve Revegetation (THSRRP) is available on WA Limestone's public website: <a href="http://www.walimestone.com/about-wa-limestone/environment/">http://www.walimestone.com/about-wa-limestone/environment/</a> The THSRRP has been reviewed by officers of the Approvals Monitoring Section from the Department of Environment; approval was decided 26th November 2013 (Appendix 1). |
|   | lea<br>pri<br>Co<br>Sv                                      | easures to establish the equivalent of at ast 12 ha of habitat known to be mary feeding plants for Black ockatoos within the Tamworth Hill wamp Reserve (THSR), through indscape planting;                                                                                                                            | During the reporting period the City of Rockingham<br>revegetated 10.4 hectares with 30,000 plants know<br>to be primary feeding plants for Black Cockatoos.                                                                                                                                                                                                                                                                                   | This area is indicated in the Tamworth Hill Swamp Revegetation Report 2015/2016 (Figure 1)  Species used in revegetation listed in Tamworth Hill Swamp Revegetation Report 2015/2016 (Table 2).                                                                                                                                                                                                                 |
|   | un                                                          | e revegetation methods to be<br>dertaken within revegetation zones<br>fined in Appendix A Figure 2;                                                                                                                                                                                                                   | Since late 2014 site preparation works have been underway to prepare for the 2015 planting. Works included regular herbicide applications, soil ripping, and mounding. Regular weed control I typically undertaken on a monthly basis, targeting a range of priority species using a combination of physical and chemical control methods.                                                                                                     | City of Rockingham Tamworth Hill Swamp<br>Revegetation Report 2015/2016 Figure 1, Table 1,<br>Table 2.                                                                                                                                                                                                                                                                                                          |
|   | pla                                                         | easures to ensure that seedlings being anted are free of Dieback, hytophthora cinnamomi);                                                                                                                                                                                                                             | Seedlings certified dieback free.                                                                                                                                                                                                                                                                                                                                                                                                              | The Tamworth Hill Swamp Reserve Revegetation<br>Plan.                                                                                                                                                                                                                                                                                                                                                           |
|   |                                                             | neframes and survival targets proposed plantings;                                                                                                                                                                                                                                                                     | Condition adhered to during the reporting period.                                                                                                                                                                                                                                                                                                                                                                                              | The Tamworth Hill Swamp Reserve Revegetation<br>Plan. City of Rockingham Tamworth Hill Swamp<br>Revegetation Report 2015/2016 – Annual phot<br>monitoring points (Table 1).                                                                                                                                                                                                                                     |