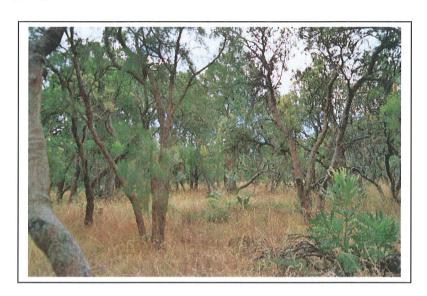

#### 2.4 Flora

Location 2170 is two thirds cleared. The remaining vegetation (32 ha) is tuart, marri and some small jarrah re-growth forest with banksia, xamia, jacksonia and grass under storey. This represents 1.4% of the total tuart forest in the Rockingham area. It is intended to conduct a flora survey in the spring of 2006.