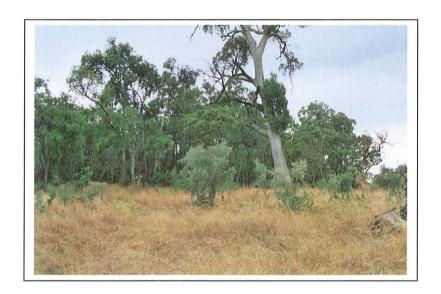

#### 2.4 Flora

Location 2170 is two thirds cleared. The remaining vegetation (32 ha) is tuart, marri and some small jarrah re-growth forest with banksia, xamia, jacksonia and grass under storey. This represents 1.4% of the total tuart forest in the Rockingham area. It is intended to conduct a flora survey in the spring of 2006.