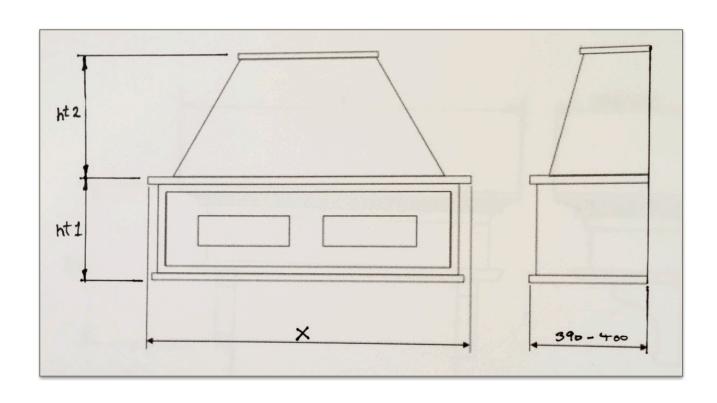

| 600 Overall width  | X = 600  | ht1= 300 | ht2= 400  |
|--------------------|----------|----------|-----------|
| 700 Overall width  | X = 700  | ht1= 300 | ht2= 400. |
| 800 Overall width  | X = 800  | ht1= 300 | ht2= 400. |
| 900 Overall width  | X = 900  | ht1= 350 | ht2= 400. |
| 1000 Overall width | X = 1000 | ht1= 350 | ht2= 400. |
| 1100 Overall width | X = 1100 | ht1= 350 | ht2= 400. |
| 1200 Overall width | X = 1200 | ht1= 350 | ht2= 400. |
| 1300 Overall width | X = 1300 | ht1= 350 | ht2= 400. |
| 1400 Overall width | X = 1400 | ht1= 350 | ht2= 400. |
| 1500 Overall width | X = 1500 | ht1= 350 | ht2= 400. |

Projection from wall Max 400 mm

Add corbels at check out if required:

Large Corbels 65 x 275 x 400. (increase X, by 100)

X Large Corbel 88 x 265 x 585. (Increase X, by 200)

Jumbo Corbel 122 x 265 x 585 (Increase X, by 300)