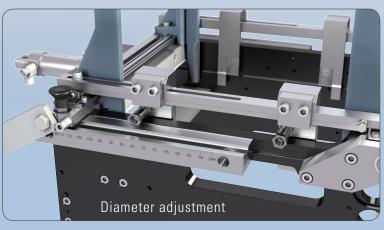

#### **Diameter and height adjustment**

#### **Feeder settings**

Quick reproducible format settings are the key to high-efficiency machines.

#### Easy and time-saving

In order to ensure trouble-free sheet separation, the feeder settings must be reproduced very precisely. With the quick adjustment developed by Soudronic and practitioners, a pre-set position can be reset quickly, securely and precisely.