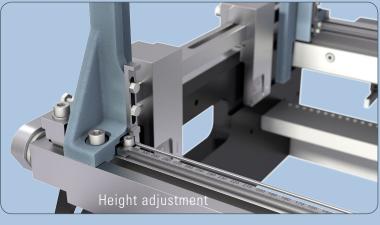

#### **Diameter and height adjustment**

#### **Feeder settings**

Quick reproducible format settings are the key to high-efficiency machines.

#### Easy and time-saving

In order to ensure trouble-free sheet separation, the feeder settings must be reproduced very precisely. With the quick adjustment developed by Soudronic and practitioners, a pre-set position can be reset quickly, securely and precisely.