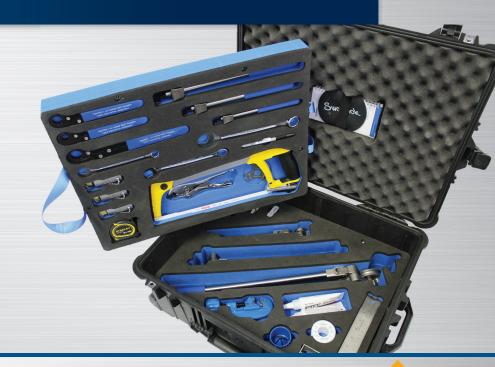

# Swagelok Small Bore Tubing Assembly Tool Kits

Your ultimate set of tools

Finding the right tool for the job is simple when you have the Swagelok Tool Kits at your site.

This set of hand tools is designed for use with the three most common tube sizes 1/4", 3/8" and 1/2" OD (outside diameter).

All of the tools are securely contained in a lockable, waterproof, Peli case with wheels for easy transport.

### What's Inside

- Hand Tube Bender 1/4", 3/8" and 1/2"
- Ratchet Wrench 1/4", 3/8" and 1/2"
- Tee Wrench 1/4" and 6mm
- Tee Wrench 3/8" and 5/16" and 8mm
- Tee Wrench 1/2" and 12mm
- Pre-Swaging Tool 1/4", 1/2" and 3/4"
- Combi Spanner 9/16", 11/16" and 7/8"
- 5mtr Tape Measure
- 12" Hacksaw
- Gap Inspection Gauge 1/4", 3/8" and 1/2"
- Tube Cutter for Stainless Steel

- Tube Sawing Guide
- Tube Deburring Tool
- Vise Grips
- Mitre Square
- PTFE Tape Thread Sealant
- PTFE-Free Thread Sealant
- SWAK Anaerobic Thread Sealant
- Gripper Pad
- Installer's Pocket Guide for Swagelok Tube Fittings
- eDTF
- Sharpie Marker Pen