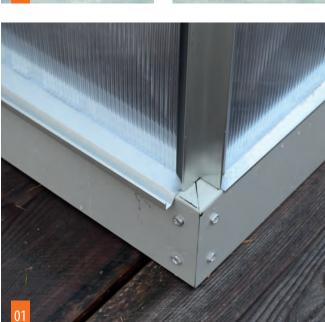

## **STEEL BASES**

A flat and level foundation is essential for the long-term enjoyment of a greenhouse. Using a Vitavia steel perimeter base makes installation more straight forward and helps to ensure the greenhouse frame is square and level. The steel perimeter bases are supplied with corner spikes which can be installed directly into soil and secured with postcrete/cement.

## 01. STEEL BASE

The different dimensions and heights match the Vitavia greenhouse models.

Available heights: 6 or 12 cm, depending on the greenhouse model | Colours: grey, green or black