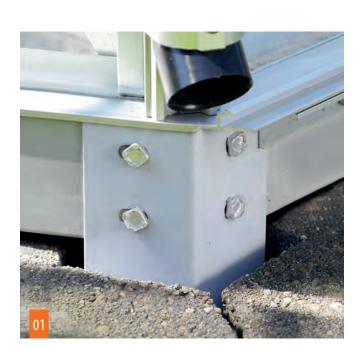

## **STEEL BASES**

A flat and level foundation is essential for the long-term enjoyment of a greenhouse. Using a Vitavia steel perimeter base makes installation more straight forward and helps to ensure the greenhouse frame is square and level. The steel perimeter bases are supplied with corner spikes which can be installed directly into soil and secured with postcrete/cement.

## 01. STEEL BASE

The different dimensions and heights match the Vitavia greenhouse models.

Available heights: 6 or 12 cm, depending on the greenhouse model | Colours: grey, green or black