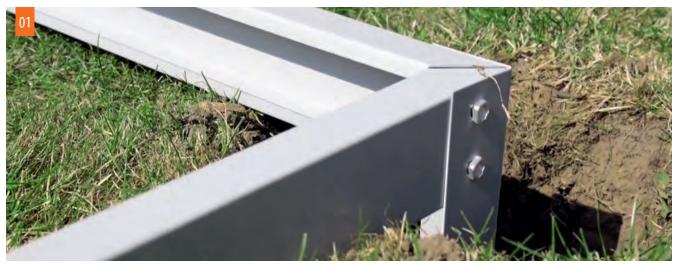

## **STEEL BASES**

A flat and level foundation is essential for the long-term enjoyment of a greenhouse. Using a Vitavia steel perimeter base makes installation more straight forward and helps to ensure the greenhouse frame is square and level. The steel perimeter bases are supplied with corner spikes which can be installed directly into soil and secured with postcrete/cement.

## 01. STEEL BASE

The different dimensions and heights match the Vitavia greenhouse models.

Available heights: 6 or 12 cm, depending on the greenhouse model | Colours: grey, green or black