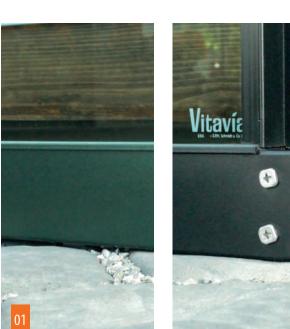

## **STEEL BASES**

A flat and level foundation is essential for the long-term enjoyment of a greenhouse. Using a Vitavia steel perimeter base makes installation more straight forward and helps to ensure the greenhouse frame is square and level. The steel perimeter bases are supplied with corner spikes which can be installed directly into soil and secured with postcrete/cement.

## 01. STEEL BASE

The different dimensions and heights match the Vitavia greenhouse models.

Available heights: 6 or 12 cm, depending on the greenhouse model | Colours: grey, green or black