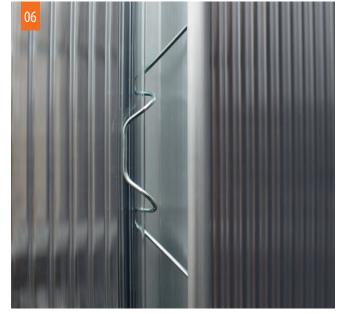

# 06. GLAZING SPRING CLIPS

Quantity: 20 pcs. | Material: galvanized steel | Color: Black or silver | Application: for fastening of glazing in aluminum profiles, to be used under tension