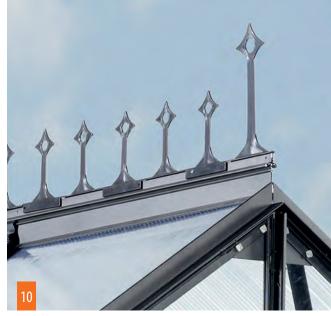

#### 10. CRESTING

The cresting is primarily used as decoration but also can be used as protection, for example against pigeons. It can be fixed with the supplied screws. As an alternative, silicone can also be used (not included).

Material: Plastic (PVC) | Colours: Black, Green | Special feature: Adorned protection against pigeons | Suitable for: NEPTUNE, JUPITER, CASSANDRA, SATURN, SIRIUS