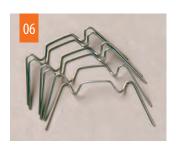

# 06. GLAZING SPRING CLIPS

Quantity: 20 pcs. | Material: galvanized steel | Color: Black or silver | Application: for fastening of glazing in aluminum profiles, to be used under tension