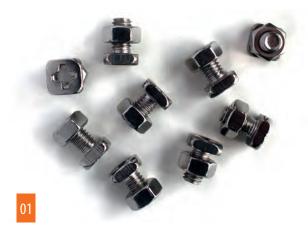

## 01. NUTS AND BOLTS IN STAINLESS STEEL

Quantity: 10 pcs. | Material: Stainless steel | Special features: square head | Application: for insertion into aluminum profiles | Use: standard screw for mounting of greenhouses