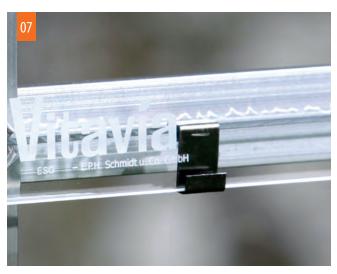

#### 07. GLASS RETAINING CLIPS

Quantity: 20 pcs. | Material: Stainless steel | Colour: Blank | Use: for the overlapping assembly of horticultural split glass