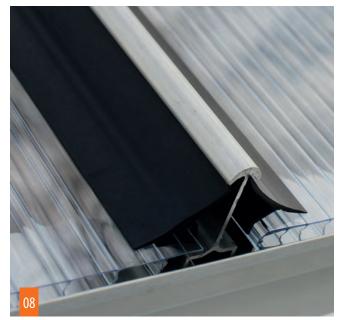

## 08. GASKET

Fits all greenhouses with polycarbonate glazing and full sheet toughened glass | Material: PC, aluminum bracket | Special feature: fixes on polycarbonate panels if in wind-exposed position