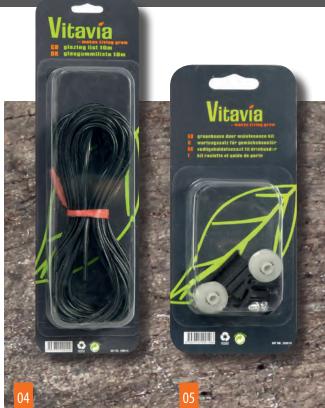

## 04. GLAZING RUBBER

Suitable for most Vitavia greenhouses | Length: 10 m | Material: Plastic (PVC) | Colour: Black

# 05. REPLACEMENT SET FOR DOORS

Material: Plastic (PVC), steel | Scope of delivery: 2 door rolls, fasteners, 2 door gliders, nuts and bolts | Use: Sliding door | Special note: door rolls with ball bearings