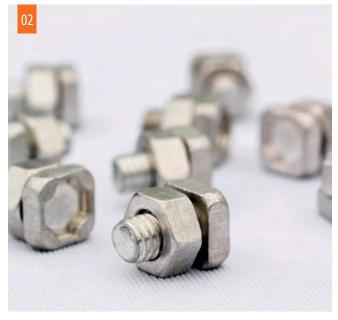

#### 03. NUTS AND BOLTS IN ALUMINIUM

Quantity: 10 pcs. | Material: Anodised aluminum\* | Special features: square head | Application: for insertion into aluminum profiles | Use: standard screw for assembling of greenhouses