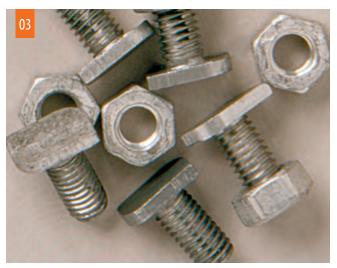

# 02. CROPPED NUTS AND BOLTS

Quantity: 10 pcs. | Material: Anodised aluminum\* | Special features: Diamond-shaped head | Application: for insertion into aluminum profiles