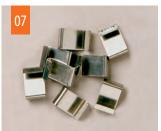

#### 07. GLASS RETAINING CLIPS

Quantity: 20 pcs. | Material: Stainless steel | Colour: Blank | Use: for the overlapping assembly of horticultural split glass