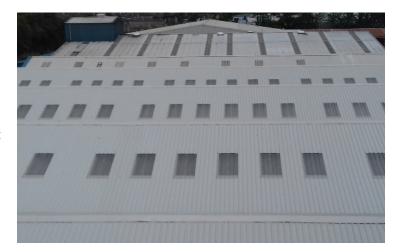

### Weatherproofing Advisors Ltd were appointed by Superglass Ltd to carry out the refurbishment of the existing production line roof at their Insulation Manufacturing Plant in Stirling.

The works involved the safe removal of the existing aged glazing system and the installation of new double skin translucent rooflight panels along with the overcladding of the existing corrugated asbestos cement roof with a new insulated plastisol coated steel roof.

The roof is now watertight and the building is benefiting greatly from the improved light transmission through the new rooflight panels.

"Your people were professional, responsive, and had a good attitude. We would be more than happy to use your company again."