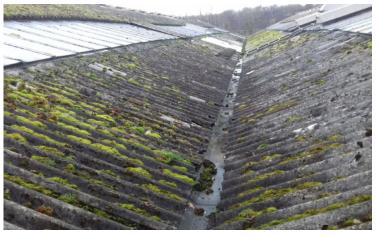

### Weatherproofing Advisors Ltd were appointed by Superglass Ltd to carry out the refurbishment of the existing production line roof at their Insulation Manufacturing Plant in Stirling.

The works involved the safe removal of the existing aged glazing system and the installation of new double skin translucent rooflight panels along with the overcladding of the existing corrugated asbestos cement roof with a new insulated plastisol coated steel roof.

Following a detailed survey of the roof structure a full schedule of works was prepared by Weatherproofing Advisors which incorporated safe access, internal safety netting, air monitoring, glazing replacement and overcladding the aged asbestos cement roof panels.