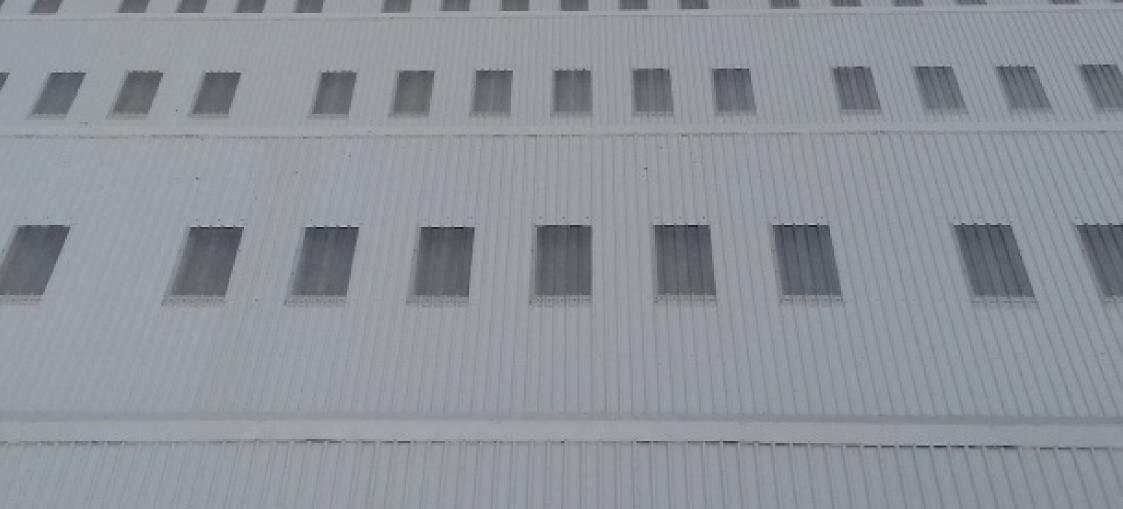

### Weatherproofing Advisors Ltd were appointed by Superglass Ltd to carry out the refurbishment of the existing production line roof at their Insulation Manufacturing Plant in Stirling.

The works involved the safe removal of the existing aged glazing system and the installation of new double skin translucent rooflight panels along with the overcladding of the existing corrugated asbestos cement roof with a new insulated plastisol coated steel roof.

The roof is now watertight and the building is benefiting greatly from the improved light transmission through the new rooflight panels.

"Your people were professional, responsive, and had a good attitude. We would be more than happy to use your company again."

Left, bottom: Completed roof area including refurbishment of the permanent handrail system

**Main image**: Completed roof area incorporating gutter detail.

**Right, bottom**: Overview of completed project