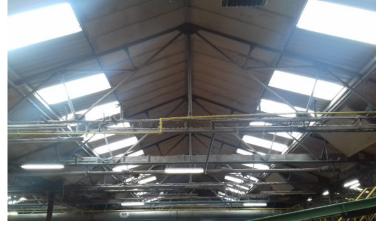

### Weatherproofing Advisors Ltd were appointed by Superglass Ltd to carry out the refurbishment of the existing production line roof at their Insulation Manufacturing Plant in Stirling.

The works involved the safe removal of the existing aged glazing system and the installation of new double skin translucent rooflight panels along with the overcladding of the existing corrugated asbestos cement roof with a new insulated plastisol coated steel roof.

The roof is now watertight and the building is benefiting greatly from the improved light transmission through the new rooflight panels.

"Your people were professional, responsive, and had a good attitude. We would be more than happy to use your company again."