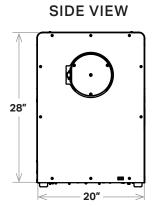

| Furnace<br>Properties    | Materials Supported | Commercial Grade Metals Including: Stainless Steel, Tool Steel, Inconel, & Titanium |
|--------------------------|---------------------|-------------------------------------------------------------------------------------|
|                          | Heating Element     | Kanthal                                                                             |
|                          | Controller          | Pre-Programmed Automatic Cycling                                                    |
|                          | Peak Temperature    | 1300° C / 2372°F                                                                    |
|                          | Sintering Capacity  | Cylindrical – 141 mm ID x 305 mm L (5.55 in ID x 12 in L)                           |
|                          | Sintering Volume    | 4760 cubic cm (290 cubic in)                                                        |
|                          | Gas Types           | Inert and Mix Gases                                                                 |
|                          | Retort              | High Purity Refractory Retort (Carbon Free)                                         |
|                          | Sintering Surface   | Ceramic                                                                             |
| Safety &<br>Installation | Environmental Req.  | External Exhaust (100 CFM)                                                          |
|                          | Power               | 200 - 240 V Single Phase 36A, Recommend Wiring 50A                                  |
|                          | Over Temperature    | Protection System Included                                                          |
| Physical<br>Dimensions   | External Dimensions | 1067 x 505 x 720 mm (42 x 20 x 28 in)                                               |
|                          | Weight              | 136 kg (300 lbs)                                                                    |