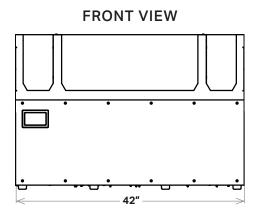

| Furnace<br>Properties    | Materials Supported | Commercial Grade Metals Including: Stainless Steel, Tool Steel, Inconel, & Titanium |
|--------------------------|---------------------|-------------------------------------------------------------------------------------|
|                          | Heating Element     | Kanthal                                                                             |
|                          | Controller          | Pre-Programmed Automatic Cycling                                                    |
|                          | Peak Temperature    | 1300° C / 2372°F                                                                    |
|                          | Sintering Capacity  | Cylindrical – 141 mm ID x 305 mm L (5.55 in ID x 12 in L)                           |
|                          | Sintering Volume    | 4760 cubic cm (290 cubic in)                                                        |
|                          | Gas Types           | Inert and Mix Gases                                                                 |
|                          | Retort              | High Purity Refractory Retort (Carbon Free)                                         |
|                          | Sintering Surface   | Ceramic                                                                             |
| Safety &<br>Installation | Environmental Req.  | External Exhaust (100 CFM)                                                          |
|                          | Power               | 200 - 240 V Single Phase 36A, Recommend Wiring 50A                                  |
|                          | Over Temperature    | Protection System Included                                                          |
| Physical<br>Dimensions   | External Dimensions | 1067 x 505 x 720 mm (42 x 20 x 28 in)                                               |
|                          | Weight              | 136 kg (300 lbs)                                                                    |