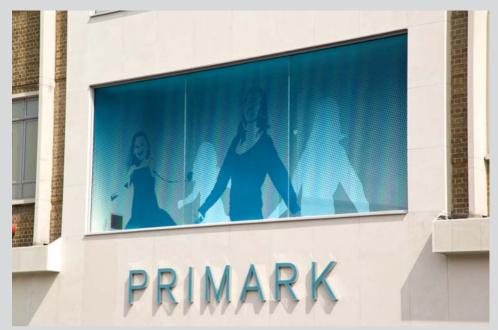

### \_static cling clear

### \_consider for:

- \_windows repositional
- white ink available
- brilliant for pos
- \_environmentally friendly
- clings to glass
- \_apply and remove with ease
- adhesive free
- roll up for easy delivery

### \_it's credentials:

\_static cling is a thin durable product, embedded with an electrical charge.

this allows it to 'cling' to virtually any surface without tape, tacks or adhesive.

it is simple to apply, just peel from the backing paper and position.

the material can be re-charged.

it remains repositionable and when removed will not cause any damage or leave any residue.