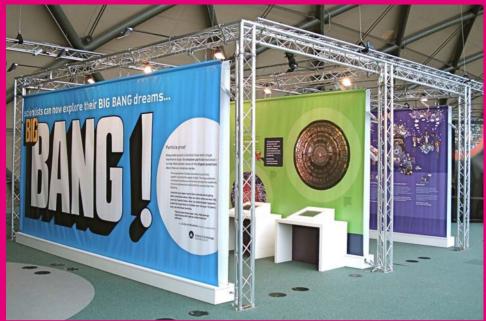

### consider for:

- ideal for pos and semipermanent displays
- \_seamless joins on large walls
- \_complete with self adhesive steel wall covering
- no metalwork required
- \_economical for rapid change
- easy to install

### \_it's credentials:

\_magnetic graphics provide the perfect solution for economical and rapid graphic installation.

this product is a fantastic print media for point of sale, semi-permanent or permanent graphic display.

simply mount the walls with our self adhesive steel loaded wall covering and place the printed magnetic sheet on top to create a seamless finish to any display.

\_ project: \_ science meseum, big bang