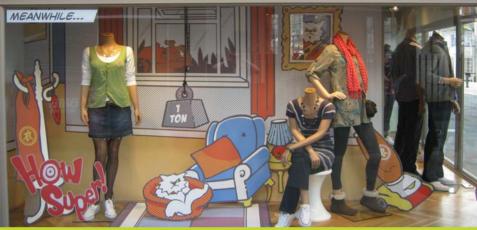

### \_changeable

\_ project: \_ austin reed, george street \_ edinburgh

## look what we can do

CREATE INNOVATE

PRINT

**StylO** 

### \_magnetic graphics

### consider for:

- ideal for pos and semipermanent displays
- \_seamless joins on large walls
- \_complete with self adhesive steel wall covering
- no metalwork required
- \_economical for rapid change
- easy to install

### \_it's credentials:

\_magnetic graphics provide the perfect solution for economical and rapid graphic installation.

this product is a fantastic print media for point of sale, semi-permanent or permanent graphic display.

simply mount the walls with our self adhesive steel loaded wall covering and place the printed magnetic sheet on top to create a seamless finish to any display.

\_ project: \_ science meseum, big bang