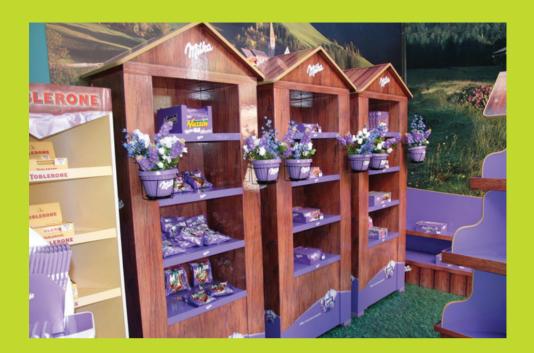

### substrate

\_ project: iack wills, boom box

### look what we can do

card

### \_consider for:

\_free standing

\_pos

\_pop

\_3d display

\_print direct or print mount and seal

### \_it's credentials:

\_great for retail displays, for straight forward point of sale, or more intricate 3d displays.

both cost effective and recyclable.

lightweight and easy to install.