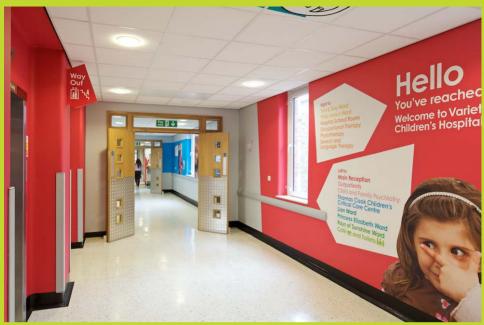

### it's credentials:

forex smart is a lightweight but riaid media making it perfect for creating 3d displays and free standing props that are extremely easy to install.

you can print direct to board making it a low cost alternative to other substrates as well as being completely recyclable.

due to its structure it does not bow.





# look \_dufalyte Nhat We \_consider for: \_brilliant for po can do

- \_brilliant for pos
- \_permanent and semi permanent displays
- cost effective
- \_3d displays
- fabrics and vinyls can be applied onto the board
- \_recyclable

### it's credentials:

dufaylite is made from 100% recycled paper.

it's great for printing applications such as point of sale, signage and exhibition displays.

this product is brilliant for creating free standing displays.





# look \_\_fabric backed \_\_fabric can do

fabric backed wallpaper

- washable
- anti bacterial resistance
- fire rated class o
- \_incredibly durable

### it's credentials:

fabric backed wallpaper is hardwearing and ideal to use in an environment where the wallpaper needs to be more durable.

ideal applications include retail, airports, hotels, restaurants, hospitals, interiors and museums, in fact anywhere were the graphics are likely to hang for years rather than months, as it's a more permanent application.





# look plywood hoardings can do

- natural look
- \_durable
- environmentally friendly
- cost effective

if you want to see the texture of the ply

it's credentials:

through the print, this is an ideal way of adding something different.

ideal for interiors, cladding walls