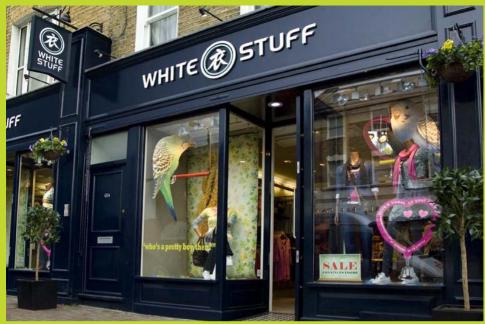

st effective

if you want to see the texture of the ply

it's credentials:

through the print, this is an ideal way of adding something different.

ideal for interiors, cladding walls and columns etc.

can be used for more permanent displays, or promotional windows.





# look what we can do

**CREATE** PRINT

**INNOVATE** 

### dibond

### consider for:

- \_print direct or print mount seal
- great for hoarding graphics
- very rigid
- can be cut and routed for fabrication
- highly versatile for flat and 3d applications
- extremely durable

### it's credentials:

dibond is an aluminium faced board with a polyethylene core.

it is extensively used for signage and hoardings.

with a flat surface it is used for applying vinyl or for direct digital printing.

great for long term displays.





### look what we \_consider for: \_free standing can do

\_kapa

\_pos

\_pop

\_3d display

print direct or print mount and seal

### it's credentials:

great for retail displays, it's lightweight so easy to install.

you can print direct or print mount and seal.

cut to shape for 3d displays.

great impact for cost effective displays.





### look what we \_consider for: \_free standing can do

re-board

- \_ free standing display units
- \_3d display
- window schemes
- \_signage
- \_pop

it's credentials:

\_easy to cut and bend, 100% recyclable, cost effective, and you can print direct.

can be flat packed and is easy to assemble, is lightweight but robust and can be stacked with heavy products.

ready made designs and cutting files with a vast array of accessories.

standard thickn