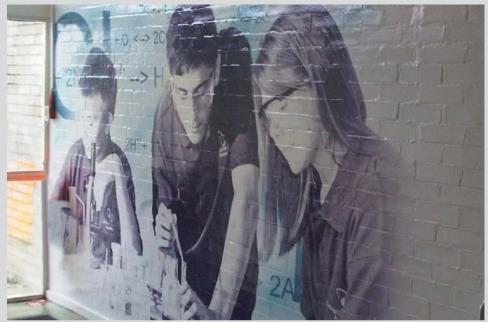

CREATE INNOVATE PRINT

\_ project: \_ ormiston park academy, reception area

### look what we can do

consider for

- \_apply direct to brickwork or similar surfaces
- \_excellent adhesion for outdoor use
- \_highly durable
- \_highly conformable vinyl
- \_photographic printing quality

\_it's credentials:

\_brickwrap is specifically designed as a printable vinyl for applying directly onto brickwork or similar surfaces.

you will be astonished by the visual effect!

brickwrap is a printed and highly conformable vinyl offering excellent adhesion onto uneven surfaces giving perfect visibility of graphics and no edge lifting.

can be used for exteriors or interiors.

CREATE INNOVATE PRINT

project: