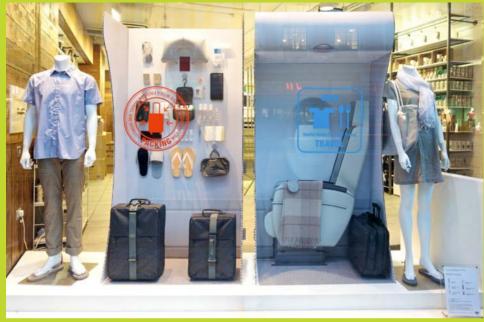

shape

### \_it's credentials:

\_foamex is easy to bend, cut, drill and glue and you can print on it.

it comes in a variety of colours and thicknesses.

so you can achieve high quality, visually pleasing signage and displays.

it's also cost effective for short or long runs.



### WHITE STUFF



### look what we \_consider for: \_high stability can do

forex smart

- high stability
- \_3d displays
- excellent recyclability
- retail displays
- lightweight

### it's credentials:

forex smart is a lightweight but riaid media making it perfect for creating 3d displays and free standing props that are extremely easy to install.

you can print direct to board making it a low cost alternative to other substrates as well as being completely recyclable.

due to its structure it does not bow.





# look \_dufalyte Nhat We \_consider for: \_brilliant for po can do

- \_brilliant for pos
- \_permanent and semi permanent displays
- cost effective
- \_3d displays
- fabrics and vinyls can be applied onto the board
- \_recyclable

### it's credentials:

dufaylite is made from 100% recycled paper.

it's great for printing applications such as point of sale, signage and exhibition displays.

this product is brilliant for creating free standing displays.





# look \_\_fabric backed \_\_fabric can do

fabric backed wallpaper

- washable
- anti bacterial resistance
- fire rated class o
- \_incredibly durable

### it's credentials:

fabric backed wallpaper is hardwearing and ideal to use in an environment where the wallpaper needs to be more durable.

ideal applications include retail, air