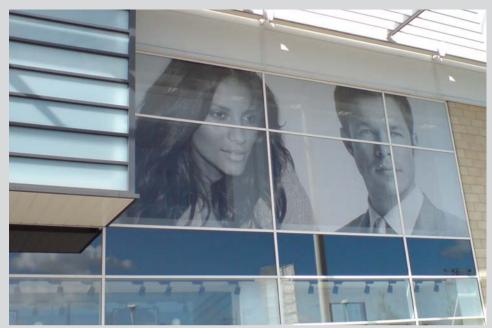

### \_static cling clear

### \_consider for:

- \_windows repositional
- white ink available
- brilliant for pos
- \_environmentally friendly
- clings to glass
- \_apply and remove with ease
- adhesive free
- roll up for easy delivery

### \_it's credentials:

\_static cling is a thin durable product, embedded with an electrical charge.

this allows it to 'cling' to virtually any surface without tape, tacks or adhesive.

it is simple to apply, just peel from the backing paper and position.

the material can be re-charged.

it remains repositionable and when removed will not cause any damage or leave any residue.