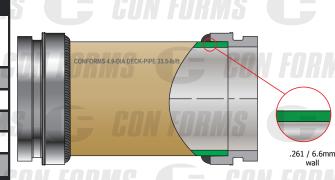

DN125/5

6.6mm/.261"

None

**Working Pressure** 

Pipe Weight

FWC Weight

85 bar (1233psi)

14.2 lbs/ft (21.1 kg/m) 33.5 lbs/ft (49.8 kg/m)