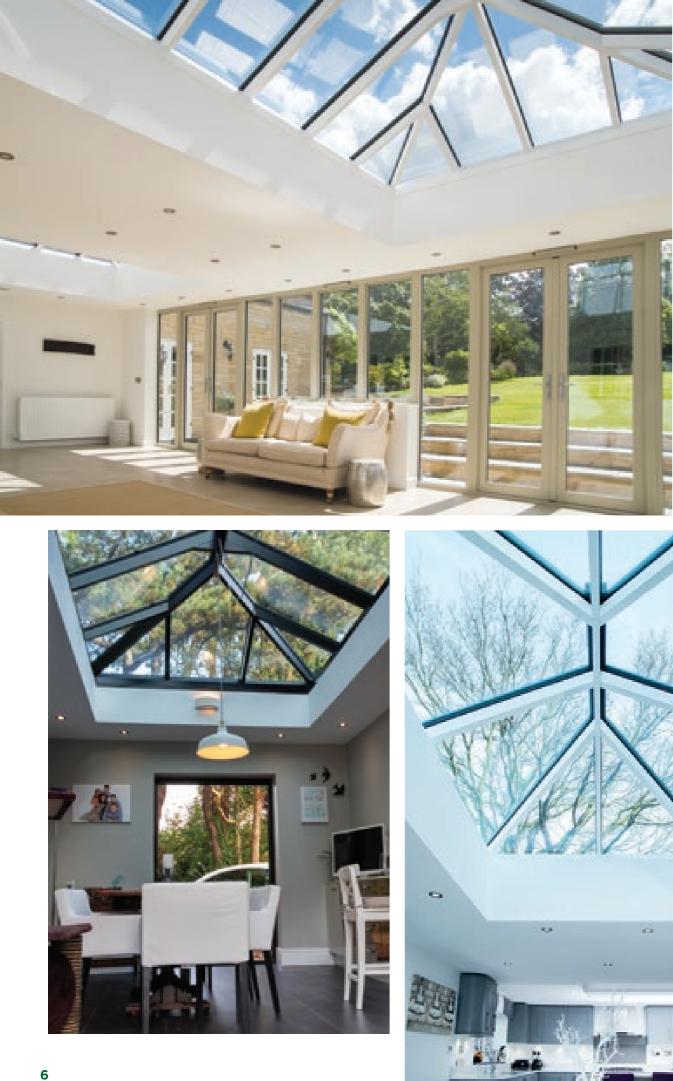

### TAKE **A CLOSER** LOOK

#### Sharp lines inside and low sight lines outside

**NO** CHUNKY COVERS

MORE SKY – LESS ROOF<sup>TM</sup>. Whether you're inside looking up, or outside looking enviously in, a Sherborne Slimline Lantern puts any property in a class of its own. Step under a Sherborne Slimline Lantern and prepare to be amazed. The glass panes simply seem to float in the sky. The clean, sharp lines with minimal intrusion are possible thanks to the super slim 40mm frame. Unless it's a Victorian style, there's even no need for a boss or hood.