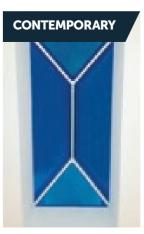

### **CONTEMPORARY OR TRADITIONAL FEATURES**

For a modern finish, flat roof rafter caps are available in PVCu or aluminium. Bevelled external caps create a more traditional look.

The innovative versatility of an Sherborne Slimline Lantern allows you to design a stylish roof to fit perfectly with your home.

Talk to your retailer about the best option for your installation.

Maximum size = 4800mm

Maximum size Contemporary Pyramid lantern as per line drawing above =2000mm x 2000mm. The Regular Pyramid lantern can go up to larger sizes with additional rafters.