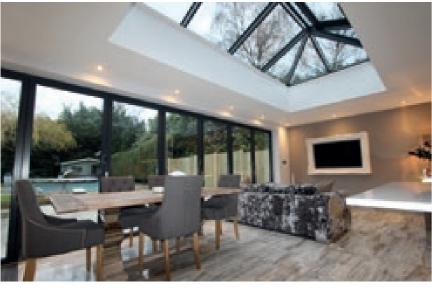

## THE BEST LOOKING ROOFLIGHTS & LANTERNS

Join a rapidly growing number of homeowners across the UK enjoying the beauty, elegance and performance of Sherborne Slimline Lantern every day.

#### The Ultimate Slim Roof Lantern

Sherborne are leading the way in rooflight, lantern and orangery design, giving you the ultimate and unrivalled view from your home and extension with supreme aerial views. This combined with its industry-leading thermal performance ensures you can use your conservatory/orangery/extension 365 days a year.

#### Less is definitely more

No clunky bars or supports cluttering the ridge. No thick, chunky profiles dominating the glazing.

Sherborne Slimline Lantern's unique system design is pure engineering magic. Super strong, light, 40mm aluminium frame rafters create slim, elegant roof profiles with excellent thermal performance. Compared to conventional roofs sold by competitors, Sherborne Slimline Lantern slashes the visible width and sight lines of rafters by **30%** and the main internal feature ridge by **70%**.

This unique design creates a feeling of MORE SKY – LESS ROOF™ giving you visible elegance to your roof design and appearance, whether you choose an all aluminium structure or PVCu capping less is definitely more.