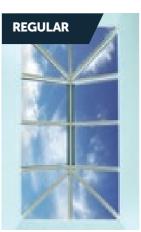

#### **INNOVATION MEETS** ARCHITECTURAL DESIGN

Maximum size = 1500mm x 3000mm

Maximum size **Regular lantern** as per this rafter layout 3000mm x 4000mm – can go up to 5000mm x 10000mm with additional rafters.