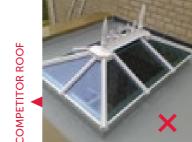

#### Low sight lines externally

From the outside, Sherborne Slimline Lantern's discreet design for rafter external caps and slimline ridge are a world apart from the chunky conventional T-bar caps and ridges used by competitors.

Option 1 & 2 are available in all aluminium RAL colours as well as White, Rosewood and Oak PVCu options (example shows PVCu Ro

An example of a typical competitor's profile.

14