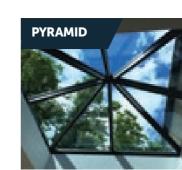

Talk to your retailer about the best option for your installation.

Maximum size = 4800mm

Maximum size Contemporary Pyramid lantern as per line drawing above =2000mm x 2000mm. The Regular Pyramid lantern can go up to larger sizes with additional rafters.

#### **INNOVATION MEETS** ARCHITECTURAL DESIGN

Maximum size = 1500mm x 3000mm

Maximum size **Regular lantern** as per this rafter layout 3000mm x 4000mm – can go up to 5000mm x 10000mm with additional rafters.