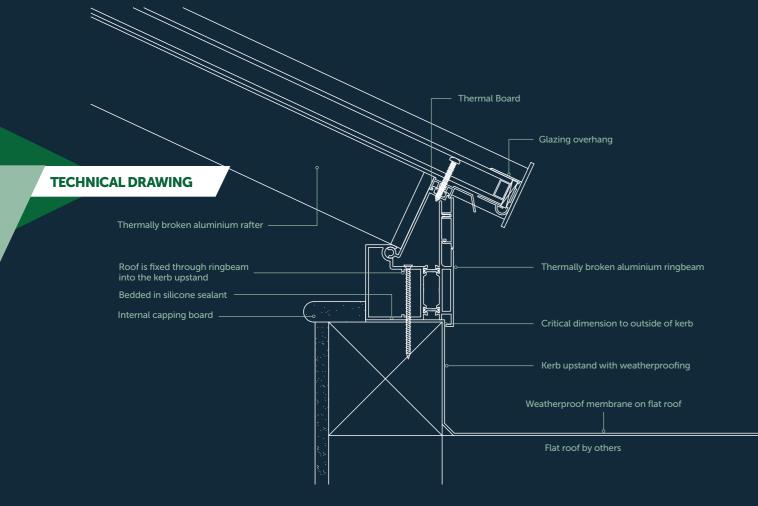

## **FLAT** ROOFLIGHT

#### **Minimal Sightlines**

The minimalistic contemporary external design with flush glazing gives a sleek, modern appearance and is a stunning addition to any home extension.

#### **Ultimate Performance**

Thermal performance is at the forefront of homeowners minds. With an unrivalled double glazing overall U Value (roof and glass) of 1.3 w/m2k the Sherborne Flat Rooflight outperforms many of its rivals.

#### Maximum Light

The unique aluminium external and internal capping and bespoke structural PVCu internal core make the Sherborne Flat Rooflight the ultimate glazed flat rooflight.

Sitting flush with the internal plaster line, the fixed flat rooflight appears frameless from the interior of the home, creating the illusion of an open roof space.