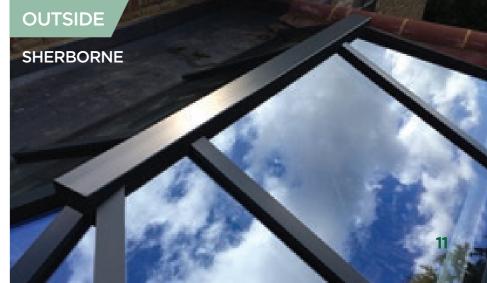

## THE BEST LOOKING ROOFLIGHTS & LANTERNS

Join a rapidly growing number of homeowners across the UK enjoying the beauty, elegance and performance of Sherborne Slimline Lantern every day.

#### The Ultimate Slim Roof Lantern

Sherborne are leading the way in rooflight, lantern and orangery design, giving you the ultimate and unrivalled view from your home and extension with supreme aerial views. This combined with its industry-leading thermal performance ensures you can use your conservatory/orangery/extension 365 days a year.

#### Less is definitely more

No clunky bars or supports cluttering the ridge. No thick, chunky profiles dominating the glazing.

Sherborne Slimline Lantern's unique system design is pure engineering magic. Super strong, light, 40mm aluminium frame rafters create slim, elegant roof profiles with excellent thermal performance. Compared to conventional roofs sold by competitors, Sherborne Slimline Lantern slashes the visible width and sight lines of rafters by **30%** and the main internal feature ridge by **70%**.

This unique design creates a feeling of MORE SKY – LESS ROOF™ giving you visible elegance to your roof design and appearance, whether you choose an all aluminium structure or PVCu capping less is definitely more.