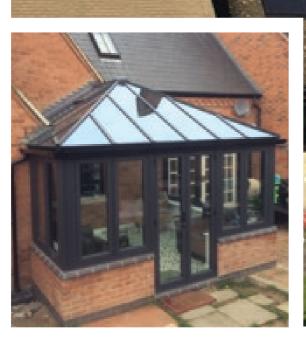

## THE BEST LOOKING ROOFLIGHTS & LANTERNS

Join a rapidly growing number of homeowners across the UK enjoying the beauty, elegance and performance of Sherborne Slimline Lantern every day.

#### The Ultimate Slim Roof Lantern

Sherborne are leading the way in rooflight, lantern and orangery design, giving you the ultimate and unrivalled view from your home and extension with supreme aerial views. This combined with its industry-leading thermal performance ensures you can use your conservatory/orangery/extension 365 days a year.

#### Less is definitely more

No clunky bars or supports cluttering the ridge. No thick, chunky profiles dominating the glazing.

Sherborne Slimline Lantern's unique system design is pure engineering magic. Super strong, light, 40mm aluminium frame rafters create slim, elegant roof profiles with excellent thermal performance. Compared to conventional roofs sold by competitors, Sherborne Slimline Lantern slashes the visible width and sight lines of rafters by **30%** and the main internal feature ridge by **70%**.

This unique design creates a feeling of MORE SKY – LESS ROOF™ giving you visible elegance to your roof design and appearance, whether you choose an all aluminium structure or PVCu capping less is definitely more.