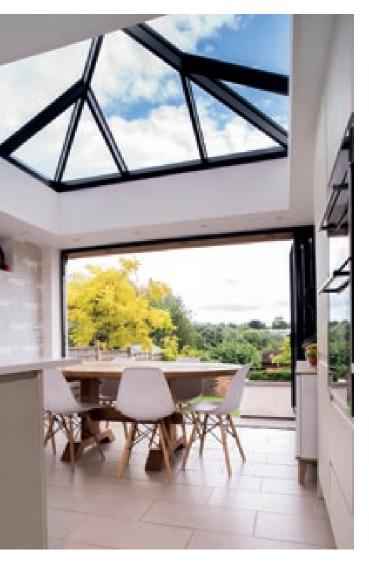

## THE BEST LOOKING ROOFLIGHTS & LANTERNS

Join a rapidly growing number of homeowners across the UK enjoying the beauty, elegance and performance of Sherborne Slimline Lantern every day.

#### The Ultimate Slim Roof Lantern

Sherborne are leading the way in rooflight, lantern and orangery design, giving you the ultimate and unrivalled view from your home and extension with supreme aerial views. This combined with its industry-leading thermal performance ensures you can use your conservatory/orangery/extension 365 days a year.

#### Less is definitely more

No clunky bars or supports cluttering the ridge. No thick, chunky profiles dominating the glazing.

Sherborne Slimline Lantern's unique system design is pure engineering magic. Super strong, light, 40mm aluminium frame rafters create slim, elegant roof profiles with excellent thermal performance. Compared to conventional roofs sold by competitors, Sherborne Slimline Lantern slashes the visible width and sight lines of rafters by **30%** and the main internal feature ridge by **70%**.

This unique design creates a feeling of MORE SKY – LESS ROOF™ giving you visible elegance to your roof design and appearance, whether you choose an all aluminium structure or PVCu capping less is definitely more.