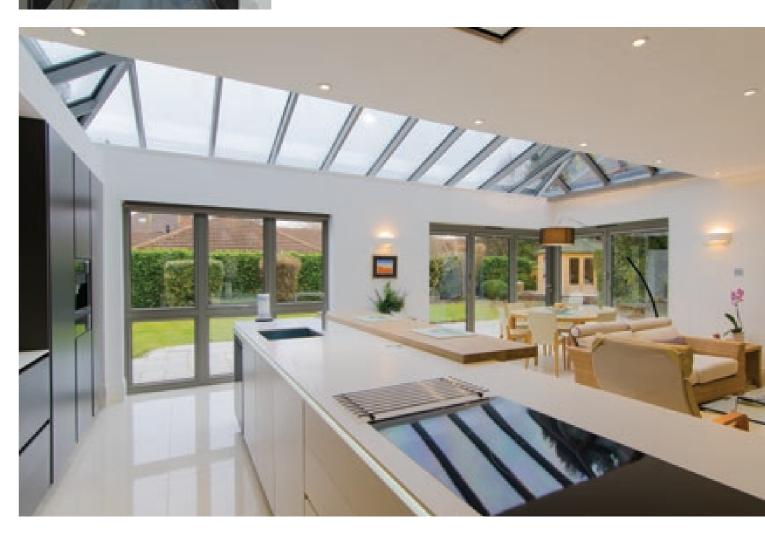

## THE BEST LOOKING ROOFLIGHTS & LANTERNS

Join a rapidly growing number of homeowners across the UK enjoying the beauty, elegance and performance of Sherborne Slimline Lantern every day.

#### The Ultimate Slim Roof Lantern

Sherborne are leading the way in rooflight, lantern and orangery design, giving you the ultimate and unrivalled view from your home and extension with supreme aerial views. This combined with its industry-leading thermal performance ensures you can use your conservatory/orangery/extension 365 days a year.

#### Less is definitely more

No clunky bars or supports cluttering the ridge. No thick, chunky profiles dominating the glazing.

Sherborne Slimline Lantern's unique system design is pure engineering magic. Super strong, light, 40mm aluminium frame rafters create slim, elegant roof profiles with excellent thermal performance. Compared to conventional roofs sold by competitors, Sherborne Slimline Lantern slashes the visible width and sight lines of rafters by **30%** and the main internal feature ridge by **70%**.

This unique design creates a feeling of MORE SKY – LESS ROOF™ giving you visible elegance to your roof design and appearance, whether you choose an all aluminium structure or PVCu capping less is definitely more.

# VISIBLE INTERNAL ELEGANCE

-11-

The slimline thermally broken aluminium rafter sections have a sleek appearance that brings a stylish ambience and modern finish, while maximising the use of light and space within your home.