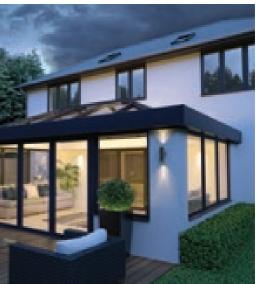

## CONSERVATORIES

#### Less is more

Sherborne conservatory roofs offer an ultra slim frame, minimalist internal design and superb thermal performance, making Sherborne an unrivalled choice for all homes.

Manufactured to your exact specifications the Sherborne conservatory roof will change the way you look at conservatory roofs.

Unlike traditional conservatory roofs which can be cluttered by low hanging bars, oversized ridges and obtrusive ridge ends, and poor thermal efficiency, the Sherborne Roof benefits from a 70% slimmer ridge with the hidden or subtle bars – more glass, less roof and unrivalled thermal efficiency.

Your retailer will have the knowledge and expertise to help you decide which style and specification will suit your home and budget.

By offering **MORE SKY** – **LESS ROOF™** with a thinner, lighter, and stronger structure, the Sherborne roof is a fantastic solution for upgrading your conservatory.