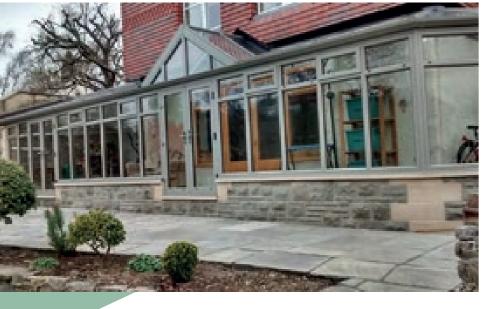

## CONSERVATORIES

#### Less is more

Sherborne conservatory roofs offer an ultra slim frame, minimalist internal design and superb thermal performance, making Sherborne an unrivalled choice for all homes.

Manufactured to your exact specifications the Sherborne conservatory roof will change the way you look at conservatory roofs.

Unlike traditional conservatory roofs which can be cluttered by low hanging bars, oversized ridges and obtrusive ridge ends, and poor thermal efficiency, the Sherborne Roof benefits from a 70% slimmer ridge with the hidden or subtle bars – more glass, less roof and unrivalled thermal efficiency.