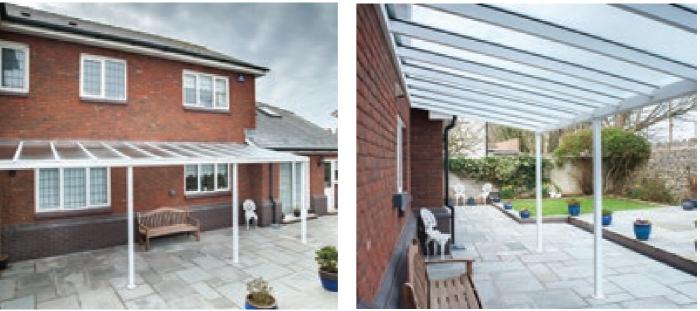

# LEAN-TO

"

Perfect for creating additional space, the single sloped Sherborne lean-to can be any width and can project into your garden for up to about four metres. The Sherborne lean-to can be installed just about anywhere.

## Changing the shape of conservatories

A lean-to is an ideal alternative to a traditional conservatory and adds a sleek and modern design to any home.

## A MODERN TAKE ON THE CONSERVATORY

It is the perfect style for bi-fold doors so you can dramatically open up your home to your garden. The variable roof pitch gives you a huge choice of looks, from fitting it under the first floor window ledges or right up to the eaves. Clean lines and minimal fuss.