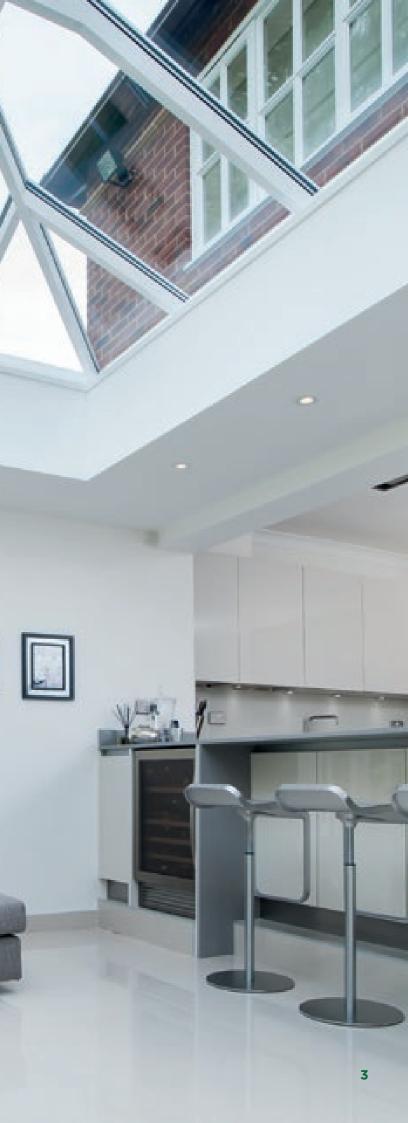

# VISIBLE INTERNAL ELEGANCE

-11-

The slimline thermally broken aluminium rafter sections have a sleek appearance that brings a stylish ambience and modern finish, while maximising the use of light and space within your home.