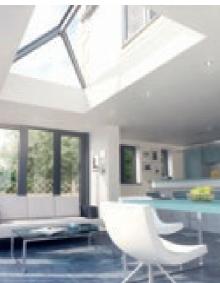

# VISIBLE INTERNAL ELEGANCE

-11-

The slimline thermally broken aluminium rafter sections have a sleek appearance that brings a stylish ambience and modern finish, while maximising the use of light and space within your home.

# SUBTLE & STYLISH

#### Low sight lines externally

From the outside, Sherborne Slimline Lantern's discreet design for rafter external caps and slimline ridge are a world apart from the chunky conventional T-bar caps and ridges used by competitors.