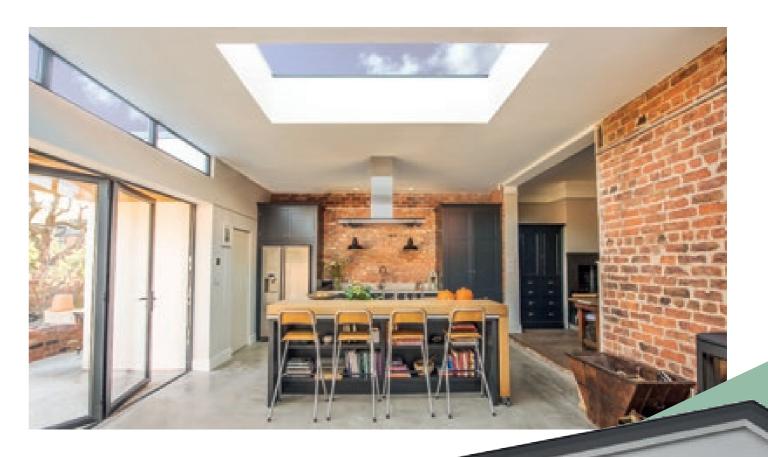

# VISIBLE INTERNAL ELEGANCE

-11-

The slimline thermally broken aluminium rafter sections have a sleek appearance that brings a stylish ambience and modern finish, while maximising the use of light and space within your home.

# SUBTLE & STYLISH

#### Low sight lines externally

From the outside, Sherborne Slimline Lantern's discreet design for rafter external caps and slimline ridge are a world apart from the chunky conventional T-bar caps and ridges used by competitors.