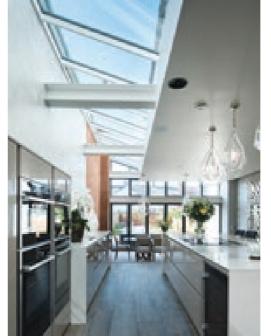

# VISIBLE INTERNAL ELEGANCE

-11-

The slimline thermally broken aluminium rafter sections have a sleek appearance that brings a stylish ambience and modern finish, while maximising the use of light and space within your home.

# SUBTLE & STYLISH

### TAKE **A CLOSER** LOOK

#### Sharp lines inside and low sight lines outside

**NO** CHUNKY COVERS

MORE SKY – LESS ROOF<sup>TM</sup>. Whether you're inside looking up, or outside looking enviously in, a Sherborne Slimline Lantern puts any property in a class of its own. Step under a Sherborne Slimline Lantern and prepare to be amazed. The glass panes simply seem to float in the sky. The clean, sharp lines with minimal intrusion are possible thanks to the super slim 40mm frame. Unless it's a Victorian style, there's even no need for a boss or hood.