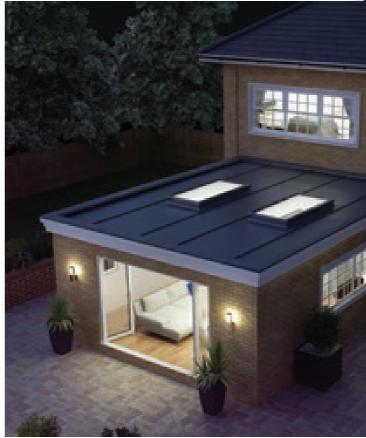

## **FLAT** ROOFLIGHT

#### Bring style to your home

Give your home extension more light with the Sherborne Flat Rooflight.

Carlos C

#### **Minimal Sightlines**

The minimalistic contemporary external design with flush glazing gives a sleek, modern appearance and is a stunning addition to any home extension.