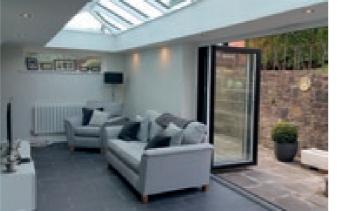

# VISIBLE INTERNAL ELEGANCE

-11-

The slimline thermally broken aluminium rafter sections have a sleek appearance that brings a stylish ambience and modern finish, while maximising the use of light and space within your home.

# SUBTLE & STYLISH

#### Low sight lines externally

From the outside, Sherborne Slimline Lantern's discreet design for rafter external caps and slimline ridge are a world apart from the chunky conventional T-bar caps and ridges used by competitors.