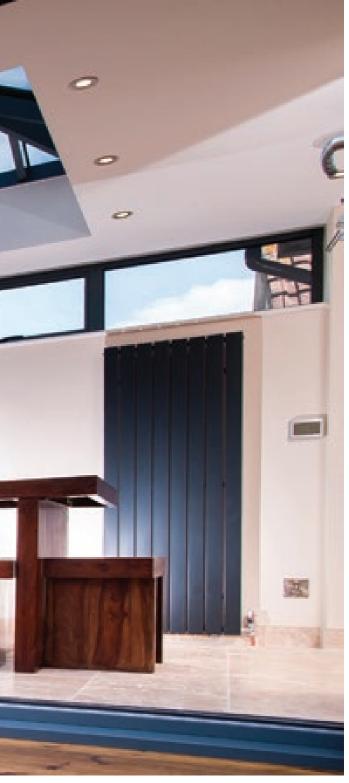

# VISIBLE INTERNAL ELEGANCE

-11-

The slimline thermally broken aluminium rafter sections have a sleek appearance that brings a stylish ambience and modern finish, while maximising the use of light and space within your home.

**RAFTER TIE BAR** 

SMARTER DESIGN

100 100

E

Discreet tie bars for extra structural rigidity, without detracting from the sense of light and space.

Three Sherborne Slimline Lantern construction options provide the perfect roof for any property or scheme.

Most competitors insist on a rod tie bar at eaves beam level, but not Sherborne. A choice of a hidden or rafter tie bar provides the ultimate luxury and flexibility to create the roof you want. NO TIE BAR