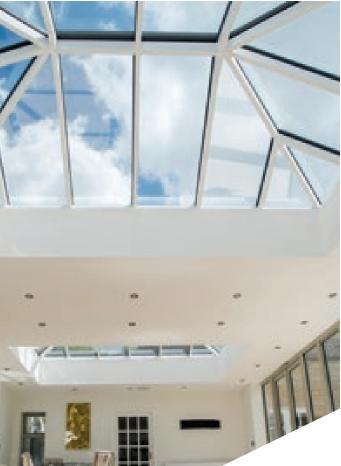

# VISIBLE INTERNAL ELEGANCE

-11-

The slimline thermally broken aluminium rafter sections have a sleek appearance that brings a stylish ambience and modern finish, while maximising the use of light and space within your home.

#### Low sight lines externally

From the outside, Sherborne Slimline Lantern's discreet design for rafter external caps and slimline ridge are a world apart from the chunky conventional T-bar caps and ridges used by competitors.

#### Quality finish

By keeping sight lines low and unobtrusive, Sherborne ensures even a large glazed roof structure won't over dominate a plot.

All aluminium exterior coloured profiles are quality finished with powder coat paint, which is guaranteed to last. Dual coloured roofs are also available as the exterior colour can be easily changed to achieve the exterior look you desire.