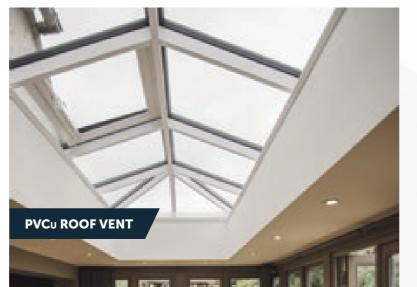

#### Designed to integrate.

Single bay roof vents have been designed to match the roof's slimline appearance and are ideally positioned for ventilation.

To retain thermal efficiency and reduce condensation, Sherborne Slimline Lantern vents are made up of an aluminium outer frame and PVCu inner frame as standard. A fully aluminium roof vent is also available.

Double roof vents are more commonly seen on older traditional conservatories. The roof vent is capable of spanning up to 1600mm wide

Choose either a manual or electronic opening roof vent.