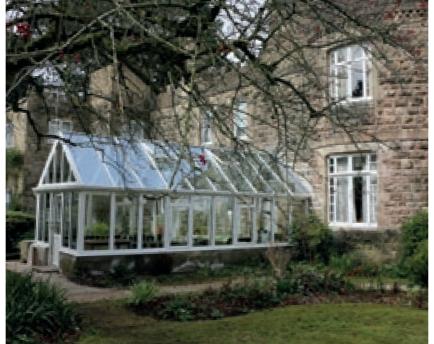

# LEAN-TO

"

Perfect for creating additional space, the single sloped Sherborne lean-to can be any width and can project into your garden for up to about four metres. The Sherborne lean-to can be installed just about anywhere.

## Changing the shape of conservatories

A lean-to is an ideal alternative to a traditional conservatory and adds a sleek and modern design to any home.

## A MODERN TAKE ON THE CONSERVATORY

It is the perfect style for bi-fold doors so you can dramatically open up your home to your garden. The variable roof pitch gives you a huge choice of looks, from fitting it under the first floor window ledges or right up to the eaves. Clean lines and minimal fuss.