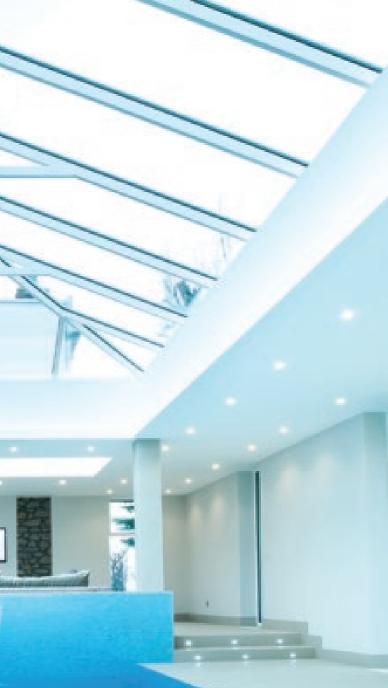

# VISIBLE INTERNAL ELEGANCE

-11-

The slimline thermally broken aluminium rafter sections have a sleek appearance that brings a stylish ambience and modern finish, while maximising the use of light and space within your home.

# SUBTLE & STYLISH

#### Low sight lines externally

From the outside, Sherborne Slimline Lantern's discreet design for rafter external caps and slimline ridge are a world apart from the chunky conventional T-bar caps and ridges used by competitors.