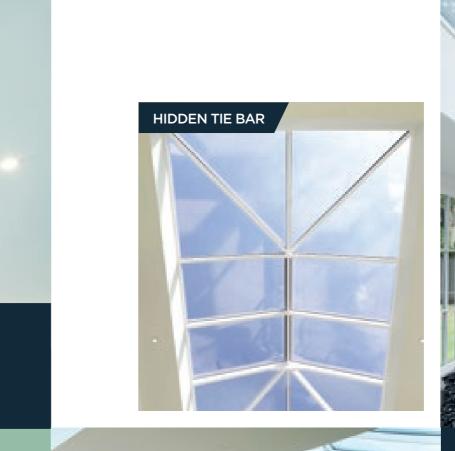

**RAFTER TIE BAR** 

SMARTER DESIGN

100 100

E

Discreet tie bars for extra structural rigidity, without detracting from the sense of light and space.

Three Sherborne Slimline Lantern construction options provide the perfect roof for any property or scheme.

Most competitors insist on a rod tie bar at eaves beam level, but not Sherborne. A choice of a hidden or rafter tie bar provides the ultimate luxury and flexibility to create the roof you want. NO TIE BAR