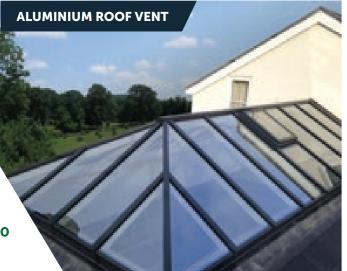

#### Designed to integrate.

Single bay roof vents have been designed to match the roof's slimline appearance and are ideally positioned for ventilation.

To retain thermal efficiency and reduce condensation, Sherborne Slimline Lantern vents are made up of an aluminium outer frame and PVCu inner frame as standard. A fully aluminium roof vent is also available.

Double roof vents are more commonly seen on older traditional conservatories. The roof vent is capable of spanning up to 1600mm wide

Choose either a manual or electronic opening roof vent.