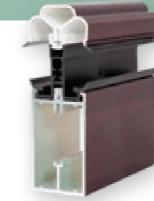

# VISIBLE INTERNAL ELEGANCE

-11-

The slimline thermally broken aluminium rafter sections have a sleek appearance that brings a stylish ambience and modern finish, while maximising the use of light and space within your home.

#### Quality finish

By keeping sight lines low and unobtrusive, Sherborne ensures even a large glazed roof structure won't over dominate a plot.

All aluminium exterior coloured profiles are quality finished with powder coat paint, which is guaranteed to last. Dual coloured roofs are also available as the exterior colour can be easily changed to achieve the exterior look you desire.