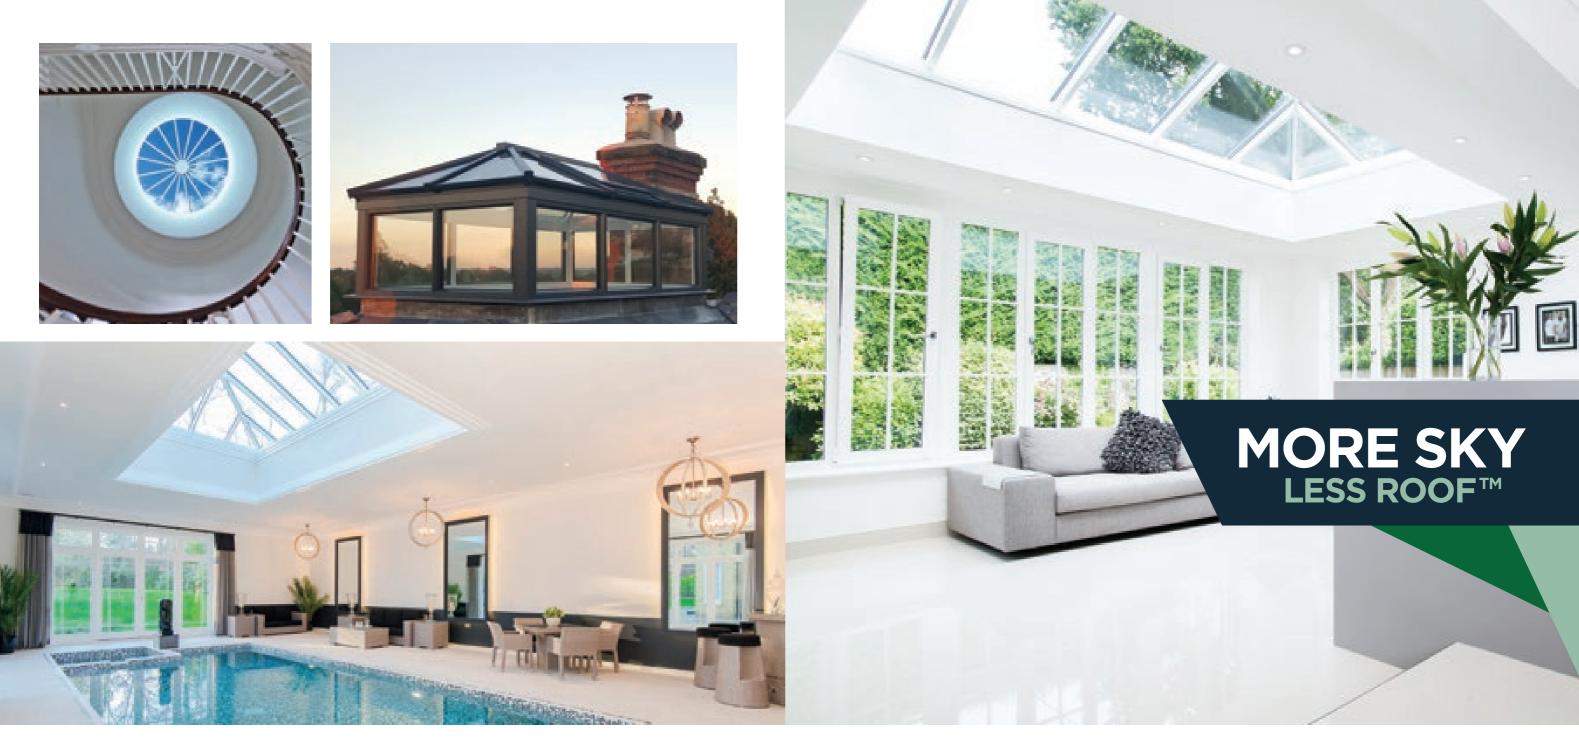

## MORE SKY LESS ROOF<sup>TM</sup>

This unique design creates a feeling of MORE SKY – LESS ROOF™ giving you visible elegance to your roof design and appearance, whether you choose an all aluminium structure or PVCu capping less is definitely more.

Unlike traditional conservatory roofs which can be cluttered by low hanging bars, oversized ridges and obtrusive ridge ends, and poor thermal efficiency, the Sherborne Roof benefits from a 70% slimmer ridge with the hidden or subtle bars – more glass, less roof and unrivalled thermal efficiency.

Your retailer will have the knowledge and expertise to help you decide which style and specification will suit your home and budget.

By offering **MORE SKY** – **LESS ROOF™** with a thinner, lighter, and stronger structure, the Sherborne roof is a fantastic solution for upgrading your conservatory.