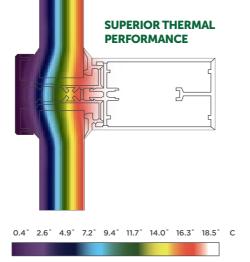

#### COOLER IN SUMMER WARMER IN WINTER

Why compromise excellent double or triple glazing performance? Choose the best insulated rafters in the industry with Sherborne profile\*.

The Sherborne rafter is twice as thermally efficient as its nearest competitor. Upgrade to triple glazing to be 3 times as efficient.

Overall U Value can be as low as 0.7 when triple glazed or 1.2 when double glazed.

Units incorporate argon gas, a safe and inert gas that improves insulation, and warm edge spacer bar technology that reduces 'cold spots' and condensation, avoiding formation of unsightly mould while improving thermal insulation.

A combination of low emissivity inner glass and argon gas filling means the Sherborne solar control glass gives twice the insulation of ordinary double glazing, which reduces energy costs and keeps your conservatory warmer in winter.