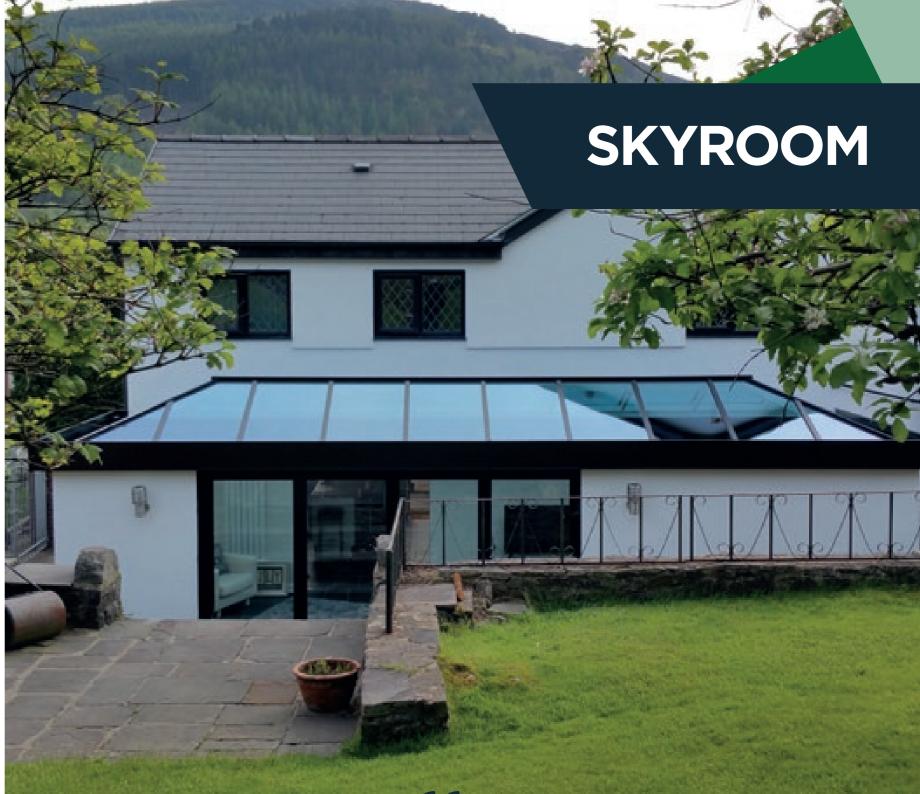

## SKYROOM

#### THE NEXT GENERATION OF ORANGERY LIVING

The Skyroom cleverly bridges the gap between a conservatory and a high-end orangery and is at the height of innovative contemporary design. The look of an orangery with no imitation features to detract from its good looks and its slimline roof allows you to see **MORE SKY – LESS ROOFTM.** 

O

The experienced engineers at Sherborne have cleverly created a roof which acts as a traditional conservatory but looks like an opulent orangery.

An orangery has a number of features which make it more luxurious than a traditional conservatory. The secret to the Skyroom's realistic internal appearance is the solid internal pelmet which instantly changes the look of the room, and with spotlights added you can create the perfect evening lighting. Second to this is the appearance of the roof sitting on the pelmet (much like a lantern roof on an orangery).