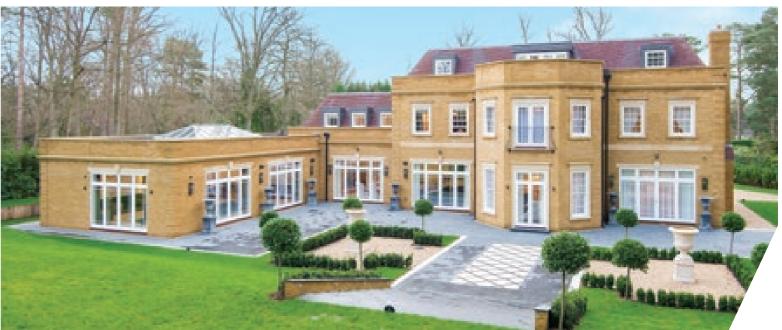

#### **INNOVATION MEETS** ARCHITECTURAL DESIGN

Maximum size = 1500mm x 3000mm

Maximum size **Regular lantern** as per this rafter layout 3000mm x 4000mm – can go up to 5000mm x 10000mm with additional rafters.

Perhaps the most significant benefit for aluminium conservatories when compared with PVCu is the vast colour choice. Aluminium can be coated in any RAL colour using the most up-to-date powder coating processes. This ensures a much tougher finish than conventional spray painting used on timber or PVCu, whilst all powder coated components are colour guaranteed for ten years.