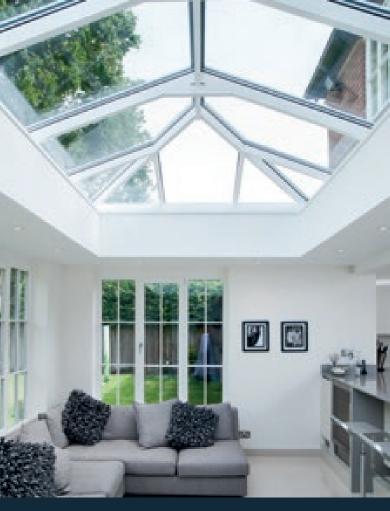

## THE BEST LOOKING ROOFLIGHTS & LANTERNS

Join a rapidly growing number of homeowners across the UK enjoying the beauty, elegance and performance of Sherborne Slimline Lantern every day.

#### The Ultimate Slim Roof Lantern

Sherborne are leading the way in rooflight, lantern and orangery design, giving you the ultimate and unrivalled view from your home and extension with supreme aerial views. This combined with its industry-leading thermal performance ensures you can use your conservatory/orangery/extension 365 days a year.

# VISIBLE INTERNAL ELEGANCE

-11-

The slimline thermally broken aluminium rafter sections have a sleek appearance that brings a stylish ambience and modern finish, while maximising the use of light and space within your home.