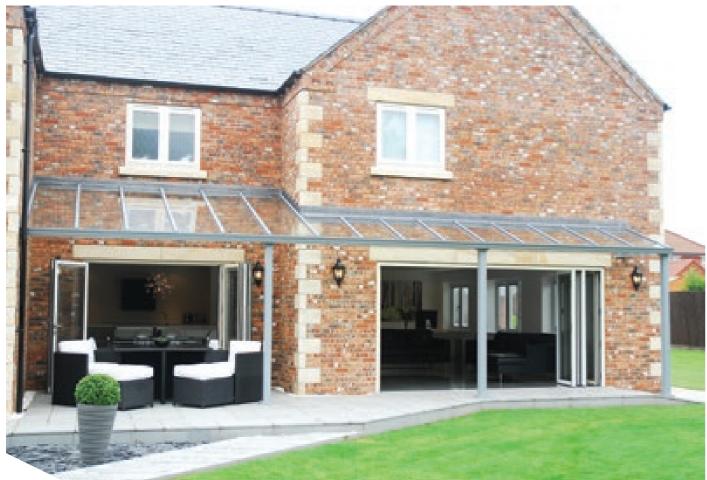

## VERANDAS

#### Outdoor Lifestyle & Luxury

Add a whole new living space that transforms the outside of your property and, combined with bi-folding or sliding doors, extends your living space into your garden area with a stylish Sherborne veranda.

This versatile covered space allows you to enjoy the outdoors all year round, bringing al fresco living to your lifestyle and adding value to your home

- A flexible outdoor living space
- A permanent cover for your patio area
- Perfect for al fresco dining and entertaining
- Custom built to your specification