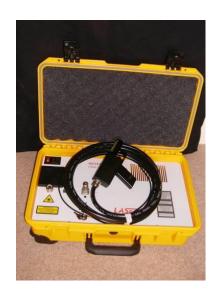

## **Physical Characteristics**

Mains only

Dimensions 330mm x 240mm x 160mm

Weight 14Kg

With built-in battery

Dimensions 432mm x 254mm 559mm

Weight 20kg