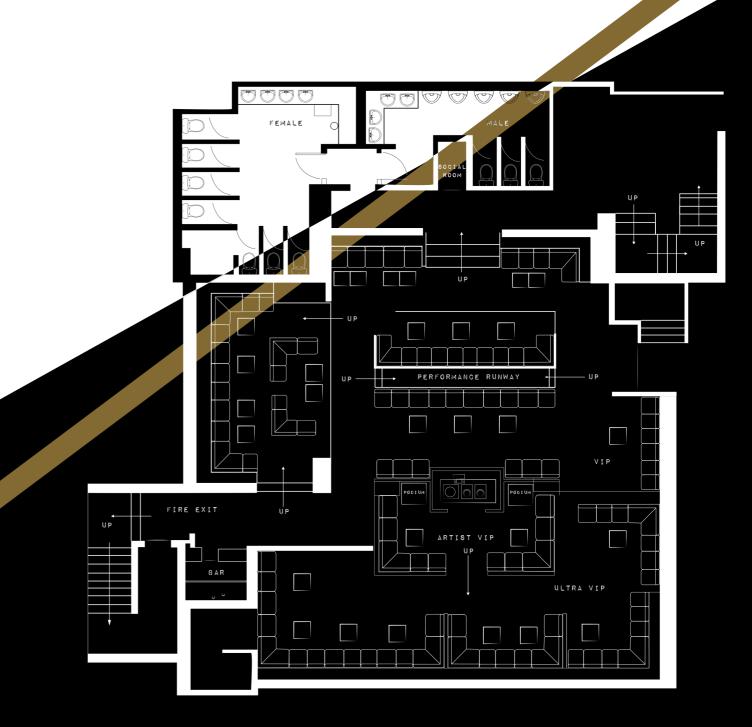

3,750 sq. feet A capacity of 300pax with a designated VIP area.

#### FEATURES

PE

ONDON

Walk in photo booth with customised overlay LED screen Catwalk (12 squares) Large Performance stage Versatile seating Pop up bar