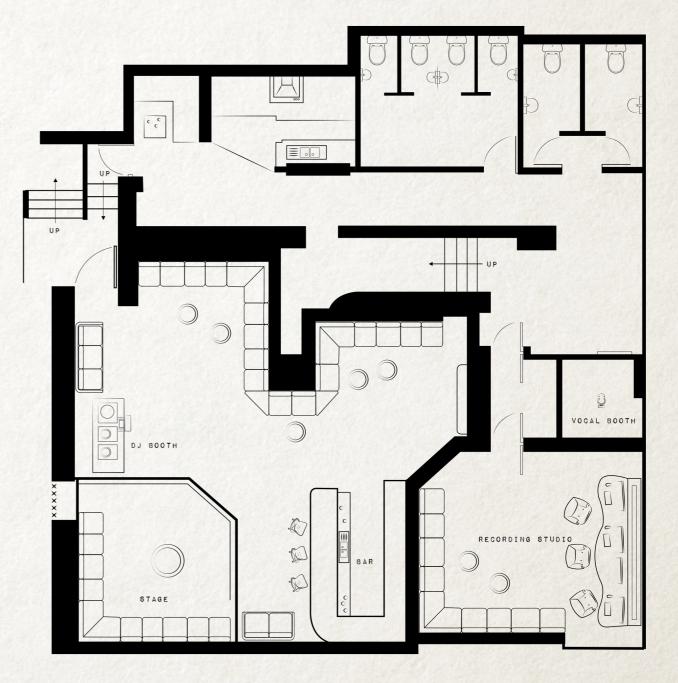

### FEATURES

TAPE

MEMBERS

X2 video screens Intimate performance stage

Sound system

A state of the art audio system utilising the world's best speakers.

World class PMC BB6 studio monitoring system with XBD subwoofers, the only club in the world with this system.

Multiple audio lines to the main club and tape members