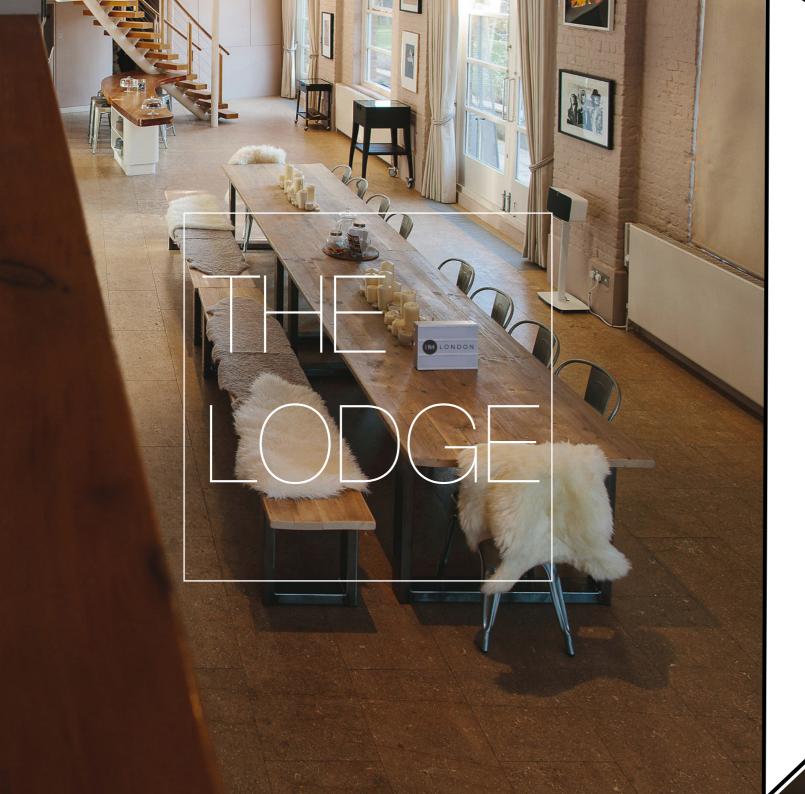

## PRIVATE LOCATION

This extraordinary property based in Battersea is available to use in conjunction with events at Tape London.

0 0 1111

Its modern elements are highlighted in an abundance of natural daylight. The stunning accommodation provides the perfect setting for corporate away-days, private dinner parties, workshops, masterclasses and screenings. The spacious dining area has a modern kitchen table to it 20 guest and large garden with gas heaters. Extra elements include:

Music Pre Production Room, ping-pong table, foosball table, pool table and popcorn machine.