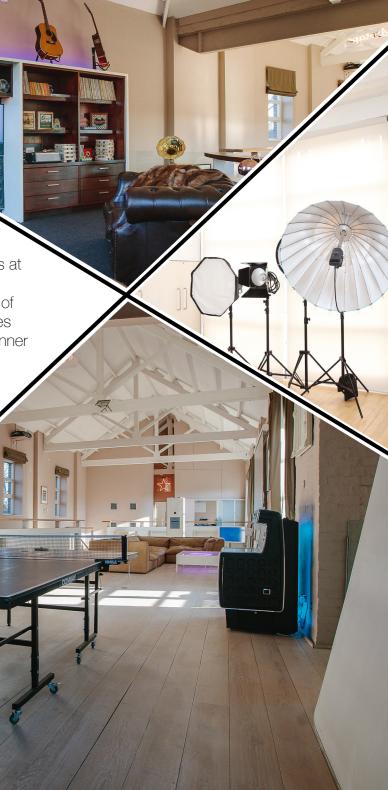

## PRIVATE LOCATION

This extraordinary property based in Battersea is available to use in conjunction with events at Tape London.

0 0 1111

Its modern elements are highlighted in an abundance of natural daylight. The stunning accommodation provides the perfect setting for corporate away-days, private dinner parties, workshops, masterclasses and screenings. The spacious dining area has a modern kitchen table to it 20 guest and large garden with gas heaters. Extra elements include:

Music Pre Production Room, ping-pong table, foosball table, pool table and popcorn machine.