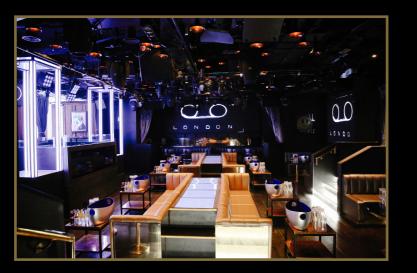

3,750 sq. feet A capacity of 300pax with a designated VIP area.

#### FEATURES

PE

ONDON

Walk in photo booth with customised overlay LED screen Catwalk (12 squares) Large Performance stage Versatile seating Pop up bar