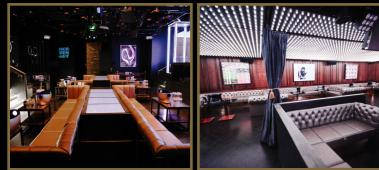

### FEATURES

TAPE

MEMBERS

X2 video screens Intimate performance stage

Sound system

A state of the art audio system utilising the world's best speakers.

World class PMC BB6 studio monitoring system with XBD subwoofers, the only club in the world with this system.