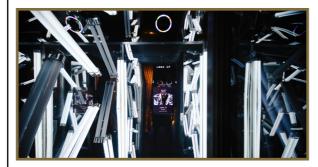

#### FEATURES

PE

ONDON

Walk in photo booth with customised overlay LED screen Catwalk (12 squares) Large Performance stage Versatile seating Pop up bar