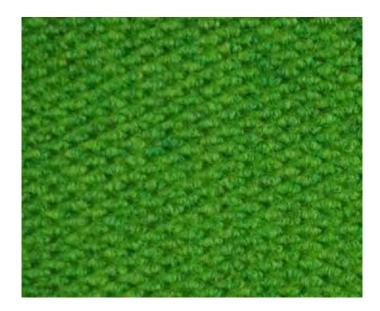

## Heckmondwike Hobnail

## Fibre Bonded

Hobnail offers a striking cobbled surface structure in a variety of colour options that complements a wide range of building types, locations and décor schemes. With low installation and maintenance costs, Hobnail is designed to withstand the most demanding environments.