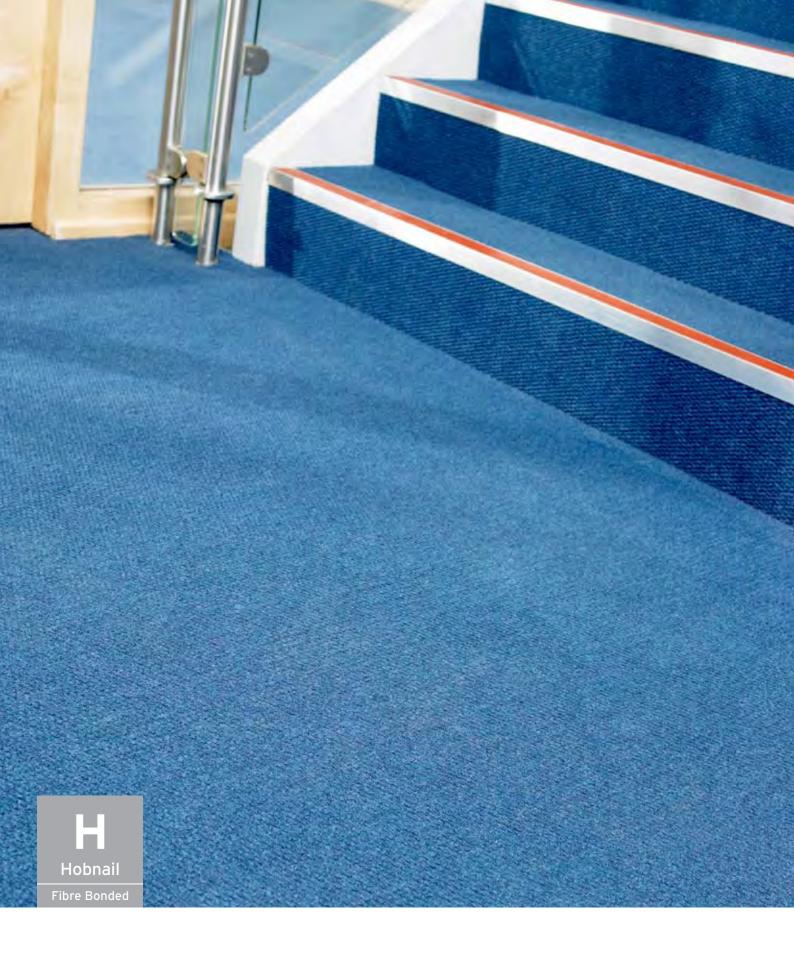

## Heckmondwike Hobnail

## Fibre Bonded

Hobnail offers a striking cobbled surface structure in a variety of colour options that complements a wide range of building types, locations and décor schemes. With low installation and maintenance costs, Hobnail is designed to withstand the most demanding environments.