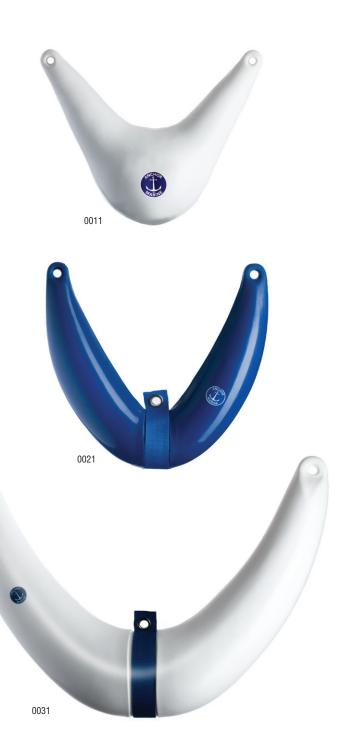

## **Bow Fenders**

A bow fender is a fender with many uses. Of particular interest to sailing schools and those wishing to moor bow-on into marina berths. There are two types of bow fenders: 0011 and 0041 have a bulbous shape with 0041 having a central through line attachment; 0021 and 0031 have a strap around the middle for secure three-point attachment.

They are available in blue and white.

| Part no | Diameter x length |             | Weight |
|---------|-------------------|-------------|--------|
|         | cms               | inches      | kgs    |
| 0011    | 15 x 13 x 28      | 6 x 5 x 11  | 0.60   |
| 0021    | 28 x 10 x 38      | 11 x 4 x 15 | 0.80   |
| 0031    | 38 x 13 x 56      | 15 x 5 x 22 | 1.60   |
| 0041    | 31 x 20 x 48      | 12 x 8 x 19 | 1.80   |
|         |                   |             |        |