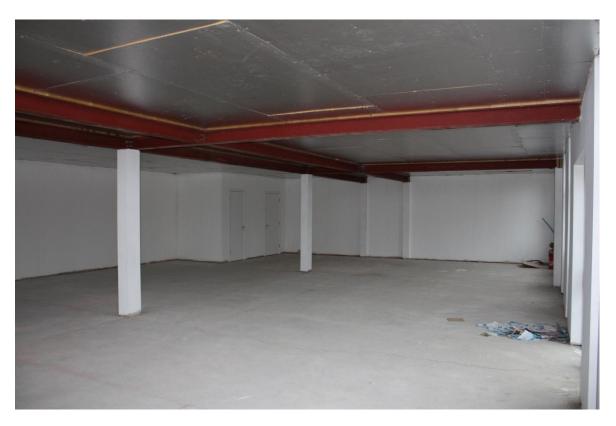

# **DESCRIPTION**

The property comprises a single storey business unit of cavity brick elevation with new windows and doors under a flat roof with parapet. Internally the unit is finished (shell) standard. The approximate works required are as follows:-

Power to be connected and certified WC/Kitchen to be finished Installation of ceiling and lighting Power/telecom points installation Floor covering and heating if required?

At present the unit has been configured for an office use however it may be possible to create a loading door for a light industrial use (stp). Outside there are 6 car spaces.