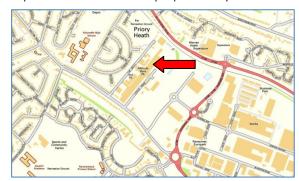

#### LOCATION

Altitude Business Park is a development of refurbished industrial/business units on The Drift Nacton Road Ipswich. This location is close to Futura Park and Ransomes Europark which offers good access to the A14 at junction 57 Nacton Road. Altitude Business Park can be found ¾ of the way along The Drift on the right hand side. Unit 8 is situated at the entrance to Altitude Park.