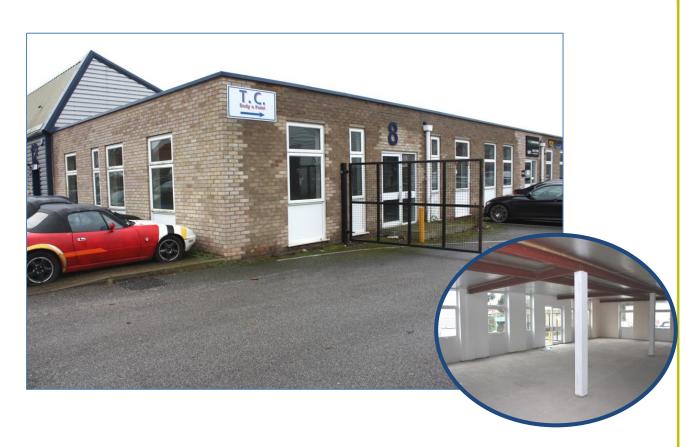

# FOR SALE/TO LET BUSINESS UNIT 156.9 SQ M/1,689 SQFT WITH 6 CAR SPACES

Unit 8 Altitude Business Park

The Drift

Nacton Road

**Ipswich** 

IP3 9QP

# FOR SALE/TO LET

Currently in unfinished state of repair
Suitable for many uses (stp)
East Ipswich location close to the A14 at
Junction 57 (Nacton Road)
Price £110,000 sought for this freehold interest

# **DESCRIPTION**

The property comprises a single storey business unit of cavity brick elevation with new windows and doors under a flat roof with parapet. Internally the unit is finished (shell) standard. The approximate works required are as follows:-

2.39 m

7 ft 8"

Outside parking for 6 vehicles

Minimum internal height