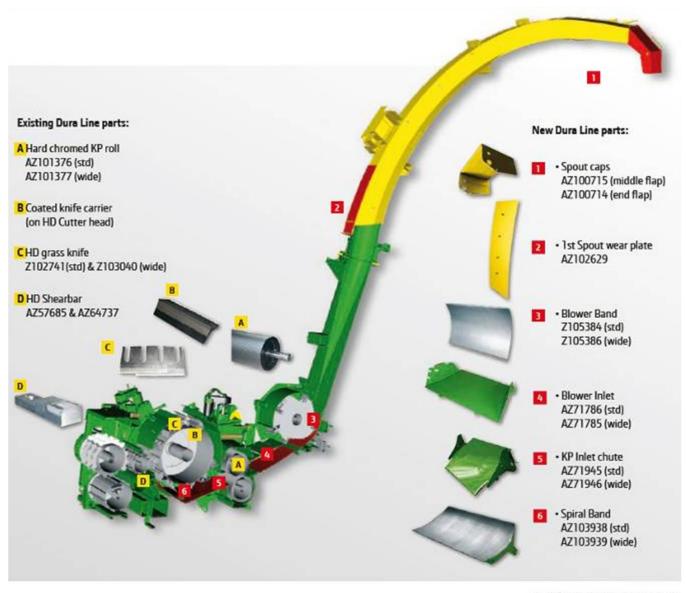

\*std = Standard body / wide = Wide body

So next time you order replacement wear parts for your SPFH, put an end to in-season downtime for good. Insist on the performance and durability of genuine Dura Line parts.