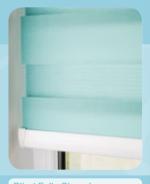

### Beautiful Fabrics

With over 30 fabrics to choose from including plains, textures and dim-out, the Mirage™ Collection offers something for everyone.

The unique nature of Mirage™ fabrics brings enhanced light control, with the flexibility to have your blind fully open, fully closed or anywhere inbetween, giving additional options not available with your traditional roller blind.



Blind Fully Open



Blind Half Open



Blind Fully Closed

#### Fabric Thumbnails



# Personalise-Personalise your blind with some finishing touches. Choose from 5 stylish Senses® Mirage™ headrail and bottomrail colours, with complementing endcap selections including chrome and brushed bronze to add to the contemporary look. Fabric, Lustre, Chrome

### Endcap Colours



White



Black



White



Black Chrome



Bronze



Cream



**Brushed Steel** 



Brushed Bronze



Silver



Chrome



Cream





## Senses® Mirage™ System

Senses<sup>®</sup> Mirage<sup>™</sup> blinds can be fitted either inside the recess or face fix, giving flexibility for where they can be installed.

They are also available in a choice of either a chain operated system or our Child Safe motorised system. The motorised option is supplied with a simple