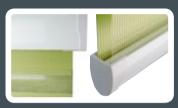

# Personalise-Personalise your blind with some finishing touches. Choose from 5 stylish Senses® Mirage™ headrail and bottomrail colours, with complementing endcap selections including chrome and brushed bronze to add to the contemporary look. Fabric, Lustre, Chrome

### Endcap Colours

White

Black

White

Black Chrome

Bronze

Cream

**Brushed Steel** 

Brushed Bronze

Silver

Chrome

Cream