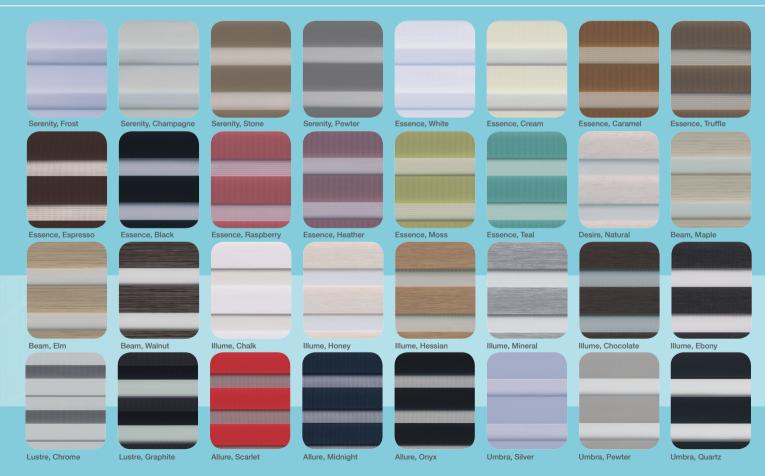

### Beautiful Fabrics

With over 30 fabrics to choose from including plains, textures and dim-out, the Mirage™ Collection offers something for everyone.

The unique nature of Mirage™ fabrics brings enhanced light control, with the flexibility to have your blind fully open, fully closed or anywhere inbetween, giving additional options not available with your traditional roller blind.

#### Fabric Thumbnails