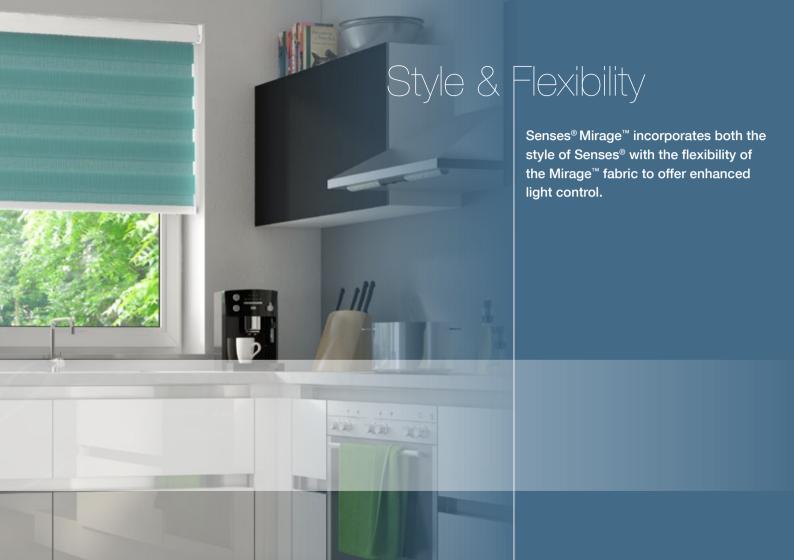

### Beautiful Fabrics

With over 30 fabrics to choose from including plains, textures and dim-out, the Mirage™ Collection offers something for everyone.

The unique nature of Mirage™ fabrics brings enhanced light control, with the flexibility to have your blind fully open, fully closed or anywhere inbetween, giving additional options not available with your traditional roller blind.