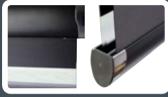

# Personalise-Personalise your blind with some finishing touches. Choose from 5 stylish Senses® Mirage™ headrail and bottomrail colours, with complementing endcap selections including chrome and brushed bronze to add to the contemporary look. Fabric, Lustre, Chrome

### Endcap Colours

White

Black

White

Black Chrome

Bronze

Cream

**Brushed Steel** 

Brushed Bronze

Silver

Chrome

Cream