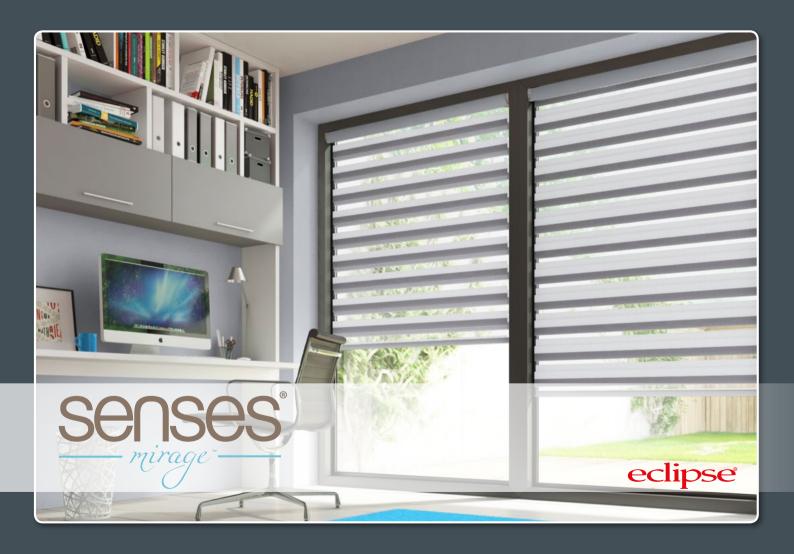

## Senses® Mirage™ System

Senses<sup>®</sup> Mirage<sup>™</sup> blinds can be fitted either inside the recess or face fix, giving flexibility for where they can be installed.

They are also available in a choice of either a chain operated system or our Child Safe motorised system. The motorised option is supplied with a simple remote control, eliminating any operating cords or chains.

Our chain operated system can be used in conjunction with our range of Child Safety components to ensure this system is also compliant with the Child Safety requirements of the legislation BS EN13120.