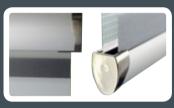

# Personalise-Personalise your blind with some finishing touches. Choose from 5 stylish Senses® Mirage™ headrail and bottomrail colours, with complementing endcap selections including chrome and brushed bronze to add to the contemporary look. Fabric, Lustre, Chrome

### Endcap Colours

White

Black

White

Black Chrome

Bronze

Cream

**Brushed Steel** 

Brushed Bronze

Silver

Chrome

Cream