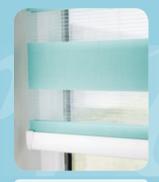

### Beautiful Fabrics

With over 30 fabrics to choose from including plains, textures and dim-out, the Mirage™ Collection offers something for everyone.

The unique nature of Mirage™ fabrics brings enhanced light control, with the flexibility to have your blind fully open, fully closed or anywhere inbetween, giving additional options not available with your traditional roller blind.



Blind Fully Open



Blind Half Open



Blind Fully Closed

#### Fabric Thumbnails



# Personalise-Personalise your blind with some finishing touches. Choose from 5 stylish Senses® Mirage™ headrail and bottomrail colours, with complementing endcap selections including chrome and brushed bronze to add to the contemporary look. Fabric, Lustre, Chrome

### Endcap Colours



White



Black



White



Black Chrome



Bronze



Cream



**Brushed Steel** 



Brushed Bronze



Silver



Chrome



Cream





## Senses® Mirage™ System

Senses<sup>®</sup> Mirage<sup>™</sup> blinds can be fitted either inside the recess or face fix, giving flexibility for where they can be installed.

They are also available in a choice of either a chain operated system or our Child Safe motorised system. The moto