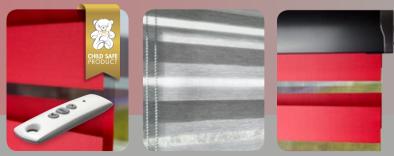

## Senses® Mirage™ System

Senses<sup>®</sup> Mirage<sup>™</sup> blinds can be fitted either inside the recess or face fix, giving flexibility for where they can be installed.

They are also available in a choice of either a chain operated system or our Child Safe motorised system. The motorised option is supplied with a simple remote control, eliminating any operating cords or chains.

Our chain operated system can be used in conjunction with our range of Child Safety components to ensure this system is also compliant with the Child Safety requirements of the legislation BS EN13120.