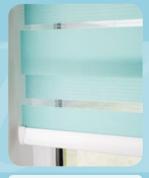

### Beautiful Fabrics

With over 30 fabrics to choose from including plains, textures and dim-out, the Mirage™ Collection offers something for everyone.

The unique nature of Mirage™ fabrics brings enhanced light control, with the flexibility to have your blind fully open, fully closed or anywhere inbetween, giving additional options not available with your traditional roller blind.



Blind Fully Open



Blind Half Open



Blind Fully Closed

#### Fabric Thumbnails



# Personalise-Personalise your blind with some finishing touches. Choose from 5 stylish Senses® Mirage™ headrail and bottomrail colours, with complementing endcap selections including chrome and brushed bronze to add to the contemporary look. Fabric, Lustre, Chrome

### Endcap Colours



White



Black



White



Black Chrome



Bronze



Cream



**Brushed Steel** 



Brushed Bronze



Silver



Chrome



Cream





## Senses® Mirage™ System

Senses<sup>®</sup> Mirage<sup>™</sup> blinds can be fitted either inside the recess or face fix, giving flexibility for where they can be installed.

They are also available in a choice of either a chain operated system or our Child Safe motorised system. The motorised option is supp