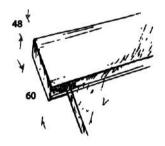

#### Project hinge

The perfect choice for a hinged glass door up to 900mm wide. Side mounted double action hinges allow the door to open both in and out and self centre to close.

## Project hinge

For larger heavy duty doors up to 100kg supplied with hydraulic bottom mounted hinges with self close and hold open facility.