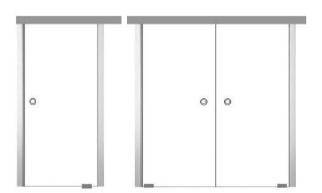

#### Door choice & configurations

Both Project Hinge and Slide glass doors are available as single and double doors and can be combined with a fixed glass pane to create complete internal glass partitions.

#### Frameless hinged doors

#### Frameless sliding doors

Clear

Design is etched onto clear glass to give a positive finish.

Obscure

Background is etched to leave a clear design.

**Privacy** 

Design is etched onto a fully etched door for privacy.