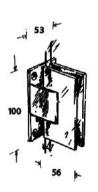

#### Project hinge

The perfect choice for a hinged glass door up to 900mm wide. Side mounted double action hinges allow the door to open both in and out and self centre to close.

## Project hinge

For larger heavy duty doors up to 100kg supplied with hydraulic bottom mounted hinges with self close and hold open facility.