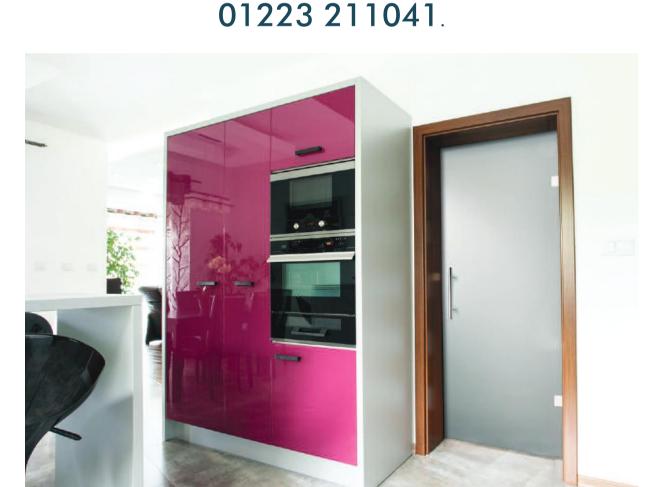

slide

This heavy duty sliding system will accommodate doors up to 2000 wide.

## Order online...

You can place an order using our "Design your own door" facility on our website.

## www.goglass.co.uk/doors

Doors start from only £450 for a Clear Project Hinged Glass Door complete with all high quality fittings and British Toughened Glass to all BS and EN safety Standards. Glass thickness is 10mm and all obscure doors are supplied in Easy Clean Eco Glass.



Select either a Project Hinge or Slide door style and Glass option.



Input the opening size we will make the necessary tolerances.



Select the handle of your choice.



Pay for your order and sit back and wait for your scheduled delivery.

If you would rather speak to an experienced member of our sales staff please contact us on