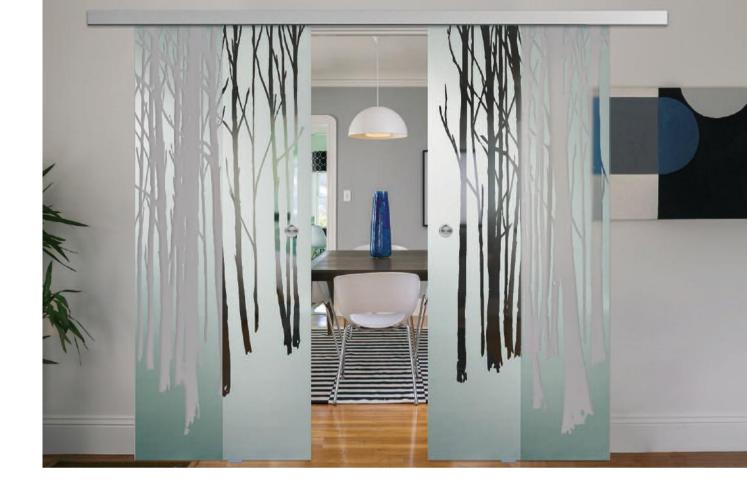

#### Frameless sliding doors

Clear

Design is etched onto clear glass to give a positive finish.

Obscure

Background is etched to leave a clear design.

**Privacy** 

Design is etched onto a fully etched door for privacy.

# Choose your design

In addition to Clear or Plain Obscure glass we also have 28 stylish new designs.