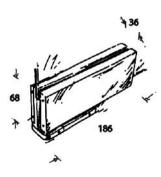

#### Project slide

A quiet running action and soft open and close facility make this sliding glass door system perfect for doors up to 1200mm (max weight 70kgs) No channel is required in the floor.

## Project slide

This heavy duty sliding system will accommodate doors up to 2000 wide.