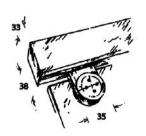

#### Project slide

A quiet running action and soft open and close facility make this sliding glass door system perfect for doors up to 1200mm (max weight 70kgs) No channel is required in the floor.

## Project slide

This heavy duty sliding system will accommodate doors up to 2000 wide.