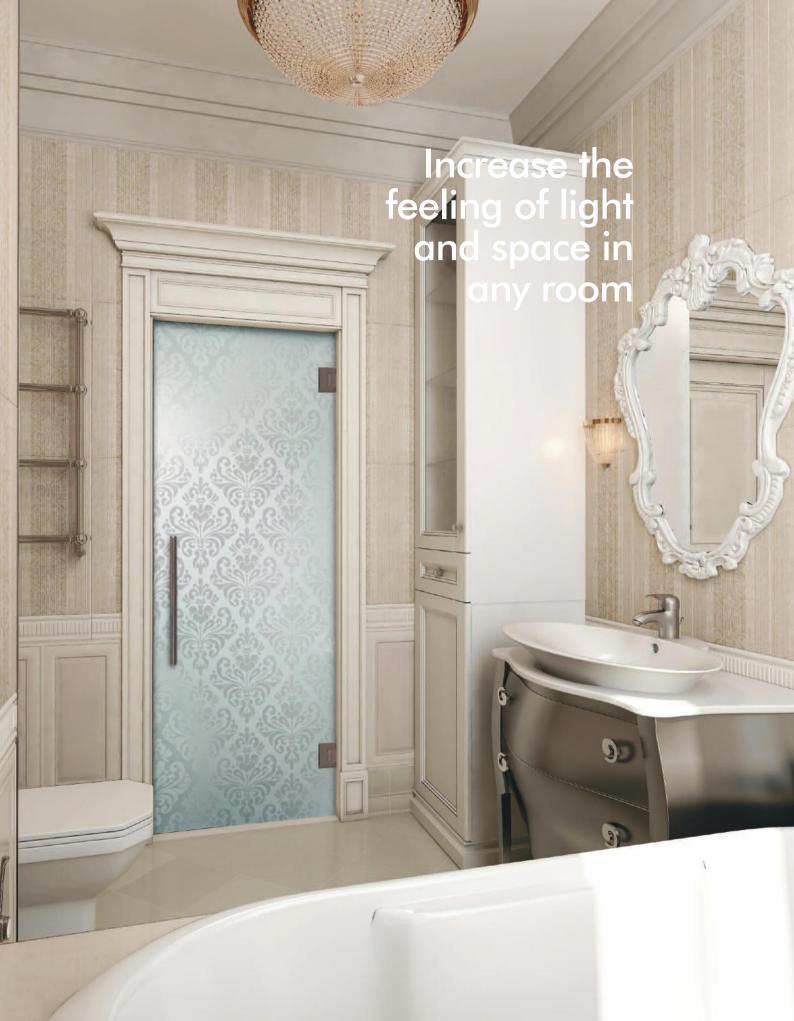

# Stylish and contemporary

The Project range of glass doors are easy to install into a new or existing opening and you can remove any wooden door and fit a glass one in its place.

# Choose your design

In addition to Clear or Plain Obscure glass we also have 28 stylish new designs.