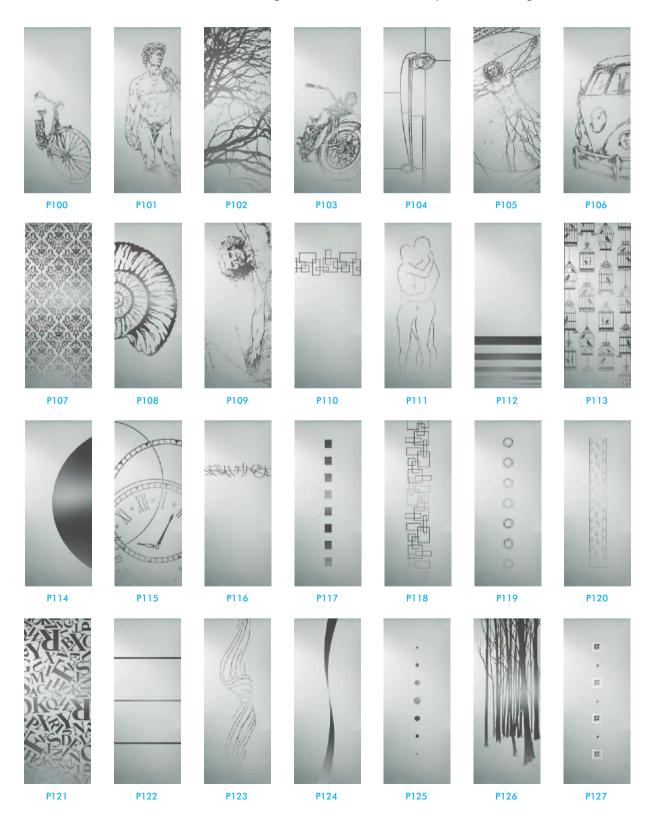

# Choose your design

In addition to Clear or Plain Obscure glass we also have 28 stylish new designs.