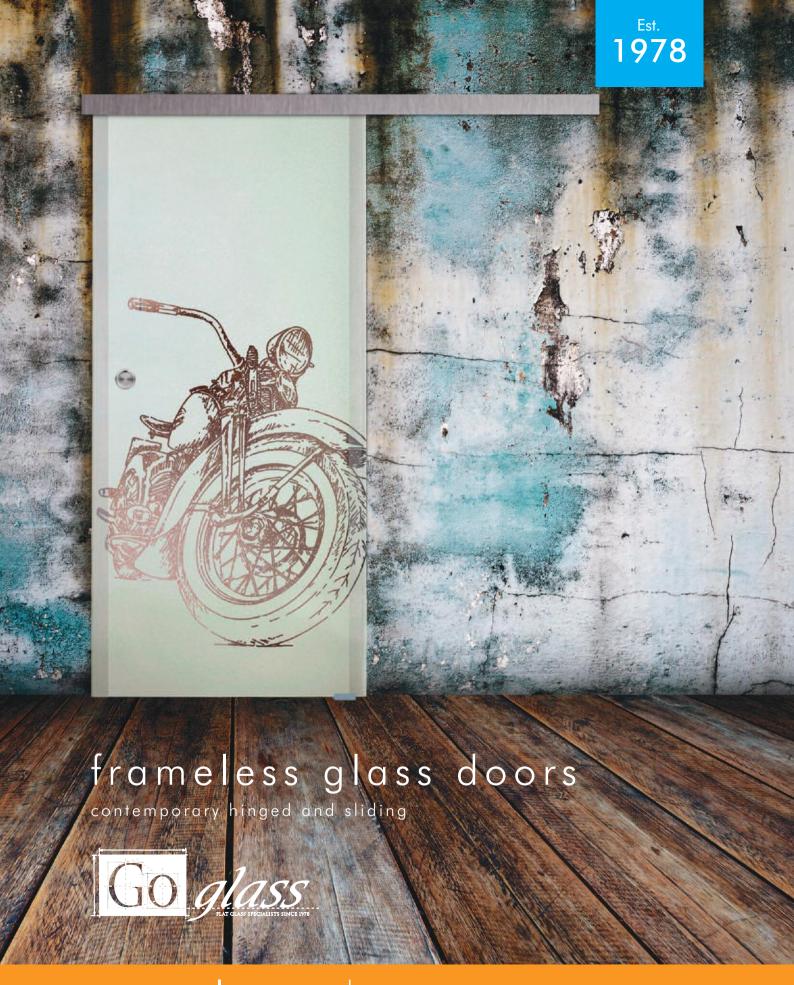

# Stylish and contemporary

The Project range of glass doors are easy to install into a new or existing opening and you can remove any wooden door and fit a glass one in its place.

#### Frameless sliding doors

Clear

Design is etched onto clear glass to give a positive finish.

Obscure

Background is etched to leave a clear design.

**Privacy** 

Design is etched onto a fully etched door for privacy.

# Choose your design

In addition to Clear or Plain Obscure glass we also have 28 stylish new designs.