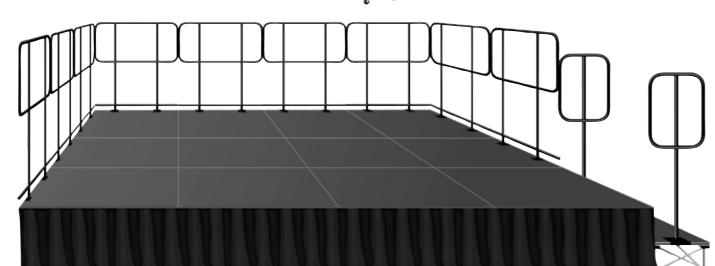

### **Stage guard rails**

#### Stage Guard Rails

If safety is your concern, our guard rails are the prefect addition to your stage system. Designed to keep performers safe, our guard rails are available in 3 sizes to fit our 2m x 1m platforms, 1m x 1m platforms or our step platforms. All stage platforms come standard with pre-marked holes, so if you decide to add guard rails-installation is a snap. Simply drill holes at the pre-marked locations found on the platforms, mount your guard rails with the provided mounting screws and connect the guard rail sections together with our special guardrail to guardrail connector hardware (hardware is included).