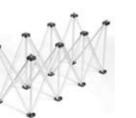

#### How Risers and Platforms Work Together to Create Your Dream Stage.

Our unique accoridan-style folding stage risers are lightweight, compact and strong. They are rated at 900 KGS/sq. meter ! Risers lock securely into our stage platforms via special platform locking mechanisms. Stage platforms lock to other platforms using a special hex key and platform to platform connectors built into sides of each platform. Platforms come in various shapes and finishes and risers come in matching shapes and various heights. The result? This unique modular system allows you to create stages in a multitude of heights, shapes and configurations.

#### Square and Rectangle Risers

Square and rectangle risers are available to fit our 2m x 1m, 1m x 1m and 1m x .5m square and rectangle platforms as well as our folding platforms. They are available in 20cm, 30cm, 40cm, 60cm, and 80cm heights. Risers can be stacked on top of one another in various height combinations up to 120cm high using our optional ISREK riser coupler (never stack more than 2 risers high).