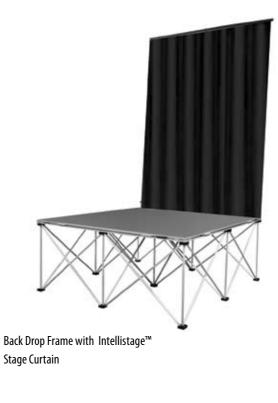

#### Stage Back Drops

Intellistage<sup>™</sup> back drops provide the perfect finishing touch for your stage system. Designed to work with existing guard rails, our back drops install easily onto our standard Intellistage<sup>™</sup> 1m x 1m guard rail panels. Back drops are sold in modular 1m sections allowing design flexibility to fit nearly any size stage. One back drop section consists of a 1m wide metal T-bar assembly that installs on top of an existing guard rail. Once installed, the T-bar telescopes out and is adjustable in height from 1m to 3m high depending on your needs. The T-bar's telescope design also allows it to be disassembled and folded down compactly into a 4' high length for easy transportation and storage. Intellistage<sup>™</sup> back drop panels are designed to be used with Intellistage<sup>™</sup> stage curtains. Intellistage<sup>™</sup> stage curtains are available in 3m x 1m wide panels and are made of a black fire retardant material. Intellistage<sup>™</sup> stage back drops also allow for easy installation of customers' own custom made curtains, custom banners or projection screens. Storage/transportation bags for back drops and curtains are also available.

# Stage back drops

Storage/transportation bags are available (bag fits 2 back drops).

9