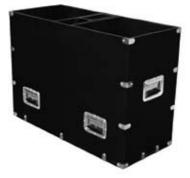

#### Storage Cases

Perfect for touring or rental applications, our storage cases provide great protection and security for your stage when moving from venue to venue. Mounted on 4 heavy duty casters with brakes, each case fits 6 platforms and 6 risers and even features additional space for hardware, clamps and skirts. Available for 2m x 1m stage systems and 1m x 1m stage systems. 2m x 1m cases feature an easy slide in loading design.