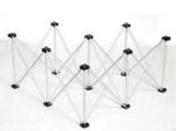

#### How Risers and Platforms Work Together to Create Your Dream Stage.

Our unique accoridan-style folding stage risers are lightweight, compact and strong. They are rated at 900 KGS/sq. meter ! Risers lock securely into our stage platforms via special platform locking mechanisms. Stage platforms lock to other platforms using a special hex key and platform to platform connectors built into sides of each platform. Platforms come in various shapes and finishes and risers come in matching shapes and various heights. The result? This unique modular system allows you to create stages in a multitude of heights, shapes and configurations.

#### Square and Rectangle Risers

Square and rectangle risers are available to fit our 2m x 1m, 1m x 1m and 1m x .5m square and rectangle platforms as well as our folding platforms. They are available in 20cm, 30cm, 40cm, 60cm, and 80cm heights. Risers can be stacked on top of one another in various height combinations up to 120cm high using our optional ISREK riser coupler (never stack more than 2 risers high).

#### Triangle Risers

Triangle risers are designed to work with our 1m equilateral or isosceles triangle platforms. They are available in 20cm, 30cm, 40cm, and 60cm heights. Risers can be stacked on top of one another in various height combinations up to 120cm high using our optional ISREK riser coupler (never stack more than 2 risers high).