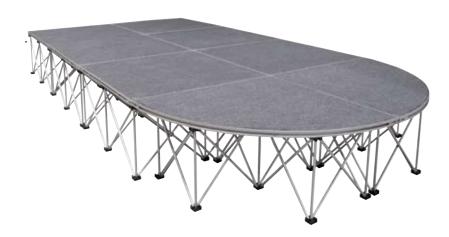

## Intellistage stage platforms

#### How Risers and Platforms Work Together to Create Your Dream Stage.

Our unique accoridan-style folding stage risers are lightweight, compact and strong. They are rated at 900 KGS/sq. meter ! Risers lock securely into our stage platforms via special platform locking mechanisms. Stage platforms lock to other platforms using a special hex key and platform to platform connectors built into sides of each platform. Platforms come in various shapes and finishes and risers come in matching shapes and various heights. The result? This unique modular system allows you to create stages in a multitude of heights, shapes and configurations.