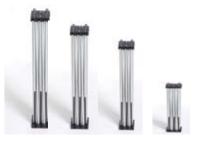

#### Square and Rectangle Risers

Square and rectangle risers are available to fit our 2m x 1m, 1m x 1m and 1m x .5m square and rectangle platforms as well as our folding platforms. They are available in 20cm, 30cm, 40cm, 60cm, and 80cm heights. Risers can be stacked on top of one another in various height combinations up to 120cm high using our optional ISREK riser coupler (never stack more than 2 risers high).

#### Triangle Risers

Triangle risers are designed to work with our 1m equilateral or isosceles triangle platforms. They are available in 20cm, 30cm, 40cm, and 60cm heights. Risers can be stacked on top of one another in various height combinations up to 120cm high using our optional ISREK riser coupler (never stack more than 2 risers high).

#### **Quarter Round Risers**

Quarter round risers are designed to work with our 1m quarter round platforms. They are available in 20cm, 30cm, 40cm, and 60cm heights. Risers can be stacked on top of one another in various height combinations up to 120cm high using our optional ISREK riser coupler (never stack more than 2 risers high).

#### **Step Risers**

Step risers are designed to work with our step platforms. They are available in 20cm, 30cm, 40cm, 60cm, and 80cm heights.

20cm, 30cm, 40cm and 60cm riser heights

ROF

READ