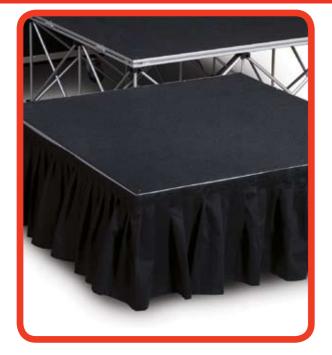

#### Stage Skirts

When you want to dress-up your stage system a bit, our stage skirts are the perfect solution. They clip onto your stage with special skirt clips. Available in 2m wide panels, these perfect little black accessories are available in 20cm, 30cm, 40cm, 60cm, 80cm, 90cm, 100cm and 120cm heights.