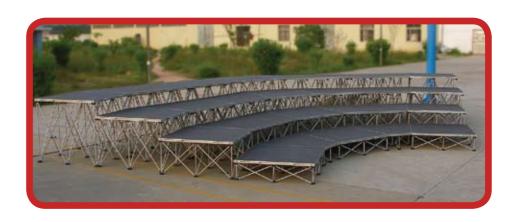

#### **Choral Risers**

Just like our staging, you can customize our choral risers to fit your needs. Whether you need to hold 12 performers or over a 100 performers, our choral risers are totally modular and can be customized depending on your performance needs. Choral risers are 50cm wide and are available in 3 tier heights; 20cm, 40cm and 60cm. They can be set-up on a variey of configurations (straight, winged or semicircular). All systems are available in carpeted, tuffcoat or industrial finishes. Optional Guard Rails are also available.

#### Seated Risers

Our seated risers are available in 3 tiered and 4 tiered heights of 20cm, 30cm, 40cm, 60cm or 80cm and consist of 1m wide platforms. They are completely modular and customizable and can be set-up to accomodate anywhere from 9 to 12 chairs up to 100's of chairs. The same system can also be set-up in various configurations such as straight, arc shaped, winged and horseshoe shaped configurations; depending on your needs. All systems come standard with chair stops and are available in carpet, tuffcoat or industrial finishes. Optional guard rails are available.