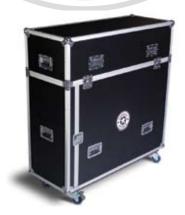

#### Storage Cases

Perfect for touring or rental applications, our storage cases provide great protection and security for your stage when moving from venue to venue. Mounted on 4 heavy duty casters with brakes, each case fits 6 platforms and 6 risers and even features additional space for hardware, clamps and skirts. Available for 2m x 1m stage systems and 1m x 1m stage systems. 2m x 1m cases feature an easy slide in loading design.