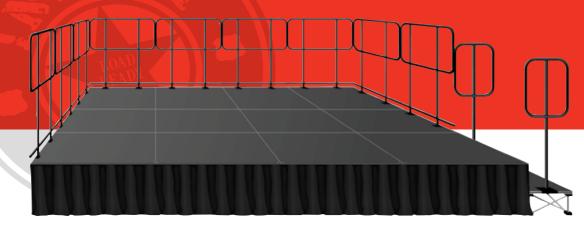

## **HOUSES OF WORSHIP**

**MEETINGS** 

2

It's all about value and convenience... When it comes to portable stage systems, choral risers, seated risers, catwalks and ramps, Intellistage™ definitely upstages the competition. Consisting of modular, lightweight platforms and collapsible risers, Intellistage<sup>™</sup> can be set up in a wide variety of heights and configurations by a single person!

#### Stage Guard Rails

If safety is your concern, our guard rails are the prefect addition to your stage system. Designed to keep performers safe, our guard rails are available in 3 sizes to fit our 2m x 1m platforms, 1m x 1m platforms or our step platforms. All stage platforms come standard with pre-marked holes, so if you decide to add guard rails-installation is a snap. Simply drill holes at the pre-marked locations found on the platforms, mount your guard rails with the provided mounting screws and connect the guard rail sections together with our special guardrail to guardrail connector hardware (hardware is included).

#### Stage Back Drops

Intellistage<sup>™</sup> back drops provide the perfect finishing touch for your stage system. Designed to work with existing guard rails, our back drops install easily onto our standard Intellistage<sup>™</sup> 1m x 1m guard rail panels. Back drops are sold in modular 1m sections allowing design flexibility to fit nearly any size stage. One back drop section consists of a 1m wide metal T-bar assembly that installs on top of an existing guard rail. Once installed, the T-bar telescopes out and is adjustable in height from 1m to 3m high depending on your needs. The T-bar's telescope design also allows it to be disassembled and folded down compactly into a 4' high length for easy transportation and storage. Intellistage<sup>™</sup> back drop panels are designed to be used with Intellistage<sup>™</sup> stage curtains. Intellistage<sup>™</sup> stage curtains are available in 3m x 1m wide panels and are made of a black fire retardant material. Intellistage<sup>™</sup> stage back drops also allow for easy installation of customers' own custom made curtains, custom banners or projection screens. Storage/transportation bags for back drops and curtains are also available.