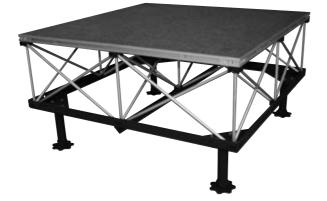

## Mobile, height adjustable, and waterproof stages

#### Height Adjustable Stages

Need help setting up your stage on uneven ground? Using the same metal frames that allow you to make our stages mobile, you can easily change out the wheels from the bottom of the frames and replace them with our height adjustable legs. Each leg can be adjusted up to 12.5cm vertically and allows you full and complete control on how you want to set up your stage.

We also offer Riser Leveling Cups to compensate for uneven surfaces. (see page 21) for more info.