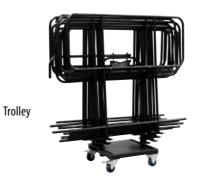

All wheel chair ramps come standard with guard rails and guard rail options are available for 60cm and 80cm high equipment ramps. Two different ramp transportation/storage systems are also available. The Trolley system consists of a universal trolley that houses platforms, metal frames and adjustable legs. The Caster Board system consists of a caster board for housing platforms, metal frames and legs.

We offer two options for guard rail/ramp transportation. Our trolley system consists of a universal trolley that houses either guard rails, or platforms, ramp metal frames and adjustable legs. Our caster board system consists of a caster board for housing