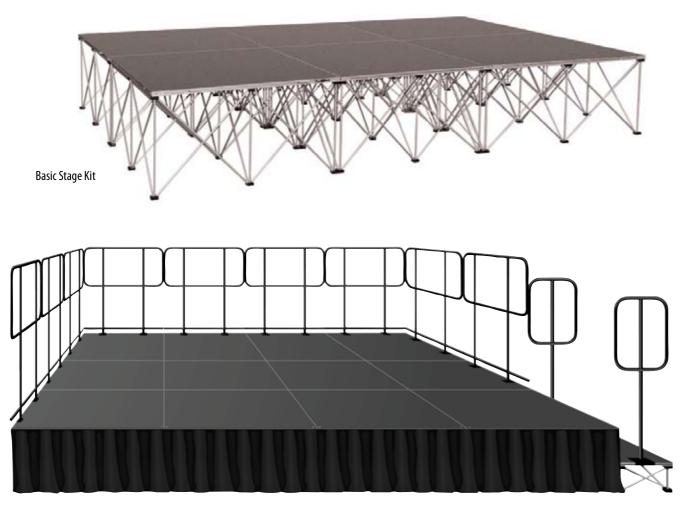

## Intellistage stage platforms

### **Stage guard rails**

#### Stage Guard Rails

If safety is your concern, our guard rails are the prefect addition to your stage system. Designed to keep performers safe, our guard rails are available in 3 sizes to fit our 2m x 1m platforms, 1m x 1m platforms or our step platforms. All stage platforms come standard with pre-marked holes, so if you decide to add guard rails-installation is a snap. Simply drill holes at the pre-marked locations found on the platforms, mount your guard rails with the provided mounting screws and connect the guard rail sections together with our special guardrail to guardrail connector hardware (hardware is included).