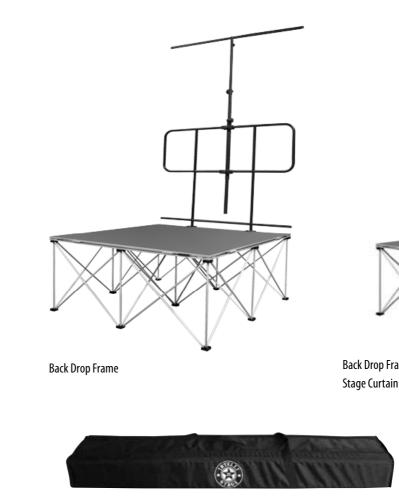

#### Stage Back Drops

Intellistage<sup>™</sup> back drops provide the perfect finishing touch for your stage system. Designed to work with existing guard rails, our back drops install easily onto our standard Intellistage<sup>™</sup> 1m x 1m guard rail panels. Back drops are sold in modular 1m sections allowing design flexibility to fit nearly any size stage. One back drop section consists of a 1m wide metal T-bar assembly that installs on top of an existing guard rail. Once installed, the T-bar telescopes out and is adjustable in height from 1m to 3m high depending on your needs. The T-bar's telescope design also allows it to be disassembled and folded down compactly into a 4' high length for easy transportation and storage. Intellistage<sup>™</sup> back drop panels are designed to be used with Intellistage<sup>™</sup> stage curtains. Intellistage<sup>™</sup> stage curtains are available in 3m x 1m wide panels and are made of a black fire retardant material. Intellistage<sup>™</sup> stage back drops also allow for easy installation of customers' own custom made curtains, custom banners or projection screens. Storage/transportation bags for back drops and curtains are also available.

# Stage back drops

Storage/transportation bags are available (bag fits 2 back drops).

9