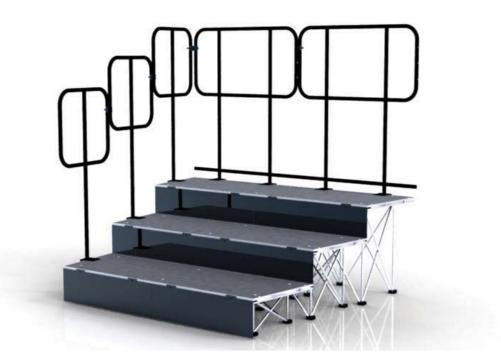

#### Step Platforms

Available a 1m x 36cm size- in carpet, tuffcoat or industrial finishes. These platforms are used to create stage steps.

#### **Step Risers**

Step risers are designed to work with our step platforms. They are available in 20cm, 30cm, 40cm, 60cm, and 80cm heights.

20cm, 30cm, 40cm and 60cm riser heights

ROF

READ

# Prepackaged stage kits and steps

#### Prepackaged Stage Kits

We take the hassle out of buying a stage with our prepackaged stage kits. These kits are ready to go and include everything you need to get your show going including platforms, risers, and all the necessary hardware for putting your stage together. You can choose from basic stage kits or deluxe stage kits that include guardrails, skirts and steps. Kits are available in 20cm, 30cm, 40cm and 60cm heights and in 12, 20, or 32 square meter configurations. Step kits are also available. (choices vary per market. Please contact your Intellistage<sup>™</sup> dealer or distributor).