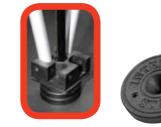

#### **Rubber Riser Feet**

These rubber feet provide added traction on slippery surfaces to ensure your stage stays put. Available in a 10 pack, they feature self adhesive rubber feet. Simply peel off the adhesive backing and place these rubber feet on the bottom of your existing risers.