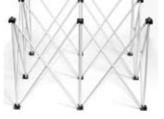

#### How Risers and Platforms Work Together to Create Your Dream Stage.

Our unique accoridan-style folding stage risers are lightweight, compact and strong. They are rated at 900 KGS/sq. meter ! Risers lock securely into our stage platforms via special platform locking mechanisms. Stage platforms lock to other platforms using a special hex key and platform to platform connectors built into sides of each platform. Platforms come in various shapes and finishes and risers come in matching shapes and various heights. The result? This unique modular system allows you to create stages in a multitude of heights, shapes and configurations.

#### Square and Rectangle Risers

Square and rectangle risers are available to fit our 2m x 1m, 1m x 1m and 1m x .5m square and rectangle platforms as well as our folding platforms. They are available in 20cm, 30cm, 40cm, 60cm, and 80cm heights. Risers can be stacked on top of one another in various height combinations up to 120cm high using our optional ISREK riser coupler (never stack more than 2 risers high).