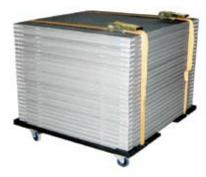

#### Stage Platform Transportation Caster System

Capable of holding up to 36, 1m x 1m platforms or 20, 2mx 1m platforms, our caster

boards are designed for on site transportation and storage. Caster boards feature beefy lockable caster wheels, corner locking mechanisms to secure the base platform and industrial straps/ratchets to ensure that nothing moves unless you want it to. The perfect solution for moving an entire stage system for show purposes as well as for storage in between shows. Available for 1m x 1m stage systems and 2m x 1m stage systems.

Caster Board