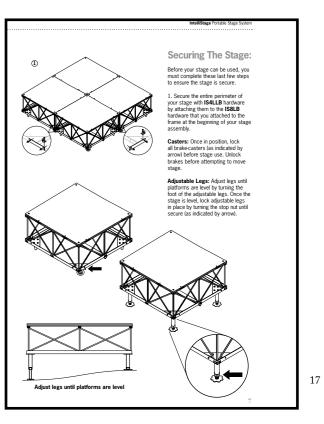

#### Height Adjustable Stages

Need help setting up your stage on uneven ground? Using the same metal frames that allow you to make our stages mobile, you can easily change out the wheels from the bottom of the frames and replace them with our height adjustable legs. Each leg can be adjusted up to 12.5cm vertically and allows you full and complete control on how you want to set up your stage.

#### **Riser Leveling Cups**

Designed to help compensate for uneven ground, these stacking cups fit on the bottom side of riser feet and snap together with other stacking cups in order to allow you to level out your stage. Available in packs of 25, stacking cups are the fastest way to get your stage level so the show can go on!