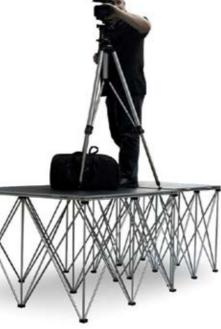

#### **Catwalks and** camera platforms

#### Catwalks

Our catwalks are 2m wide and consist of square platforms with two matching quarter round platforms to give your catwalk a finished professional look. Catwalks can be used alone or easily attach to the end of your existing stage. They are available in prepackaged kits of different heights and lengths. If you need to add extra length to your catwalk, catwalk extensions are available and are sold in 1m long sections. Skirting options and transportation/storage systems are also available.

#### **Camera Platforms**

Designed to elevate observers, camera operators, or performers to ensure a clear line of sight, our camera platform kits ensure the perfect angle every time. Camera platforms are available in 2m x1m and 1m x1m sizes and 20cm, 30cm, 40cm and 60cm heights in tuffcoat, industrial or carpeted finishes. Single platforms allow camera and camera men to operate from the same platform, while double platforms allow equipment and camera men to be on two separate platforms thus reducing camera/shake and movement. Mobile camera platforms with wheels are also available. Skirting options and transportation/storage systems are also available.