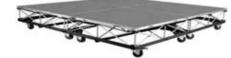

## Mobile, height adjustable, and waterproof stages

#### Mobile Stages/Mobile Drum Risers

Any of our stages or drum risers can be made mobile by fitting them with our mobile stage kit. We created metal frames that are designed to fit onto the bottom our stage risers. Special 3 1/2" wheels with brakes then attach to these frames. The result is a fully mobile stage that can be wheeled from place to place without being disassembled!