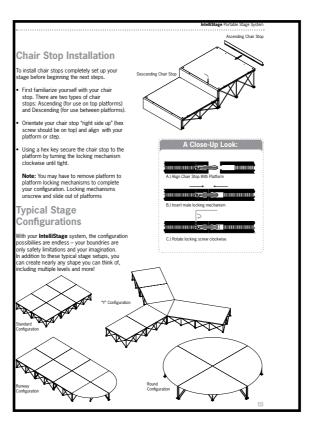

#### Chair Stops

We offer ascending and descending chairs stops for our 2m x 1m , 1m x 1m and 1m x .5m stage platforms as well as our step platforms.

Extra Stage Hardware 4 platform to platform locking mechanisms.

#### How Risers and Platforms Work Together to Create Your Dream Stage.

Our unique accoridan-style folding stage risers are lightweight, compact and strong. They are rated at 900 KGS/sq. meter ! Risers lock securely into our stage platforms via special platform locking mechanisms. Stage platforms lock to other platforms using a special hex key and platform to platform connectors built into sides of each platform. Platforms come in various shapes and finishes and risers come in matching shapes and various heights. The result? This unique modular system allows you to create stages in a multitude of heights, shapes and configurations.