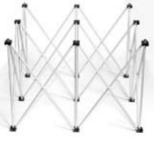

#### How Risers and Platforms Work Together to Create Your Dream Stage.

Our unique accoridan-style folding stage risers are lightweight, compact and strong. They are rated at 900 KGS/sq. meter ! Risers lock securely into our stage platforms via special platform locking mechanisms. Stage platforms lock to other platforms using a special hex key and platform to platform connectors built into sides of each platform. Platforms come in various shapes and finishes and risers come in matching shapes and various heights. The result? This unique modular system allows you to create stages in a multitude of heights, shapes and configurations.

#### Square and Rectangle Risers

Square and rectangle risers are available to fit our 2m x 1m, 1m x 1m and 1m x .5m square and rectangle platforms as well as our folding platforms. They are available in 20cm, 30cm, 40cm, 60cm, and 80cm heights. Risers can be stacked on top of one another in various height combinations up to 120cm high using our optional ISREK riser coupler (never stack more than 2 risers high).