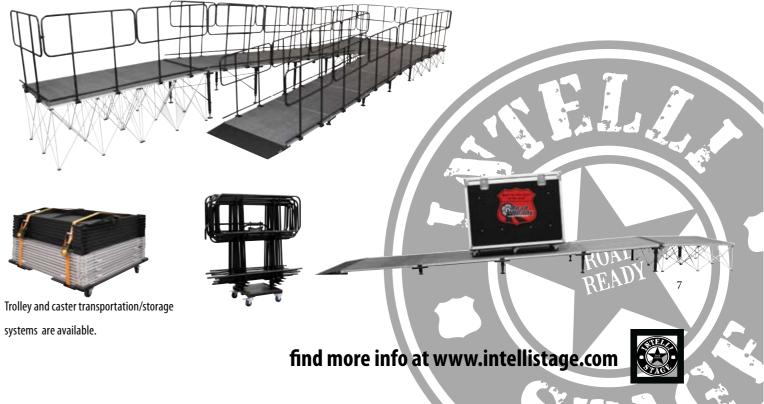

#### Wheelchair and Equipment Ramps

Our equipment and wheelchair ramps allow equipment and people easy access to the stage. Easy assembly, compact storage and lightweight, but solid construction are what set Intellistage<sup>™</sup> ramps apart. Ramps consist of metal frames and adjustable legs. How do they work? Metal frames and ramp legs are set-up and then the ramp legs are adjusted to create the necessary slope for the ramp. Standard 1m x 1m Intellistage™ platforms (carpet finish, tuff coat finish or industrial finish) are then installed into the metal frames. Intellistage<sup>™</sup> ramps offer maximum installation flexibility. Ramps can be attached to Intellistage<sup>™</sup> stages straight on, on the side with a landing and in switchback or 90 degree angle configurations for optimal usage of available installation space. Their modular design is also a plus, allowing for easy upgrades when stage heights change.

All wheel chair ramps come standard with guard rails and guard rail options are available for 60cm and 80cm high equipment ramps. Two different ramp transportation/storage systems are also available. The Trolley system consists of a universal trolley that houses platforms, metal frames and adjustable legs. The Caster Board system consists of a caster board for housing platforms, metal frames and legs.

#### find more info at www.intellistage.com