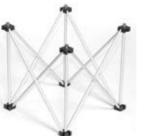

#### How Risers and Platforms Work Together to Create Your Dream Stage.

Our unique accoridan-style folding stage risers are lightweight, compact and strong. They are rated at 900 KGS/sq. meter ! Risers lock securely into our stage platforms via special platform locking mechanisms. Stage platforms lock to other platforms using a special hex key and platform to platform connectors built into sides of each platform. Platforms come in various shapes and finishes and risers come in matching shapes and various heights. The result? This unique modular system allows you to create stages in a multitude of heights, shapes and configurations.

#### Triangle Risers

Triangle risers are designed to work with our 1m equilateral or isosceles triangle platforms. They are available in 20cm, 30cm, 40cm, and 60cm heights. Risers can be stacked on top of one another in various height combinations up to 120cm high using our optional ISREK riser coupler (never stack more than 2 risers high).

#### **Quarter Round Risers**

Quarter round risers are designed to work with our 1m quarter round platforms. They are available in 20cm, 30cm, 40cm, and 60cm heights. Risers can be stacked on top of one another in various height combinations up to 120cm high using our optional ISREK riser coupler (never stack more than 2 risers high).