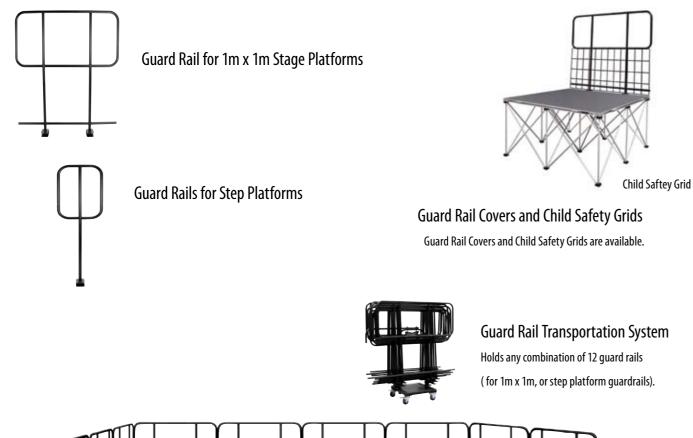

#### Stage Guard Rails

If safety is your concern, our guard rails are the prefect addition to your stage system. Designed to keep performers safe, our guard rails are available in 3 sizes to fit our 2m x 1m platforms, 1m x 1m platforms or our step platforms. All stage platforms come standard with pre-marked holes, so if you decide to add guard rails-installation is a snap. Simply drill holes at the pre-marked locations found on the platforms, mount your guard rails with the provided mounting screws and connect the guard rail sections together with our special guardrail to guardrail connector hardware (hardware is included).

#### Guard Rail/ Ramp Transportation Systems

platforms, ramp metal frames and legs.

We offer two options for guard rail/ramp transportation. Our trolley system consists of a universal trolley that houses either guard rails, or platforms, ramp metal frames and adjustable legs. Our caster board system consists of a caster board for housing