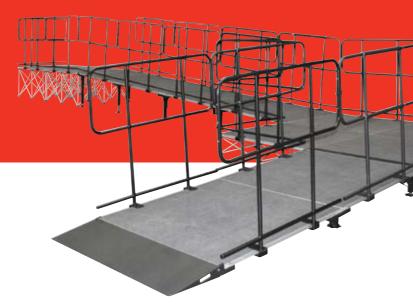

#### Wheelchair and Equipment Ramps

Our equipment and wheelchair ramps allow equipment and people easy access to the stage. Easy assembly, compact storage and lightweight, but solid construction are what set Intellistage<sup>™</sup> ramps apart. Ramps consist of metal frames and adjustable legs. How do they work? Metal frames and ramp legs are set-up and then the ramp legs are adjusted to create the necessary slope for the ramp. Standard 1m x 1m Intellistage™ platforms (carpet finish, tuff coat finish or industrial finish) are then installed into the metal frames. Intellistage<sup>™</sup> ramps offer maximum installation flexibility. Ramps can be attached to Intellistage<sup>™</sup> stages straight on, on the side with a landing and in switchback or 90 degree angle configurations for optimal usage of available installation space. Their modular design is also a plus, allowing for easy upgrades when stage heights change.

All wheel chair ramps come standard with guard rails and guard rail options are available for 60cm and 80cm high equipment ramps. Two different ramp transportation/storage systems are also available. The Trolley system consists of a universal trolley that houses platforms, metal frames and adjustable legs. The Caster Board system consists of a caster board for housing platforms, metal frames and legs.