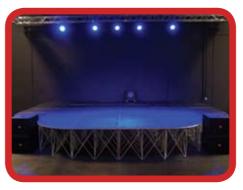

|
| 3. Trolleys for storing, platforms, risers, ramps and guardrails.                                                                                                                                                                                                                                   | 3. Not available.                                                                                                                                                                                         |

## The Possibilities are Endless.....

#### **Sporting Events**



#### **Rental Companies**

## **Event Planners**



#### **Night Clubs**

DJ′s

#### Fairs





#### **Product Displays**

18



## **Trade Shows**



### Hotels



# Storage and transportation systems



#### Storage Cases

Perfect for touring or rental applications, our storage cases provide great protection and security for your stage when moving from venue to venue. Mounted on 4 heavy duty casters with brakes, each case fits 6 platforms and 6 risers and even features additional space for hardware, clamps and skirts. Available for 2m x 1m stage systems and 1m x 1m stage systems. 2m x 1m cases feature an easy slide in loading design.



hardworking one man performer.



#### Stage Platform Transportation Caster System

Capable of holding up to 36, 1m x 1m platforms or 20, 2mx 1m platforms, our caster

boards are designed for on site tra