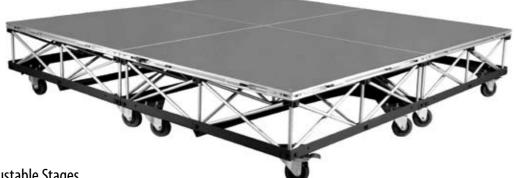

## Mobile, height adjustable, and waterproof stages

#### Mobile Stages/Mobile Drum Risers

Any of our stages or drum risers can be made mobile by fitting them with our mobile stage kit. We created metal frames that are designed to fit onto the bottom our stage risers. Special 3 1/2" wheels with brakes then attach to these frames. The result is a fully mobile stage that can be wheeled from place to place without being disassembled!

#### Height Adjustable Stages

Need help setting up your stage on uneven ground? Using the same metal frames that allow you to make our stages mobile, you can easily change out the wheels from the bottom of the frames and replace them with our height adjustable legs. Each leg can be adjusted up to 12.5cm vertically and allows you full and complete control on how you want to set up your stage.