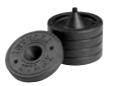

#### **Rubber Riser Feet**

These rubber feet provide added traction on slippery surfaces to ensure your stage stays put. Available in a 10 pack, they feature self adhesive rubber feet. Simply peel off the adhesive backing and place these rubber feet on the bottom of your existing risers.