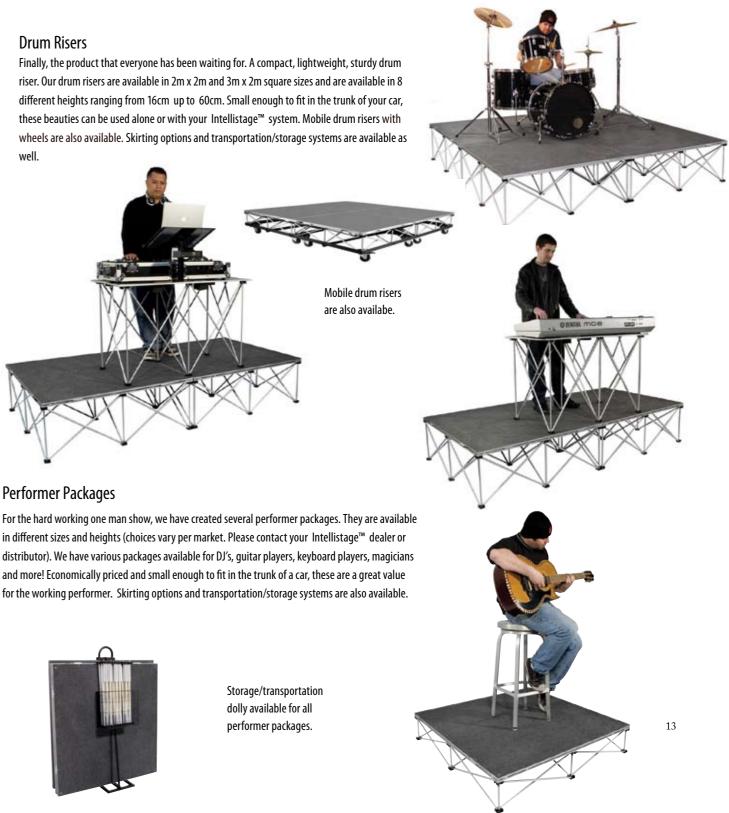

#### Mobile Stages/Mobile Drum Risers

Any of our stages or drum risers can be made mobile by fitting them with our mobile stage kit. We created metal frames that are designed to fit onto the bottom our stage risers. Special 3 1/2" wheels with brakes then attach to these frames. The result is a fully mobile stage that can be wheeled from place to place without being disassembled!

#### Performer Packages

Mobile camera platforms are also availabe.

#### **Camera Platforms**

Designed to elevate observers, camera operators, or performers to ensure a clear line of sight, our camera platform kits ensure the perfect angle every time. Camera platforms are available in 2m x1m and 1m x1m sizes and 20cm, 30cm, 40cm and 60cm heights in tuffcoat, industrial or carpeted finishes. Single platforms allow camera and camera men to operate from the same platform, while double platforms allow equipment and camera men to be on two separate platforms thus reducing camera/shake and movement. Mobile camera platforms with wheels are also available. Skirting options and transportation/storage systems are also available.