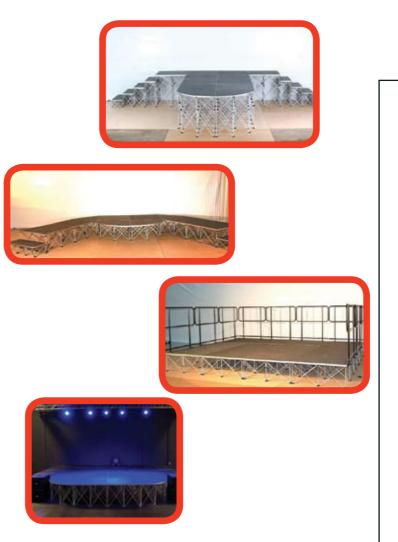

## **HOUSES OF WORSHIP**

**MEETINGS** 

2

It's all about value and convenience... When it comes to portable stage systems, choral risers, seated risers, catwalks and ramps, Intellistage™ definitely upstages the competition. Consisting of modular, lightweight platforms and collapsible risers, Intellistage<sup>™</sup> can be set up in a wide variety of heights and configurations by a single person!

#### How Risers and Platforms Work Together to Create Your Dream Stage.

Our unique accoridan-style folding stage risers are lightweight, compact and strong. They are rated at 900 KGS/sq. meter ! Risers lock securely into our stage platforms via special platform locking mechanisms. Stage platforms lock to other platforms using a special hex key and platform to platform connectors built into sides of each platform. Platforms come in various shapes and finishes and risers come in matching shapes and various heights. The result? This unique modular system allows you to create stages in a multitude of heights, shapes and configurations.