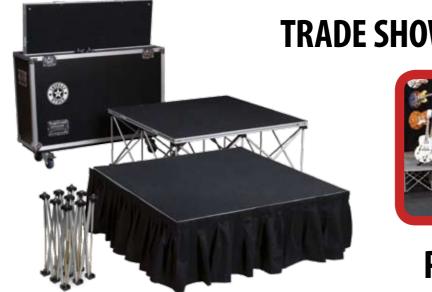

## **HOUSES OF WORSHIP**

**MEETINGS** 

2

It's all about value and convenience... When it comes to portable stage systems, choral risers, seated risers, catwalks and ramps, Intellistage™ definitely upstages the competition. Consisting of modular, lightweight platforms and collapsible risers, Intellistage<sup>™</sup> can be set up in a wide variety of heights and configurations by a single person!

When it's time to break down, you'll find that disassembly and storage is equally convenient. Platforms and risers are so compact that they can easily fit in the trunk of a car! Optional transportation/storage cases and trolleys are also available.

#### Expandable and upgradable...

The good news is that as your needs grow, so can your stage system. Intellistage™ stages are the only stages that are completely modular and customizable. Platforms, risers and other components are available on an individual basis so you can customize your stage system (in different heights, configurations and sizes) to accommodate both small and large events. We also offer a full range of accessories like stage skirts, storage/transportation systems, stage back drops, choral risers, seated risers, guard rails, mobile stage kits, ramps and more. So go on! Feel free to take the Stage! Anywhere you like!