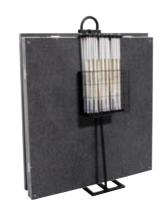

#### Riser/Skirt/Accessory Cases

Our Accessory cases are designed to work with our stage platform transportation caster system. Simply strap the accessory case on top of our stage transportation caster system and you are ready to roll. These cases are available for 1m x 1m and 2m x 1m stage systems and hold up to 18 risers and skirts. The perfect addition to make organizing and moving your stage even more hassle free!

> Storage/Transportation Bags for Stage Back Drops Designed to store and transport our stage back drops, each bag holds 2 stage back drop frames.

> > 21