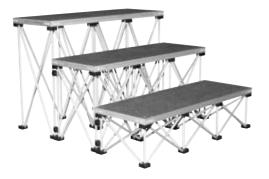

#### Step Platforms

Available a 1m x 36cm size- in carpet, tuffcoat or industrial finishes. These platforms are used to create stage steps.

#### How Risers and Platforms Work Together to Create Your Dream Stage.

Our unique accoridan-style folding stage risers are lightweight, compact and strong. They are rated at 900 KGS/sq. meter ! Risers lock securely into our stage platforms via special platform locking mechanisms. Stage platforms lock to other platforms using a special hex key and platform to platform connectors built into sides of each platform. Platforms come in various shapes and finishes and risers come in matching shapes and various heights. The result? This unique modular system allows you to create stages in a multitude of heights, shapes and configurations.

#### **Step Risers**

Step risers are designed to work with our step platforms. They are available in 20cm, 30cm, 40cm, 60cm, and 80cm heights.

20cm, 30cm, 40cm and 60cm riser heights

ROF

READ