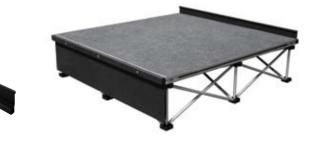

## Intellistage stage platforms

#### How Risers and Platforms Work Together to Create Your Dream Stage.

Our unique accoridan-style folding stage risers are lightweight, compact and strong. They are rated at 900 KGS/sq. meter ! Risers lock securely into our stage platforms via special platform locking mechanisms. Stage platforms lock to other platforms using a special hex key and platform to platform connectors built into sides of each platform. Platforms come in various shapes and finishes and risers come in matching shapes and various heights. The result? This unique modular system allows you to create stages in a multitude of heights, shapes and configurations.