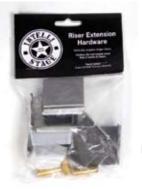

#### **Riser Extension Hardware**

22

Our riser extension hardware allows you to stack any two risers together so you can change the height of your stage to fit your needs (up to 160cm high. Do not stack more than 2 risers on top of one another. NOTE: 20cm risers can only be placed on the bottom and will not work as the top riser).

**ISREK Riser Extension Hardware** 

ISRPX4 and ISPTX2 Cable Port Plugs