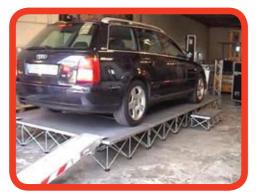

Video of a car being driven onto one of our stages, illustrating the strength of our staging.