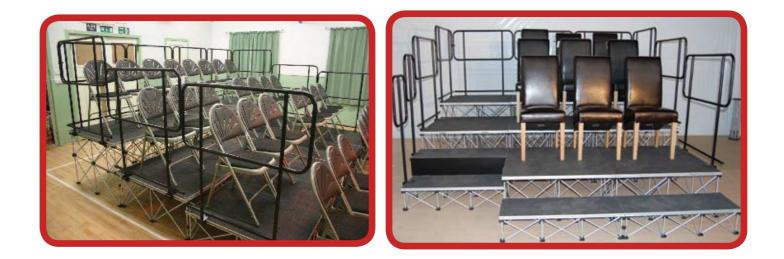

#### **Choral Risers**

Just like our staging, you can customize our choral risers to fit your needs. Whether you need to hold 12 performers or over a 100 performers, our choral risers are totally modular and can be customized depending on your performance needs. Choral risers are 50cm wide and are available in 3 tier heights; 20cm, 40cm and 60cm. They can be set-up on a variey of configurations (straight, winged or semicircular). All systems are available in carpeted, tuffcoat or industrial finishes. Optional Guard Rails are also available.

#### Seated Risers

Our seated risers are available in 3 tiered and 4 tiered heights of 20cm, 30cm, 40cm, 60cm or 80cm and consist of 1m wide platforms. They are completely modular and customizable and can be set-up to accomodate anywhere from 9 to 12 chairs up to 100's of chairs. The same system can also be set-up in various configurations such as straight, arc shaped, winged and horseshoe shaped configurations; depending on your needs. All systems come standard with chair stops and are available in carpet, tuffcoat or industrial finishes. Optional guard rails are available.