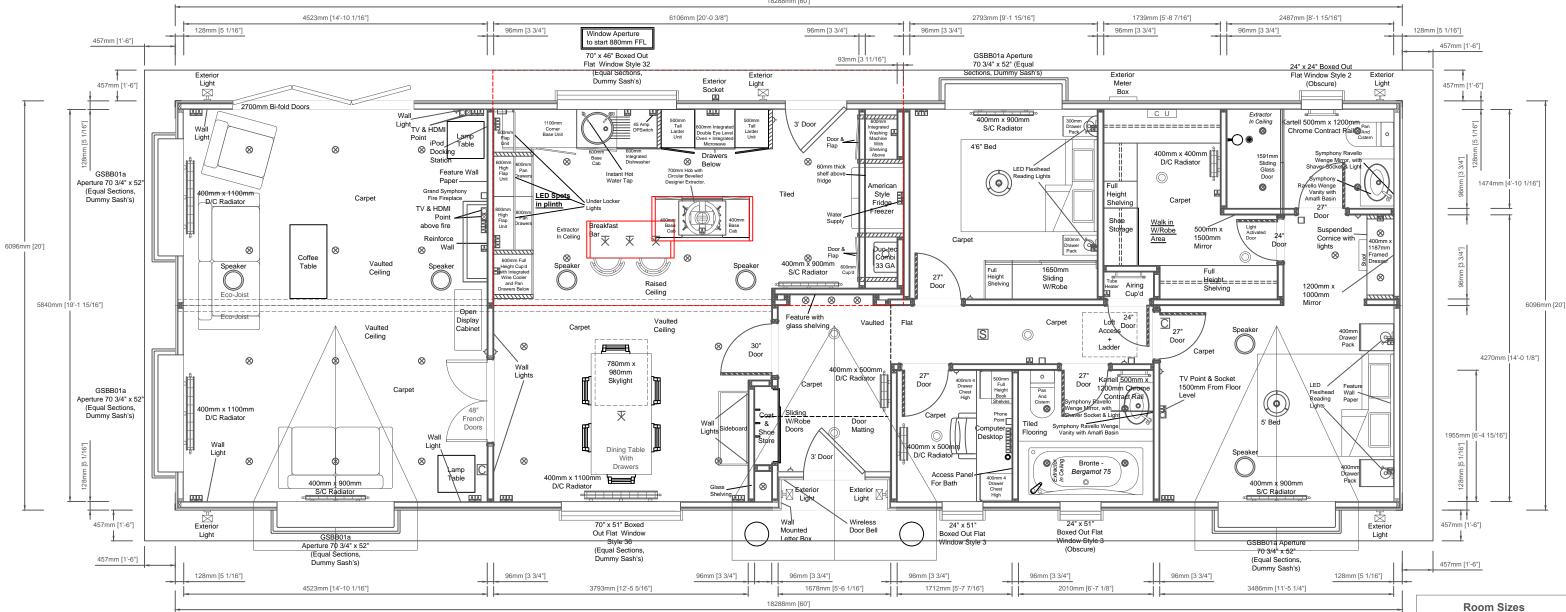

|         |                                           |            |          |                                                                                |                  |    |                       |        |                     |                                               |                                             | Lounge    |           |
|---------|-------------------------------------------|------------|----------|--------------------------------------------------------------------------------|------------------|----|-----------------------|--------|---------------------|-----------------------------------------------|---------------------------------------------|-----------|-----------|
|         |                                           |            |          |                                                                                |                  |    |                       |        |                     |                                               |                                             | Diner     |           |
|         | Grand Symphony 60' x 20' (18.29m x 6.09m) | Date:      |          | This home is designed in accordance with BS3632 Rev Date By Description Notes; |                  |    |                       |        |                     |                                               | Notes;                                      | Kitchen   | $\dagger$ |
|         | 2 Bed, En-Suite, W/I/W & Study            | Scale:     | Relative | Legend                                                                         |                  |    |                       |        |                     |                                               | <ul> <li>Concealed Wall Joins to</li> </ul> |           | +         |
|         |                                           |            |          | Δ                                                                              | Light Switch     | +  | Exterior Tap          |        |                     |                                               | Lounge                                      | Bathroom  |           |
|         |                                           | Drawn:     |          | 0                                                                              | Pull Card Switch | 0  | TV Point              |        |                     |                                               |                                             | Study     | $\top$    |
|         |                                           |            |          |                                                                                | Batten Holder    | P  | Phone Point           |        |                     |                                               |                                             | Otday     | $\perp$   |
|         |                                           |            | ode:     | <u> </u>                                                                       | Globe Light      | Ø  | HDMI Point            |        |                     |                                               |                                             | Ensuite   |           |
|         | Date;                                     | Code:      |          |                                                                                | Exterior Light   |    | Thermostat            |        |                     |                                               |                                             |           | +         |
|         |                                           |            |          | 8                                                                              | Downlight        | C  | CO <sub>2</sub> Alarm |        |                     |                                               |                                             | W/IW      |           |
| 115 6JQ |                                           | Dwg No:    |          | 0                                                                              | Single Socket    | S  | Smoke Alarm           |        |                     |                                               |                                             |           | +         |
|         |                                           | 3          |          | 0 0                                                                            | Double Socket    | ٥  | Radiator              |        |                     |                                               |                                             | Bedroom 1 |           |
| com     |                                           | Serial No: | -        | S                                                                              | Spur Socket      | CU | Consumer Unit         |        |                     |                                               |                                             | Bedroom 2 | Т         |
| s.com   |                                           |            |          | SP                                                                             | Switching Plate  |    | Exterior Meter Box    | This p | olan is a guide and | d should be used for illustrative purposes of | only                                        | Dearoom 2 |           |
|         |                                           |            |          |                                                                                |                  |    |                       |        |                     |                                               |                                             |           |           |

Rooms

Length

14'10"

12'6"

20'1"

6'7"

5'8"

8'2"

5'9"

11'6"

9'2"

19'2"

9'7"

9'7" 6'5"

6'5"

4'10"

9'4"

14'0"

9'4"