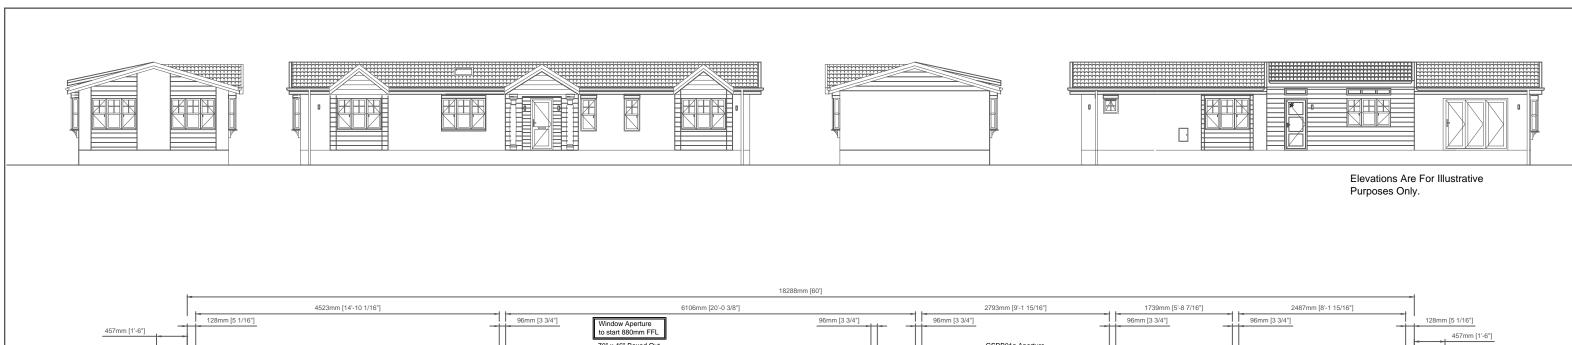

|         |                                           |            |          |                                                                                |                  |    |                       |        |                     |                                               |                                             | Lounge    |           |
|---------|-------------------------------------------|------------|----------|--------------------------------------------------------------------------------|------------------|----|-----------------------|--------|---------------------|-----------------------------------------------|---------------------------------------------|-----------|-----------|
|         |                                           |            |          |                                                                                |                  |    |                       |        |                     |                                               |                                             | Diner     |           |
|         | Grand Symphony 60' x 20' (18.29m x 6.09m) | Date:      |          | This home is designed in accordance with BS3632 Rev Date By Description Notes; |                  |    |                       |        |                     |                                               | Notes;                                      | Kitchen   | $\dagger$ |
|         | 2 Bed, En-Suite, W/I/W & Study            | Scale:     | Relative | Legend                                                                         |                  |    |                       |        |                     |                                               | <ul> <li>Concealed Wall Joins to</li> </ul> |           | +         |
|         |                                           |            |          | Δ                                                                              | Light Switch     | +  | Exterior Tap          |        |                     |                                               | Lounge                                      | Bathroom  |           |
|         |                                           | Drawn:     |          | 0                                                                              | Pull Card Switch | 0  | TV Point              |        |                     |                                               |                                             | Study     | $\top$    |
|         |                                           |            |          |                                                                                | Batten Holder    | P  | Phone Point           |        |                     |                                               |                                             | Otday     | $\perp$   |
|         |                                           |            | ode:     | <u> </u>                                                                       | Globe Light      | Ø  | HDMI Point            |        |                     |                                               |                                             | Ensuite   |           |
|         | Date;                                     | Code:      |          |                                                                                | Exterior Light   |    | Thermostat            |        |                     |                                               |                                             |           | +         |
|         |                                           |            |          | 8                                                                              | Downlight        | C  | CO <sub>2</sub> Alarm |        |                     |                                               |                                             | W/IW      |           |
| 115 6JQ |                                           | Dwg No:    |          | 0                                                                              | Single Socket    | S  | Smoke Alarm           |        |                     |                                               |                                             |           | +         |
|         |                                           | 3          |          | 0 0                                                                            | Double Socket    | ٥  | Radiator              |        |                     |                                               |                                             | Bedroom 1 |           |
| com     |                                           | Serial No: | -        | S                                                                              | Spur Socket      | CU | Consumer Unit         |        |                     |                                               |                                             | Bedroom 2 | Т         |
| s.com   |                                           |            |          | SP                                                                             | Switching Plate  |    | Exterior Meter Box    | This p | olan is a guide and | d should be used for illustrative purposes of | only                                        | Dearoom 2 |           |
|         |                                           |            |          |                                                                                |                  |    |                       |        |                     |                                               |                                             |           |           |