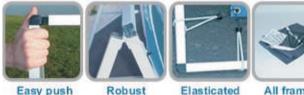

banner

tensioning

aluminium

construction

together

constrution

All frames come with Bags, Pegs. elastics and instructions

0800 018 8841 (t) 0800 376 0755 (f)

We can accommodate banners up to 20 ft x 4 ft or 30 ft x 3 ft.

Frame and banner pack fit easily into one bag

install in together less than tool free 5 minutes contruction

Install and tension the banner in one