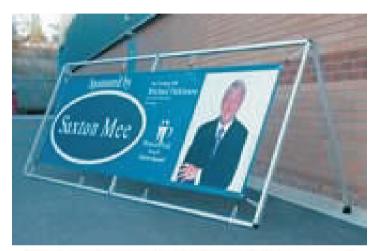

## Heavy Duty Frame

Made from 30 mm diameter round anodised aluminium tube, Heavy Duty Banner Frames are built to withstand the rigors of frequent outdoor use, and feature cast aluminium joints with rubber O rings for easy fitting. Easily carried in a car, these modular banner frames are supplied with carrying bags, elasticated banner fixing loops and ground pegs.

We can accommodate banners up to 20 ft x 4 ft or 30 ft x 3 ft.

Frame and banner pack fit easily into one bag

install in together less than tool free 5 minutes contruction

Install and tension the banner in one