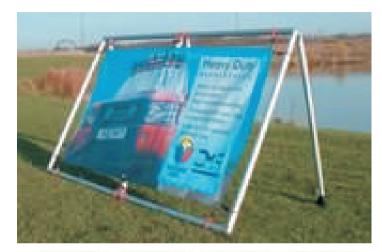

## Heavy Duty Frame

Made from 30 mm diameter round anodised aluminium tube, Heavy Duty Banner Frames are built to withstand the rigors of frequent outdoor use, and feature cast aluminium joints with rubber O rings for easy fitting. Easily carried in a car, these modular banner frames are supplied with carrying bags, elasticated banner fixing loops and ground pegs.

We can accommodate banners up to 20 ft x 4 ft or 30 ft x 3 ft.

Frame and banner pack fit easily into one bag

install in together less than tool free 5 minutes contruction

Install and tension the banner in one