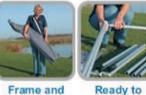

We can accommodate banners up to 20 ft x 4 ft or 30 ft x 3 ft.

Frame and banner pack fit easily into one bag

install in together less than tool free 5 minutes contruction

Install and tension the banner in one