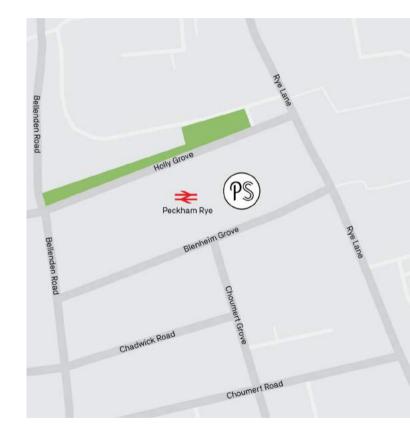

#### HOW TO FIND US

Peckham Springs is located beneath Peckham Rye Station which has excellent transport connections to South, East and North London on the Overground, Thameslink & Southern.

Peckham Springs is also a 2 minute walk from Rye Lane which has plenty of bus services for easy access to London Bridge, Elephant and Castle, Oxford Circus, Shoreditch and South London.