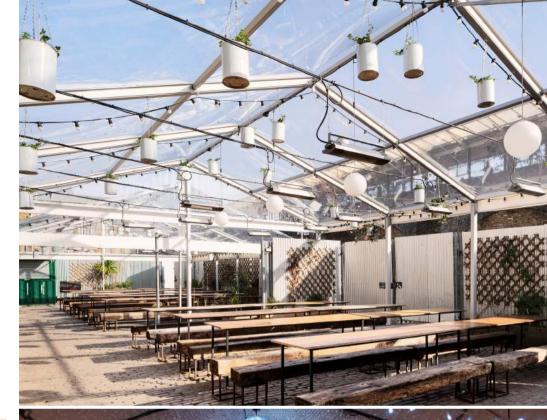

## **PALM HOUSE**

A beautiful canopy structure complete with a clear roof to let the sunshine in. Fully planted and luxuriously furnished with heating throughout to ensure guests are covered whatever the weather, making it the perfect spot for an open-air affair all year round. Being in the centre of the venue this area is great when used in conjunction with other spaces and can be paired with Springs Studio, Springs Bar and The Sassoon Gallery.

Seated Cap 180 Standing Cap 350 **Availability** Sunday - Thursday Friday & Saturday until 5pm