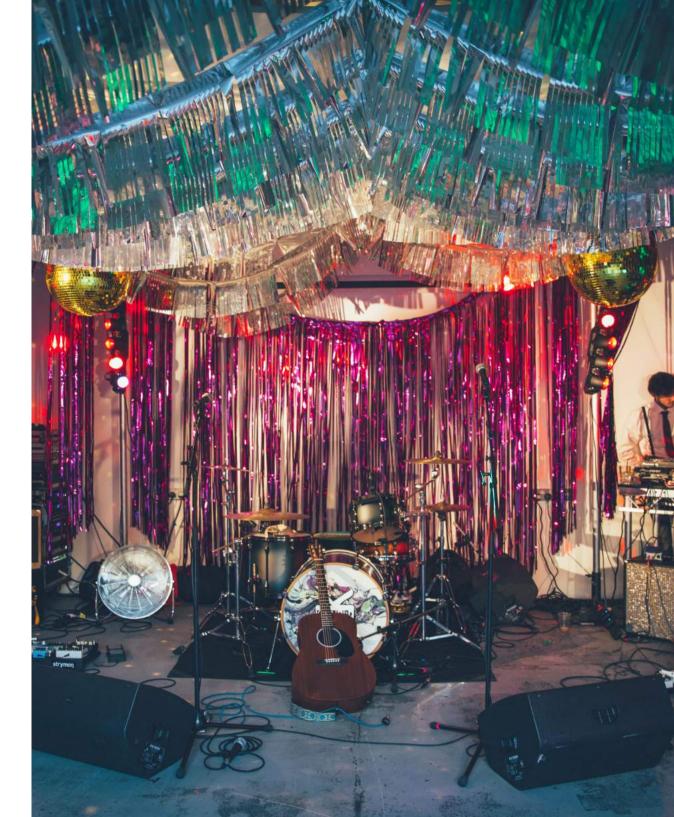

## **SPRINGS STUDIO**

Behind a pair of beautiful steel doors you will find Springs Studio, an intimate performance space that is ideal for cinema, comedy, live music, worksops, talks or even private parties!

#### MUSIC

Peckham Springs are licensed to have recorded music and live performances in all internal spaces.