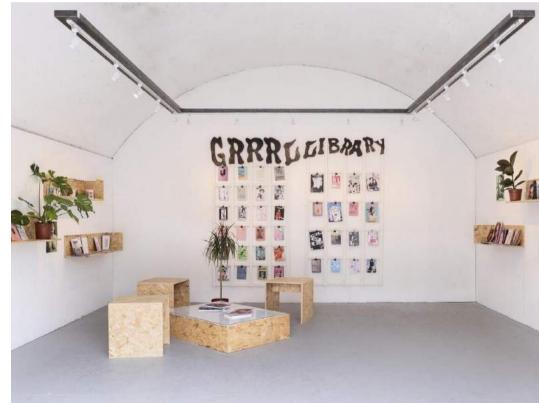

## SASSOON GALLERY

Primarily used to house a diverse range of art exhibitions, the Sassoon Gallery offers a light and totally customisable space for you to express your ideas. The gallery makes an excellent space for workshops, exhibitions, photo shoots, product launches and much more.

Seated Cap 32 Standing Cap 50 **Availability** Monday - Sunday