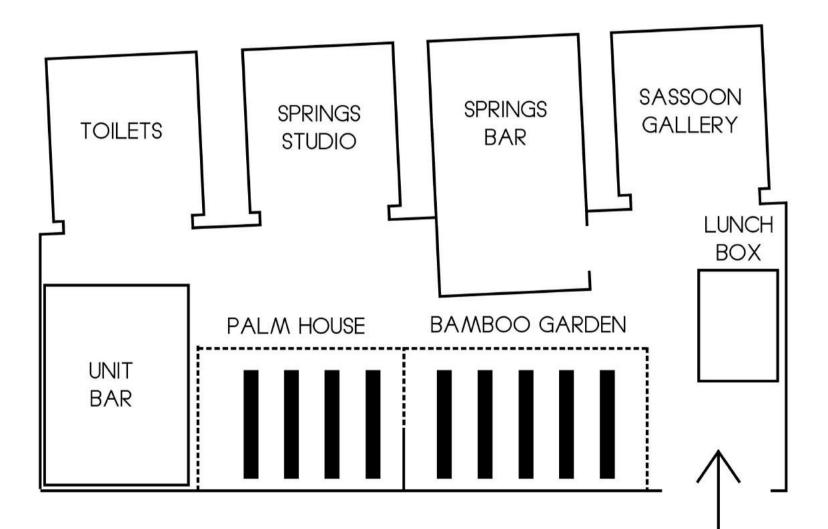

ng a picturesque location for entertaining.

Seated Cap 75 Standing Cap 100 Availability Sunday - Thursday Friday & Saturday until 5pm





# **OUR SPACES**

## **SPRINGS STUDIO**

Behind a pair of beautiful steel doors you will find Springs Studio, an intimate performance space that is ideal for cinema, comedy, live music, worksops, talks or even private parties!

Seated Cap 65 Standing Cap 85 Availability Monday - Sunday



## SASSOON GALLERY

Primarily used to house a diverse range of art exhibitions, the Sassoon Gallery offers a light and totally customisable space for you to express your ideas. The gallery makes an excellent space for workshops, exhibitions, photo shoots, product launches and much more.

Seated Cap 32 Standing Cap 50 **Availability** Monday - Sunday



## FLOOR PLAN



# WHAT'S ON THE MENU?

With two bars serving signature and classic cocktails along with a selection of seasonal delights, Peckham Springs is the ultimate event space. From classic favourites through to ingenious mocktails, the venue features an award winning bar with a list of seasonally changing cocktails.

We proudly collaborate with London's most exciting street food caterers to provide only the most mouthwatering options.

"The cocktails are ridiculous... ridiculously good. Expect all the usual suspects here but it's their house cocktail 'Peckham Spring Water' with gin, elderflower, mint leaves, lime and tonic that does it for us." - Barchick





## **FURTHER INFORMATION**

#### HOW TO FIND US

Peckham Springs is located beneath Peckham Rye Station which has excellent transport conn