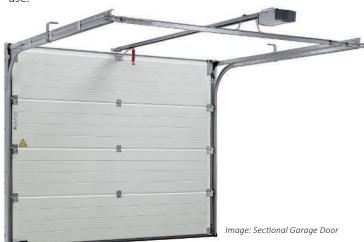

## **SECTIONAL** GARAGE DOORS

Insulated sectional garage doors are highly secure, durable and energy efficient. There are endless options to choose from, including different materials, finishes and window options. Available in manual and automatic operation. These garage doors are so well engineered that they will provide years of trouble free