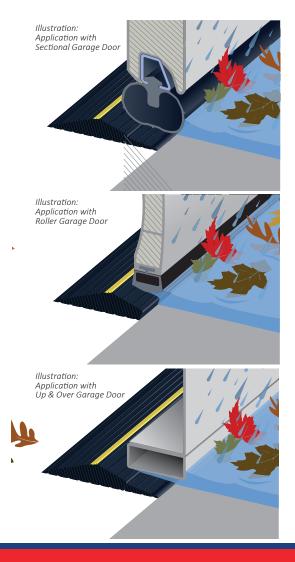

### WEATHER DEFENDER

Our bestselling, all in one garage door floor seal - Weather Defender, designed to protect your garage from leaves, dust, rodents and rain by creating a seal between the garage door and floor. Designed and manufactured exclusively in the UK.

- To suit all Garage Door types
- **♥** Versatile Garage Door Floor Seal
- Fitted to both Manual and Automatic garage doors
- Easy to fit and install includes adhesive
- Forms an excellent seal between the garage door and the floor
- Prevents rain, snow, leaves and dust being blown under your garage door by the wind