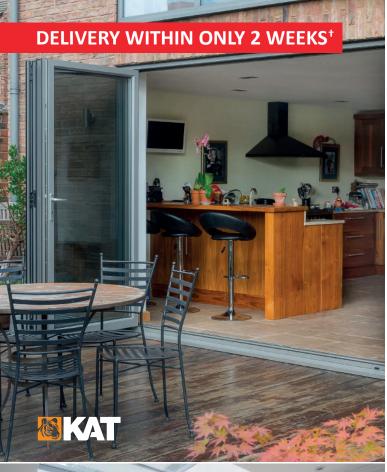

## **BIFOLD DOORS**

Bifold doors offer the perfect house to garden solution for many home owners, opening up a property and letting the light flood in. When opened, door sashes can be stacked back against a wall or into space that is not used. You can fully open to around 90 per cent of the full opening width, allowing you the flexibility to let in lots of fresh air and move around freely.

We offer a comprehensive range including low thresholds, which allow access to be low level between your home and garden, whilst also ensuring easy access for toddlers or wheelchair users.

- Can be supplied with a 'floor level' low threshold
- **3** 7 colours to choose from, including dual colours
- **25** year marine grade paint guarantee option
- Up to 6 opening sashes
- Wide range of accessories available

We also offer sliding patio doors that can be supplied with a much bigger glass area than other alternatives. If you have a great view and a wide enough door space, a sliding patio door is the ideal solution.

Contact us for more information and to book your FREE survey!

†T&C's apply. Two week leadtime based on standard stock doors only. Ask your local branch about your specific requirements and delivery timescales.