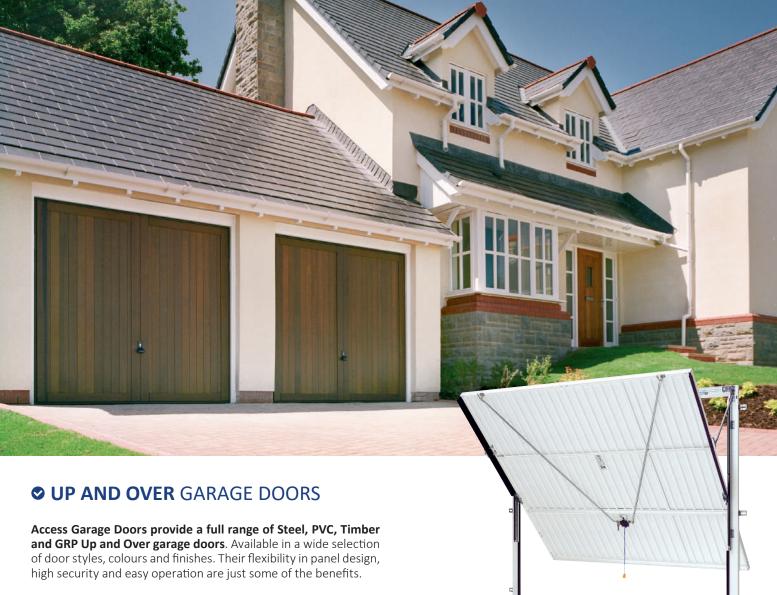

- **Up and over** garage doors
- Sectional garage doors
- Side-hinged garage doors
- Roller shutter garage doors
- Automatic garage doors

**Garage door installation and automation from leading manufacturers** including Hormann, Garador, SWS and others. Our range includes our best selling Up and Over garage doors, Roller garage doors, Sectional garage doors and Side Hinged garage doors – we can even add automation to your garage door to make your life a little easier.

We put your needs and budget first and offer an unrivalled service at affordable prices.

A one piece up and over garage door is usually constructed from one single panel and the panel has the ability to be almost any design in a wide range of materials. The door panel is lifted up and then tilts to lay flat above your head hence the name 'up and over'.