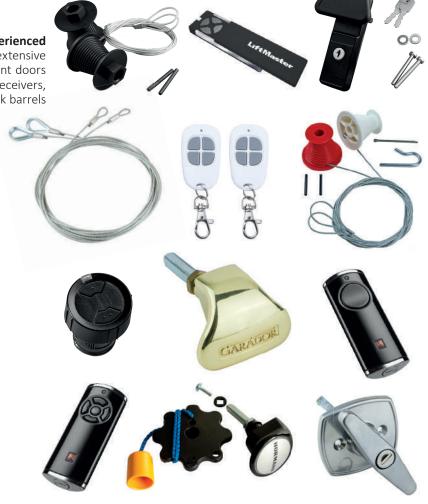

# **GARAGE DOOR SPARES** AND MORE

Access Garage Doors offer a large range of spares and experienced engineers for replacement and fitting. We offer an extensive range of garage door spare parts for both past and present doors and electric operators. We also offer hand transmitters, receivers, cables, handles, roller spindles, tracks, springs, latches, lock barrels and much more!

# **Garage Door Spares**

A spare part for every garage door!

- Replacement parts
- Spares from leading manufacturers
- Parts to fix or repair garage doors
- Extensive range of garage door spare parts
- Past and present garage doors
- Electric operators
- Remotes and hand transmitters