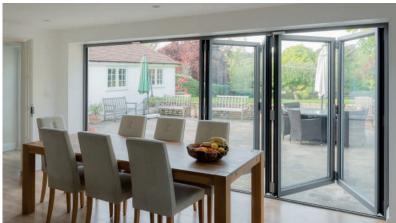

## **BIFOLD DOORS**

Bifold doors offer the perfect house to garden solution for many home owners, opening up a property and letting the light flood in. When opened, door sashes can be stacked back against a wall or into space that is not used. You can fully open to around 90 per cent of the full opening width, allowing you the flexibility to let in lots of fresh air and move around freely.

We offer a comprehensive range including low thresholds, which allow access to be low level between your home and garden, whilst also ensuring easy access for toddlers or wheelchair users.

- Can be supplied with a 'floor level' low threshold
- **3** 7 colours to choose from, including dual colours
- **25** year marine grade paint guarantee option
- Up to 6 opening sashes
- Wide range of accessories available