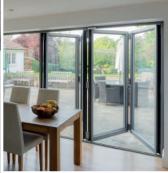

## **BIFOLD DOORS**

Bifold doors offer the perfect house to garden solution for many home owners, opening up a property and letting the light flood in. When opened, door sashes can be stacked back against a wall or into space that is not used. You can fully open to around 90 per cent of the full opening width, allowing you the flexibility to let in lots of fresh air and move around freely.

We offer a comprehensive range including low thresholds, which allow access to be low level between your home and garden, whilst also ensuring easy access for toddlers or wheelchair users.

- Can be supplied with a 'floor level' low threshold
- **3** 7 colours to choose from, including dual colours
- **25** year marine grade paint guarantee option
- Up to 6 opening sashes
- Wide range of accessories available

We also offer sliding patio doors that can be supplied with a much bigger glass area than other alternatives. If you have a great view and a wide enough door space, a sliding patio door is the ideal solution.