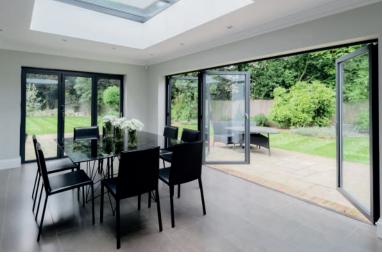

## **BIFOLD DOORS**

Bifold doors offer the perfect house to garden solution for many home owners, opening up a property and letting the light flood in. When opened, door sashes can be stacked back against a wall or into space that is not used. You can fully open to around 90 per cent of the full opening width, allowing you the flexibility to let in lots of fresh air and move around freely.

We also offer sliding patio doors that can be supplied with a much bigger glass area than other alternatives. If you have a great view and a wide enough door space, a sliding patio door is the ideal solution.